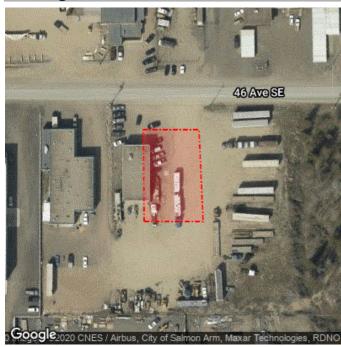

### **Dig Site and Ticket Details**

Open Map

A 40' x 80' addition is being built next to the existing shop as highlighted for the dig

| Ticket Status               | Original                          |  |
|-----------------------------|-----------------------------------|--|
| Ticket Type                 | Project                           |  |
| Previous Ticket No.         | Not Supplied                      |  |
| User Reference              | Landmark Shop Addition 2020       |  |
| Ticket Date                 | 2020-08-25T10: 21: 49-07: 00      |  |
| Work Start Date             | 2020-08-29T00:00:00-07:00         |  |
| Address                     | 5270 46 Ave SE Salmon Arm V1E 1X2 |  |
| <b>Nearest Cross Street</b> | 50 Street SE                      |  |
| Type of work                | Construction                      |  |
| Activity                    | Building addition                 |  |
| <b>Excavation Method</b>    | Mechanical Excavation             |  |
| <b>Excavation Depth</b>     | 0.3 to 1m                         |  |
| Public Property             | None                              |  |
| Private Property            | Commercial                        |  |
| Onsite Contact              | Victor Zimmerman                  |  |
| Onsite Phone                | 250-253-1188                      |  |
| Municipality                | Not Supplied                      |  |
| Nearest Community           | Not Supplied                      |  |
| Rural Subdivision           | Not Supplied                      |  |
| Lot No.                     |                                   |  |
| Block No.                   |                                   |  |
| Plan No.                    |                                   |  |