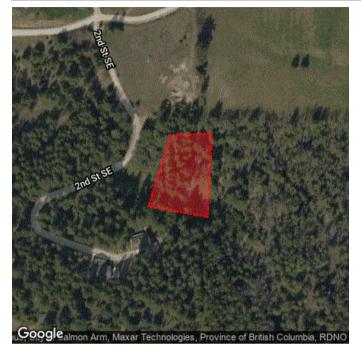

#### Open Map

- CONTINUED FROM: 20211602837 - This is for Residential Construction in Foothill Estates Subdivision. We will be doing any necessary work for the Foundation, Driveway, sidewalks and/or retaining walls

Land Grids: LLD

82L11

Latitude: 50.688229

## м Ν R Le

| Ticket Status        | Original                         |
|----------------------|----------------------------------|
| Ticket Type          | Project                          |
| Previous Ticket No.  | Not Supplied                     |
| User Reference       | Foothill House 21                |
| Ticket Date          | 2021-05-19T09:06:37-07:00        |
| Work Start Date      | 2021-05-26T00:00:00-07:00        |
| Address              | 241 16 Ave SE Salmon Arm V1E 1G2 |
| Nearest Cross Street | 2 STREET SE SALMON ARM           |
| Type of work         | Construction                     |
| Activity             | Retain Walls                     |
| Excavation Method    | Mechanical Excavation            |
| Excavation Depth     | 0.3 to 1m                        |
| Public Property      | None                             |
| Private Property     | Residential                      |
| Onsite Contact       | Dorvan Maldaner                  |
| Onsite Phone         | 250-833-9270                     |
| Municipality         | Not Supplied                     |
| Nearest Community    | Not Supplied                     |
| Rural Subdivision    | Not Supplied                     |
| Lot No.              |                                  |
| Block No.            |                                  |
| Plan No.             |                                  |

Longitude: -119.282491

- By using the Before You Dig Partners service, you agree to our privacy policy and the terms and conditions set out at on our web site.
- For more information, visit www.BeforeYouDigPartners.com