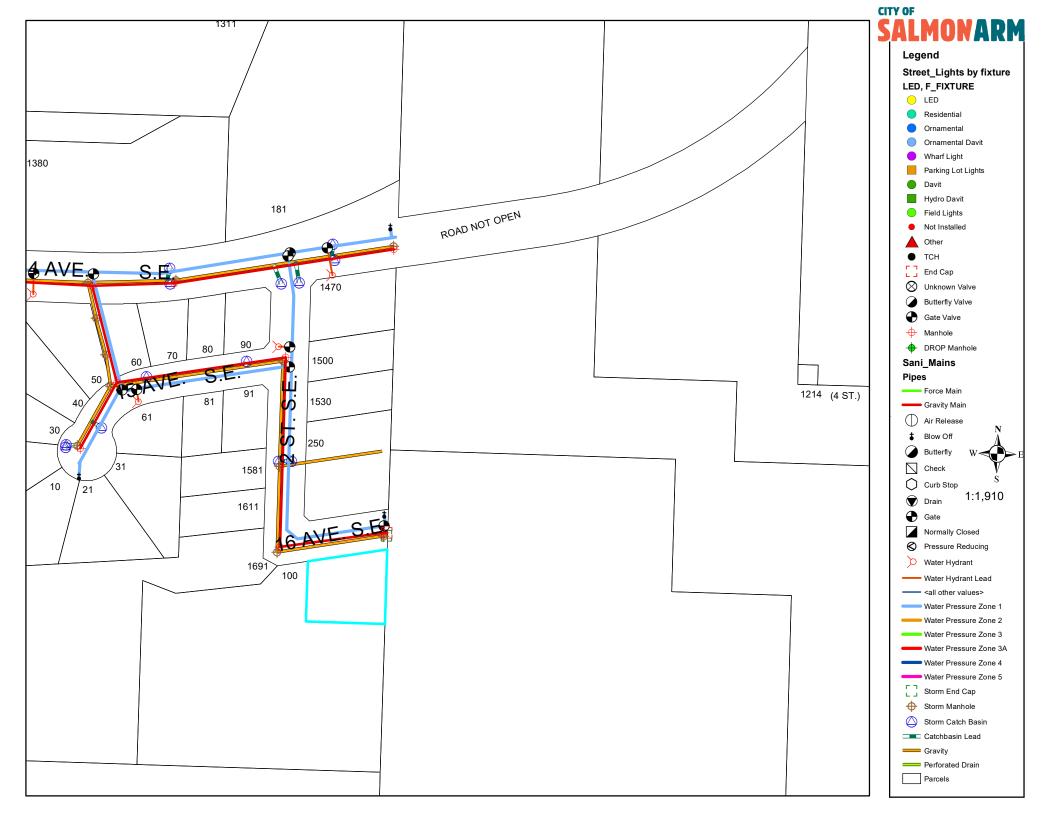

# Of Pages: 2 (Including this one)

FROM: Salmon Arm Public Works/Utilities/Parks Department

**MESSAGE: NO MUNICIPAL LOCATES** 

**BYDP TICKET: 20212114308** 

**SERVICE LOCATION REQUEST: 241 16 AVENUE SE** 