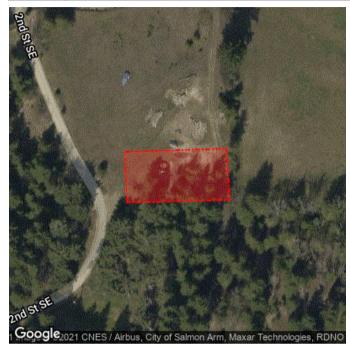

#### Open Map

This is for Residential Construction in Foothill Estates Subdivision. We will be doing any necessary work for the Foundation, Driveway, sidewalks and/or retaining walls

Land Grids: LLD

82L11

**Latitude:** 50.688737 **Longitude:** -119.282617

| Ticket Status            | Original                      |  |
|--------------------------|-------------------------------|--|
| Ticket Type              | Project                       |  |
| Previous Ticket No.      | Not Supplied                  |  |
| User Reference           | Foothill House 24             |  |
| Ticket Date              | 2021-05-19T08:49:55-07:00     |  |
| Work Start Date          | 2021-05-26T00:00:00-07:00     |  |
| Address                  | 1550 2nd St Se Salmon Arm V1E |  |
| Nearest Cross Street     | 15 Ave SE                     |  |
| Type of work             | Construction                  |  |
| Activity                 | Foundation Work               |  |
| <b>Excavation Method</b> | Mechanical Excavation         |  |
| <b>Excavation Depth</b>  | 0.3 to 1m                     |  |
| Public Property          | None                          |  |
| Private Property         | Residential                   |  |
| Onsite Contact           | Dorvan Maldaner               |  |
| Onsite Phone             | 250-833-9270                  |  |
| Municipality             | Not Supplied                  |  |
| Nearest Community        | Not Supplied                  |  |
| Rural Subdivision        | Not Supplied                  |  |
| Lot No.                  |                               |  |
| Block No.                |                               |  |
| Plan No.                 |                               |  |
|                          |                               |  |