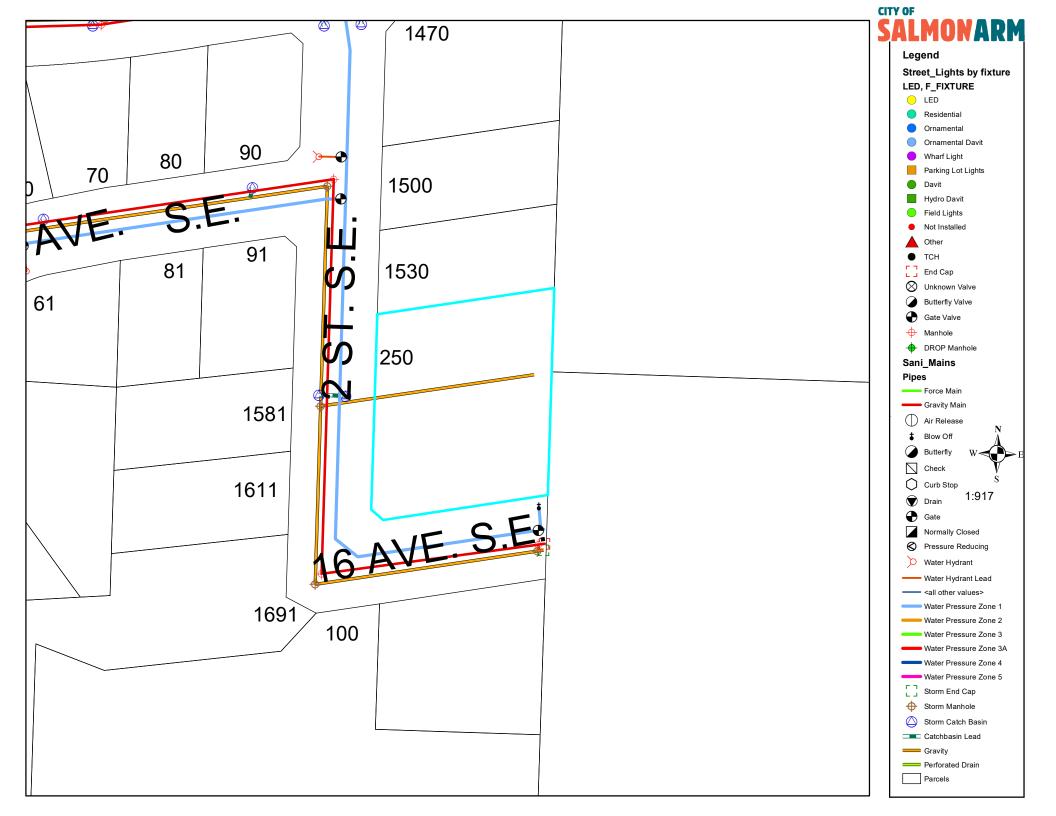

# Of Pages: 2 (Including this one)

FROM: Salmon Arm Public Works/Utilities/Parks Department

**MESSAGE: NO MUNICIPAL LOCATES** 

**BYDP TICKET: 20212114133** 

**SERVICE LOCATION REQUEST: 1550 2 STREET SE** 