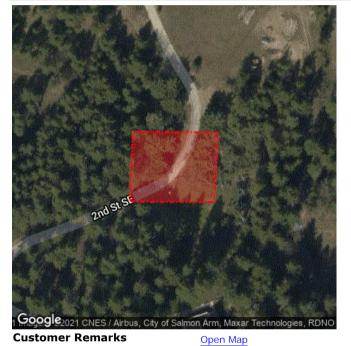

## **Dig Site and Ticket Details**

This is for Residential Construction in Foothill Estates Subdivision. We will be doing any necessary work for the Driveway, sidewalks and/or

| Mobile: 250-253-2314<br>Email: marc@woodcreek.ca |                                     |  |
|--------------------------------------------------|-------------------------------------|--|
|                                                  |                                     |  |
| Ticket Status                                    | Original                            |  |
| Ticket Type                                      | Project                             |  |
| User Reference                                   | Foothill House 17                   |  |
| Request Date                                     | 2021-07-09T09:17:51-07:00           |  |
| Work Start Date                                  | 2021-07-15T00:00:00-07:00           |  |
| Address                                          | 1631 2 street se Salmon Arm V1E 4H3 |  |
| Nearest Cross<br>Street                          | 16 avenue SE                        |  |
| Type of work                                     | Construction                        |  |
| Activity                                         | Retain Walls                        |  |
| <b>Excavation Method</b>                         | Mechanical Excavation               |  |
| Excavation Depth                                 | 0.3 to 1m                           |  |
| Public Property                                  | None                                |  |
| Private Property                                 | Residential                         |  |
| Onsite Contact                                   | Dorvan Maldaner                     |  |
| Onsite Phone                                     | 250-833-9270                        |  |
| Urban/Rural                                      | Urban                               |  |
| Municipal District                               | Not Supplied                        |  |
| Nearest Community                                | Not Supplied                        |  |
| Rural Subdivision                                | Not Supplied                        |  |
| Lot No.                                          |                                     |  |
| Block No.                                        |                                     |  |
| Plan No.                                         |                                     |  |
| Latitude<br>Longitude                            | 50.688337<br>-119.283243            |  |