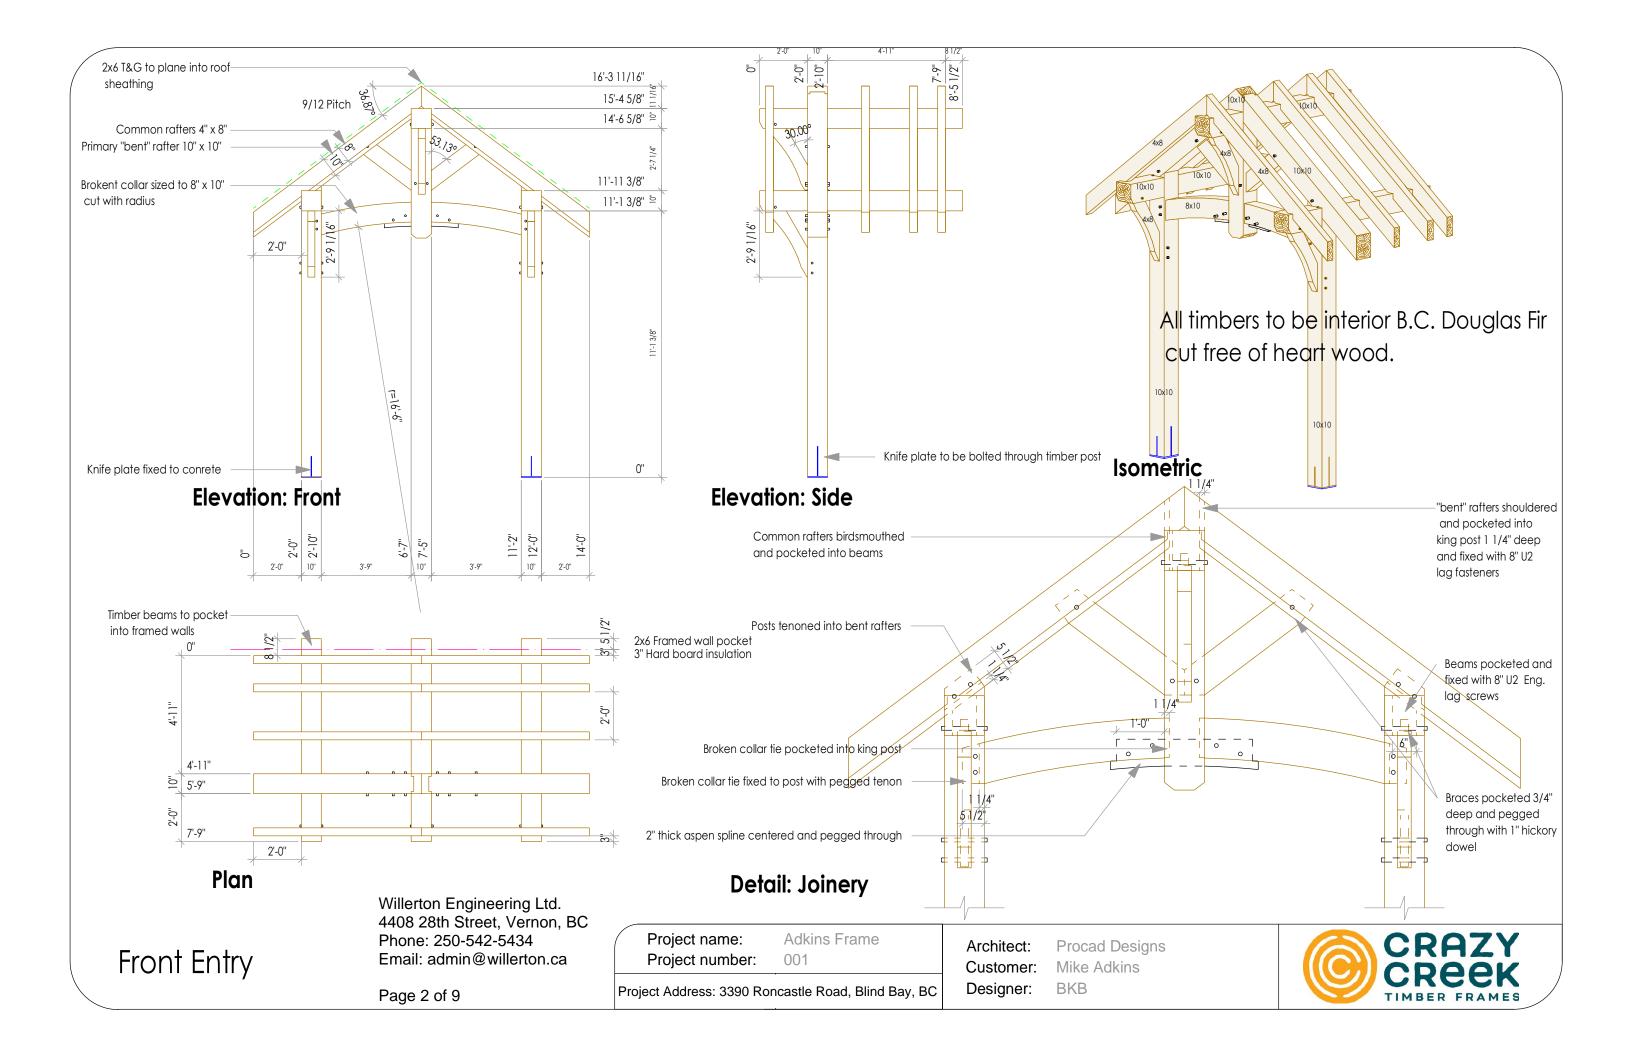

10x10 10x10

Isometric

Willerton Engineering Ltd. 4408 28th Street, Vernon, BC Phone: 250-542-5434 Email: admin@willerton.ca

Page 3 of 9

**Elevation: Side** 

Project name: Adkins Frame
Project number: 001

Project Address: 3390 Roncastle Road, Blind Bay, BC

Architect: Procad Designs
Customer: Mike Adkins

Designer: BKB

Willerton Engineering Ltd. 4408 28th Street, Vernon, BC Phone: 250-542-5434 Email: admin@willerton.ca

Page 9 of 9

Patio stucture

Project name: Adkins Frame Project number: 001