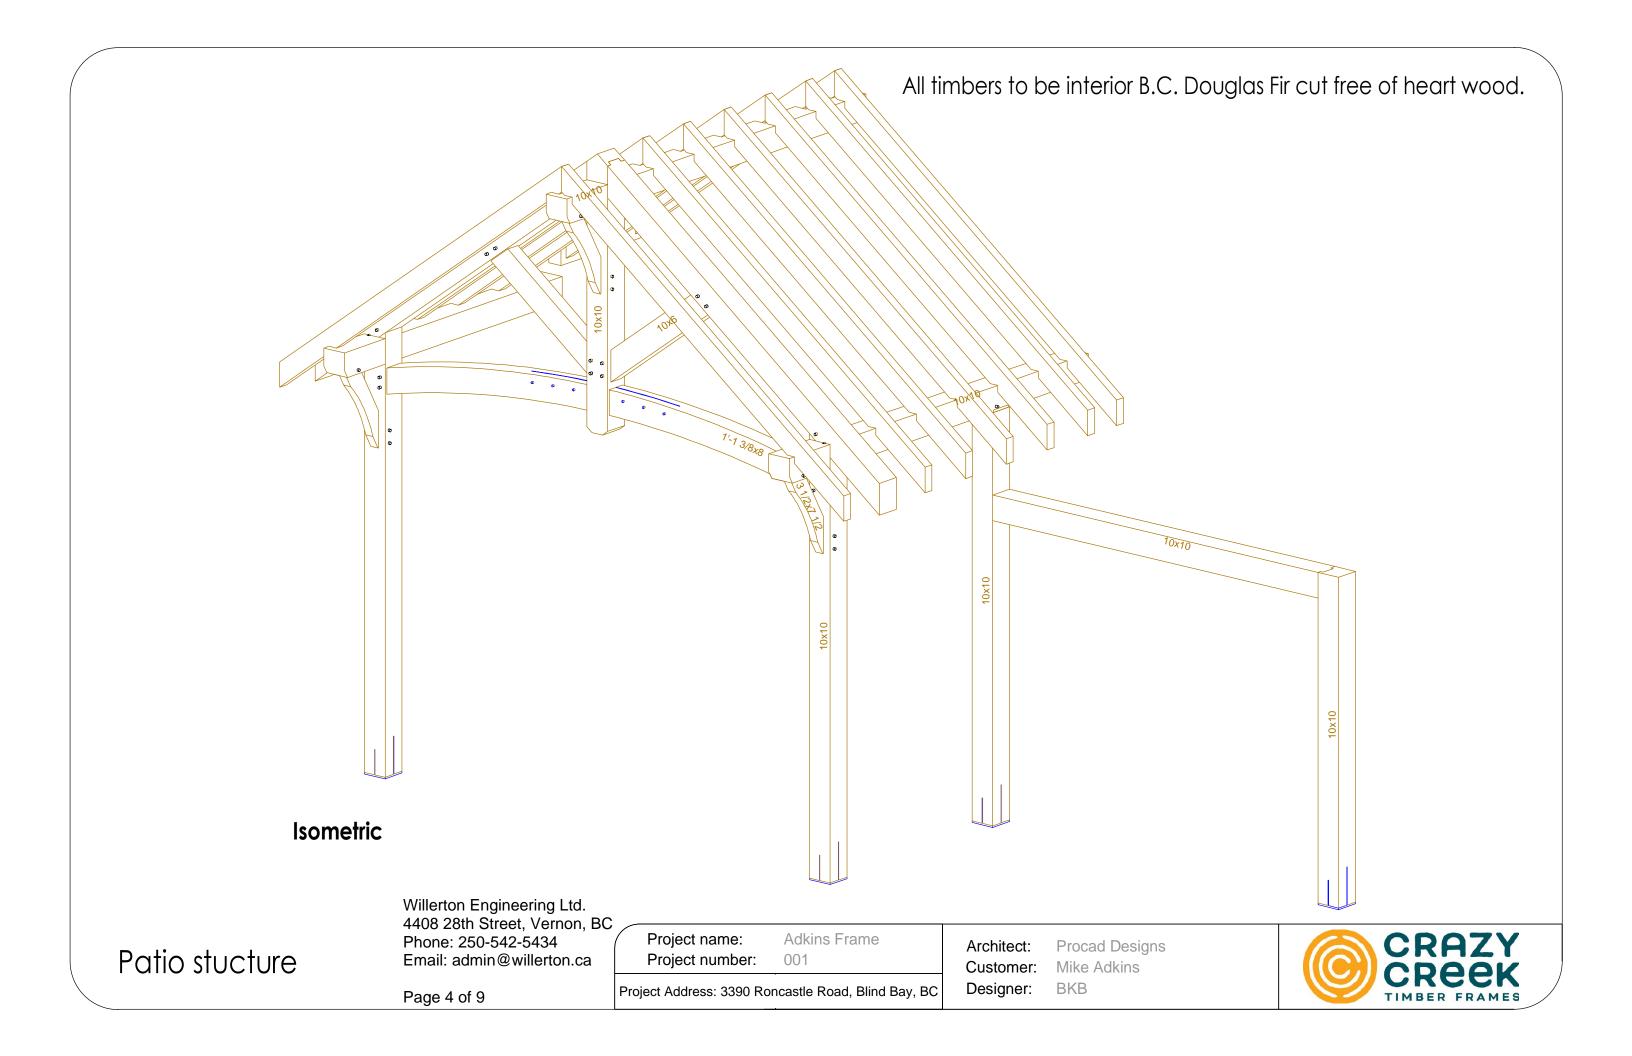

10x10 10x10

Isometric

Willerton Engineering Ltd. 4408 28th Street, Vernon, BC Phone: 250-542-5434 Email: admin@willerton.ca

Page 3 of 9

**Elevation: Side** 

Project name: Adkins Frame
Project number: 001

Project Address: 3390 Roncastle Road, Blind Bay, BC