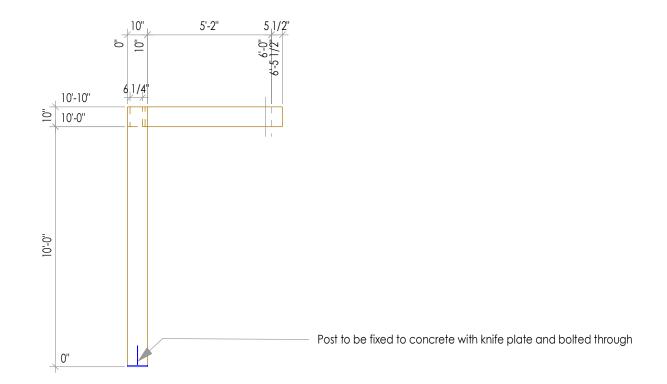

Project Address: 3390 Roncastle Road, Blind Bay, BC

Procad Designs Architect: Customer: Mike Adkins

Designer: BKB