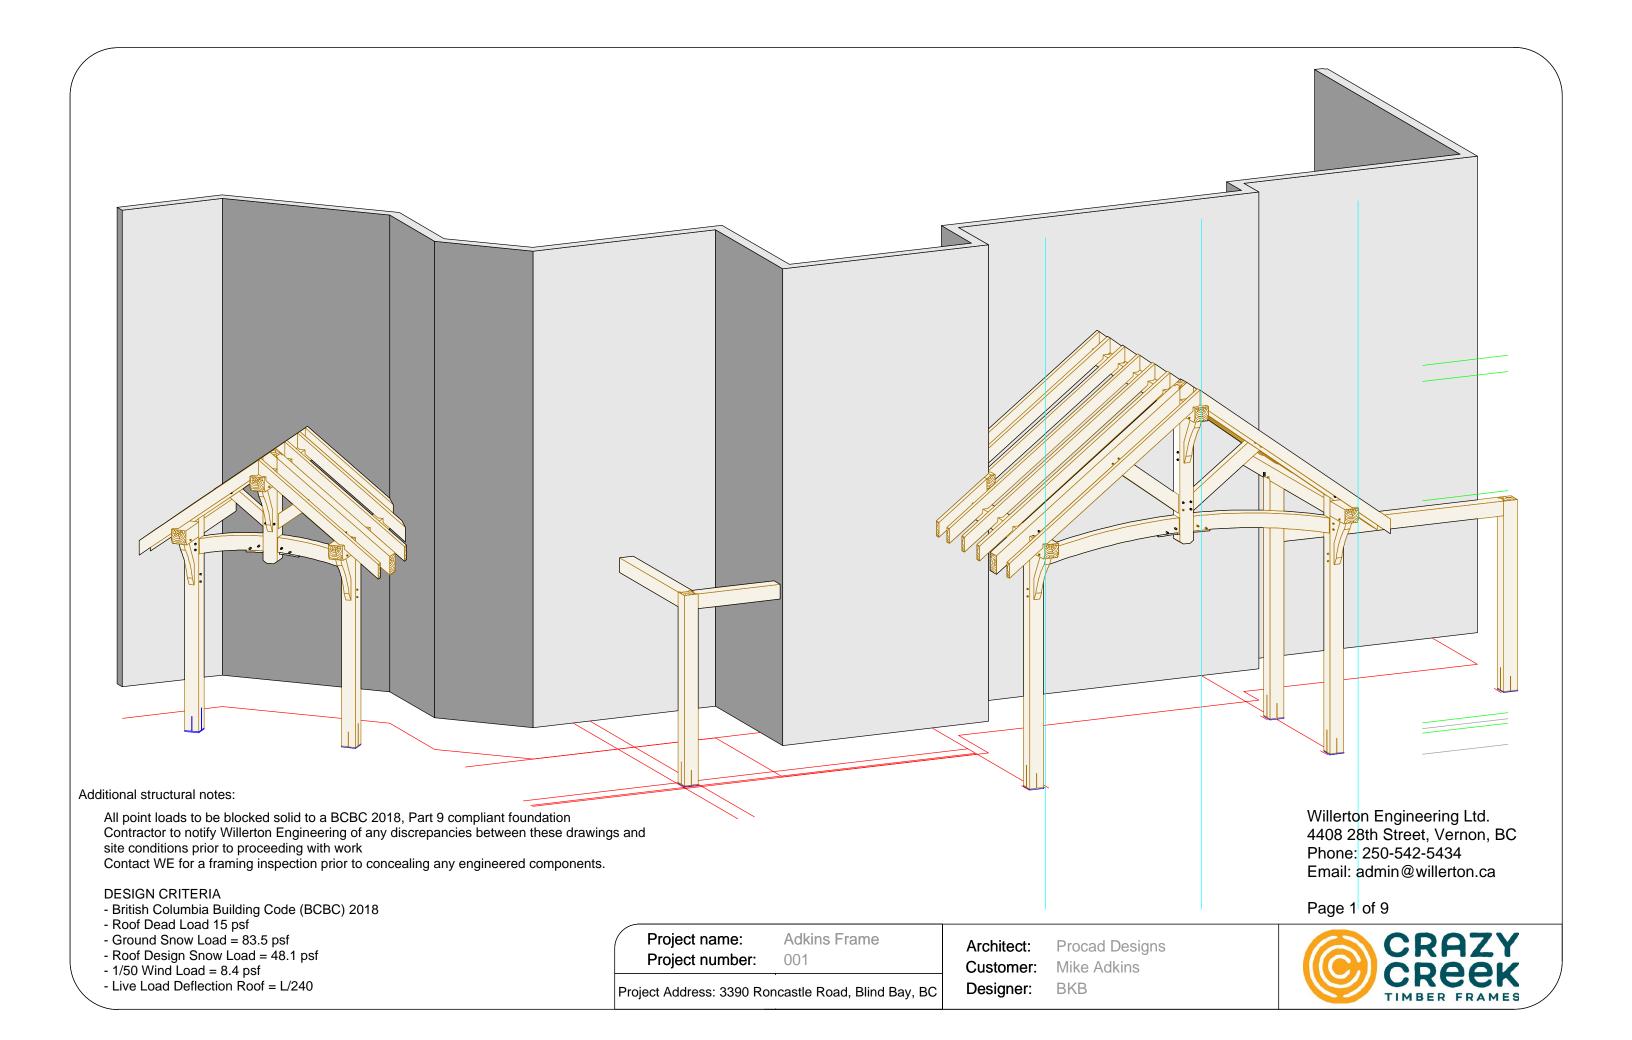

10x10 10x10

Isometric

Willerton Engineering Ltd. 4408 28th Street, Vernon, BC Phone: 250-542-5434 Email: admin@willerton.ca

Page 3 of 9

**Elevation: Side** 

Project name: Adkins Frame
Project number: 001

Project Address: 3390 Roncastle Road, Blind Bay, BC

Architect: Procad Designs
Customer: Mike Adkins

Designer: BKB

Willerton Engineering Ltd. 4408 28th Street, Vernon, BC Phone: 250-542-5434 Email: admin@willerton.ca

Page 9 of 9

Patio stucture

Project name: Adkins Frame Project number: 001