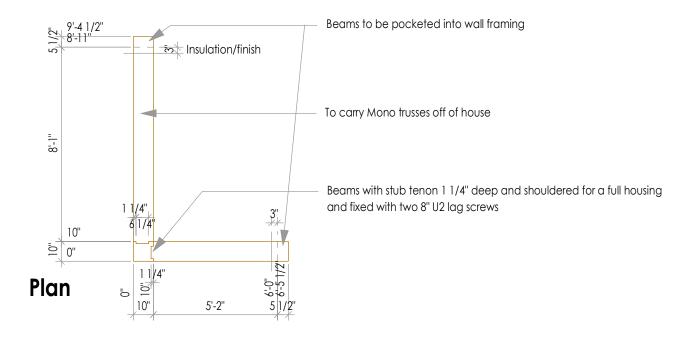

Project Address: 3390 Roncastle Road, Blind Bay, BC

Procad Designs Architect: Customer: Mike Adkins

Designer: BKB