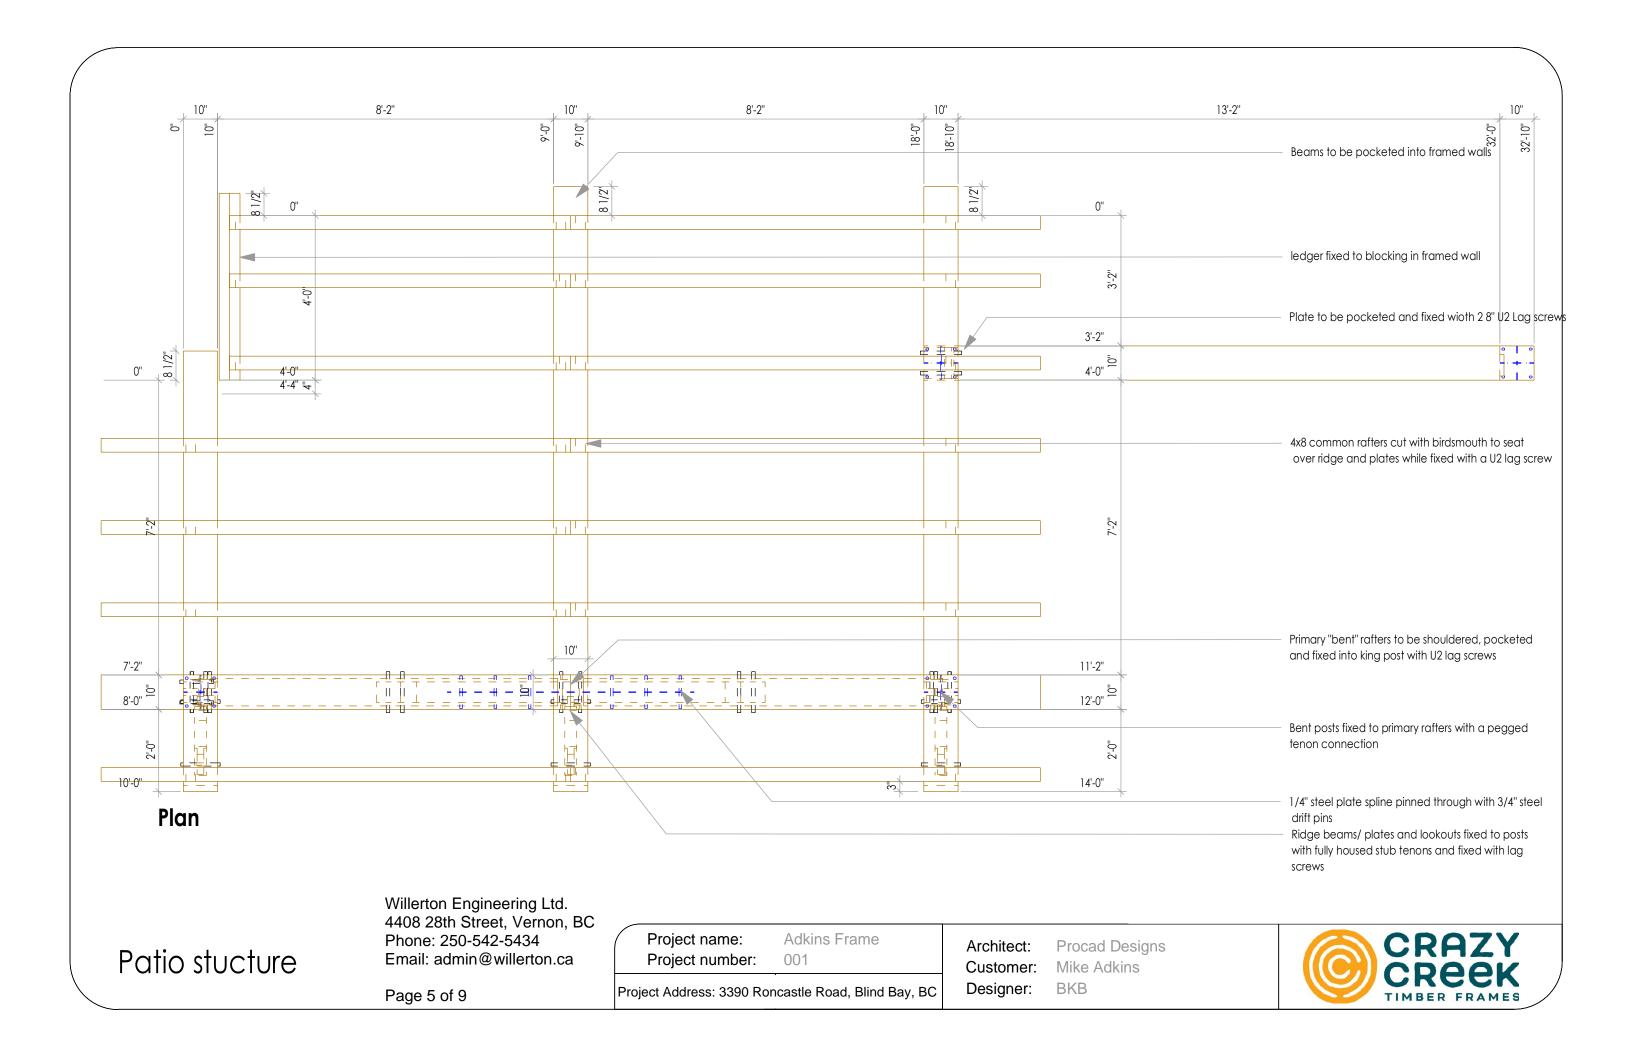

10x10 10x10

Isometric

Willerton Engineering Ltd. 4408 28th Street, Vernon, BC Phone: 250-542-5434 Email: admin@willerton.ca

Page 3 of 9

**Elevation: Side** 

Project name: Adkins Frame
Project number: 001

Project Address: 3390 Roncastle Road, Blind Bay, BC