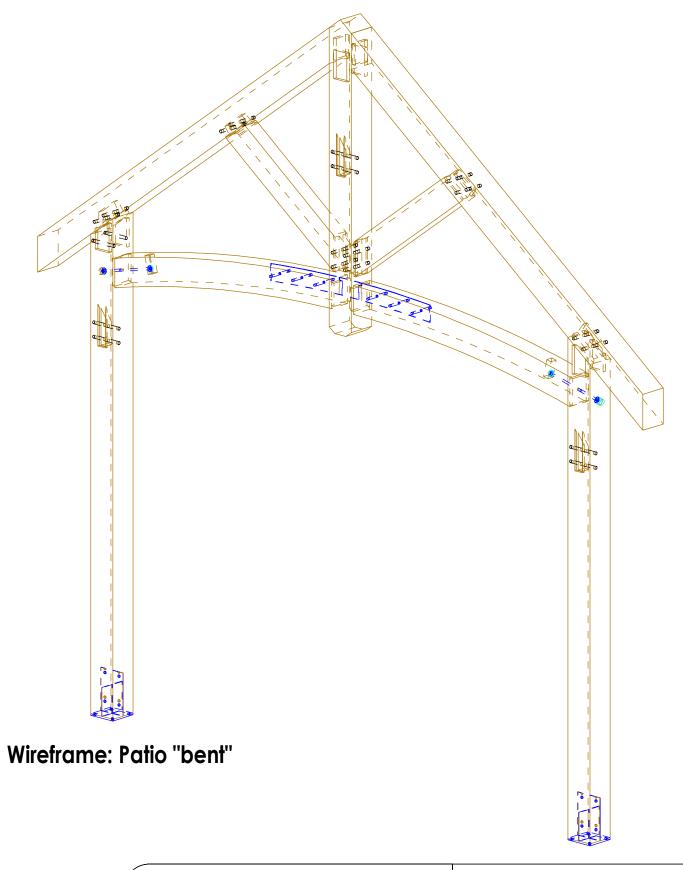

10x10 10x10

Isometric

Willerton Engineering Ltd. 4408 28th Street, Vernon, BC Phone: 250-542-5434 Email: admin@willerton.ca

Page 3 of 9

**Elevation: Side** 

Project name: Adkins Frame
Project number: 001

Project Address: 3390 Roncastle Road, Blind Bay, BC

Architect: Procad Designs
Customer: Mike Adkins

Designer: BKB

















Willerton Engineering Ltd. 4408 28th Street, Vernon, BC Phone: 250-542-5434 Email: admin@willerton.ca

Page 9 of 9

Patio stucture

Project name: Adkins Frame Project number: 001

Project Address: 3390 Roncastle Road, Blind Bay, BC

Procad Designs Architect: Customer: Mike Adkins

Designer: BKB