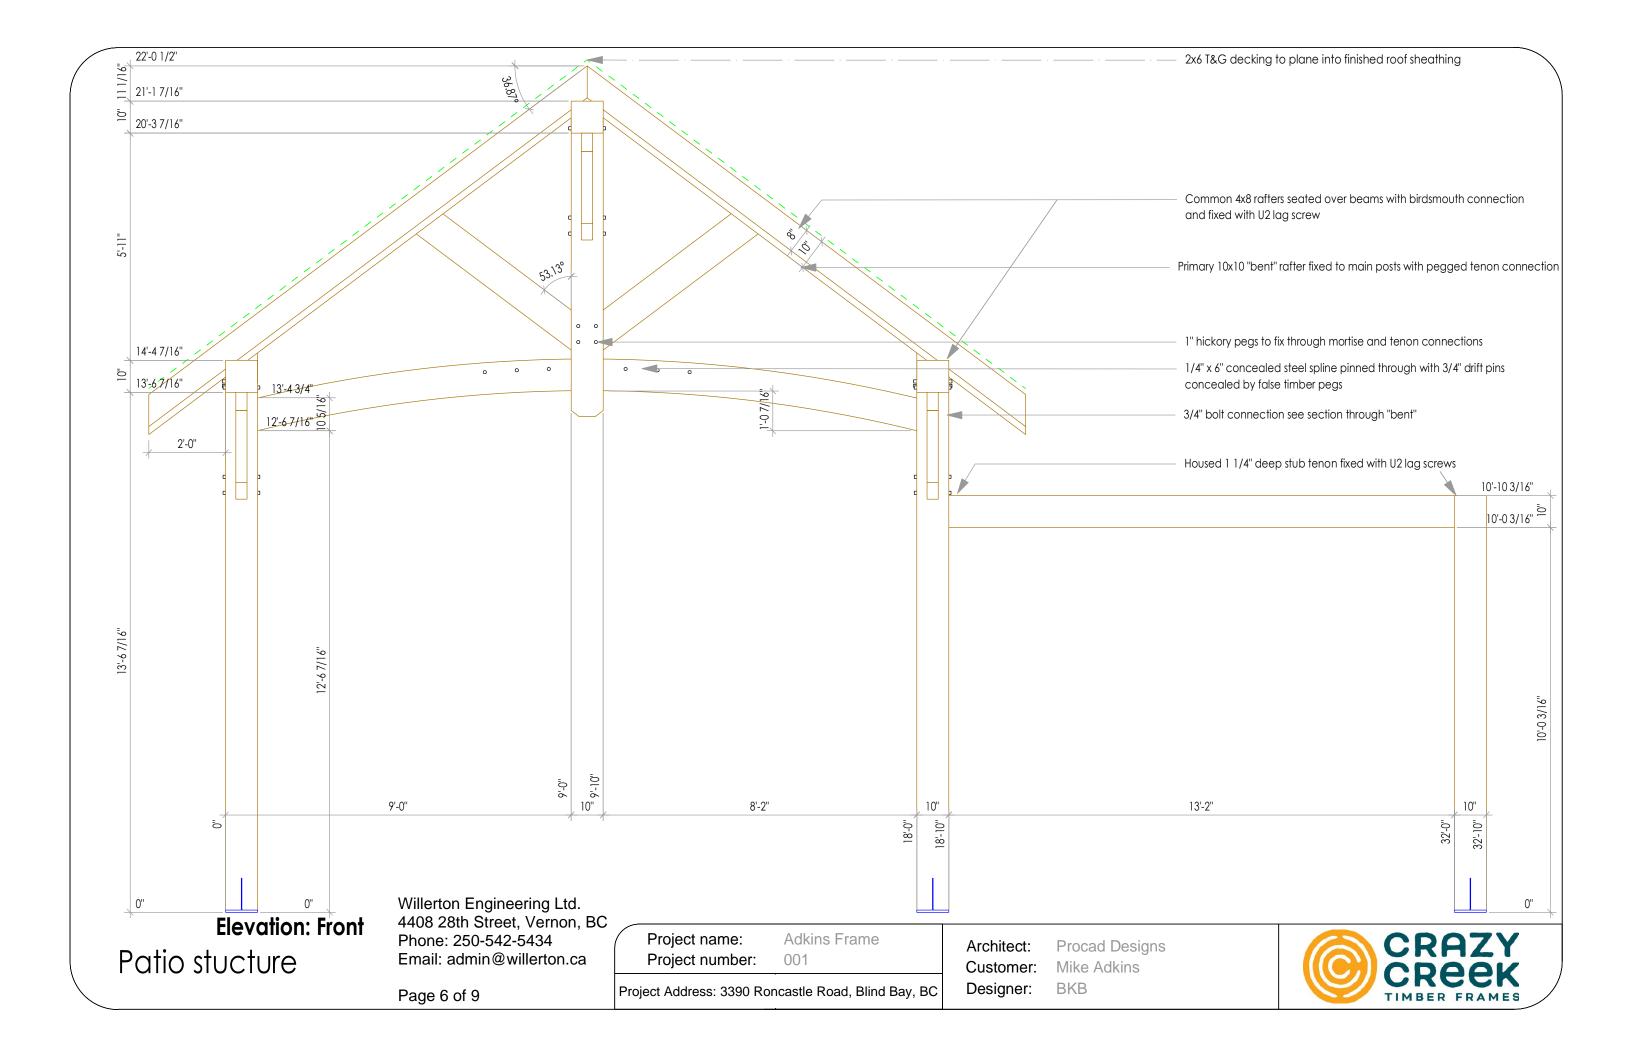

10x10 10x10

Isometric

Willerton Engineering Ltd. 4408 28th Street, Vernon, BC Phone: 250-542-5434 Email: admin@willerton.ca

Page 3 of 9

**Elevation: Side** 

Project name: Adkins Frame
Project number: 001

Project Address: 3390 Roncastle Road, Blind Bay, BC