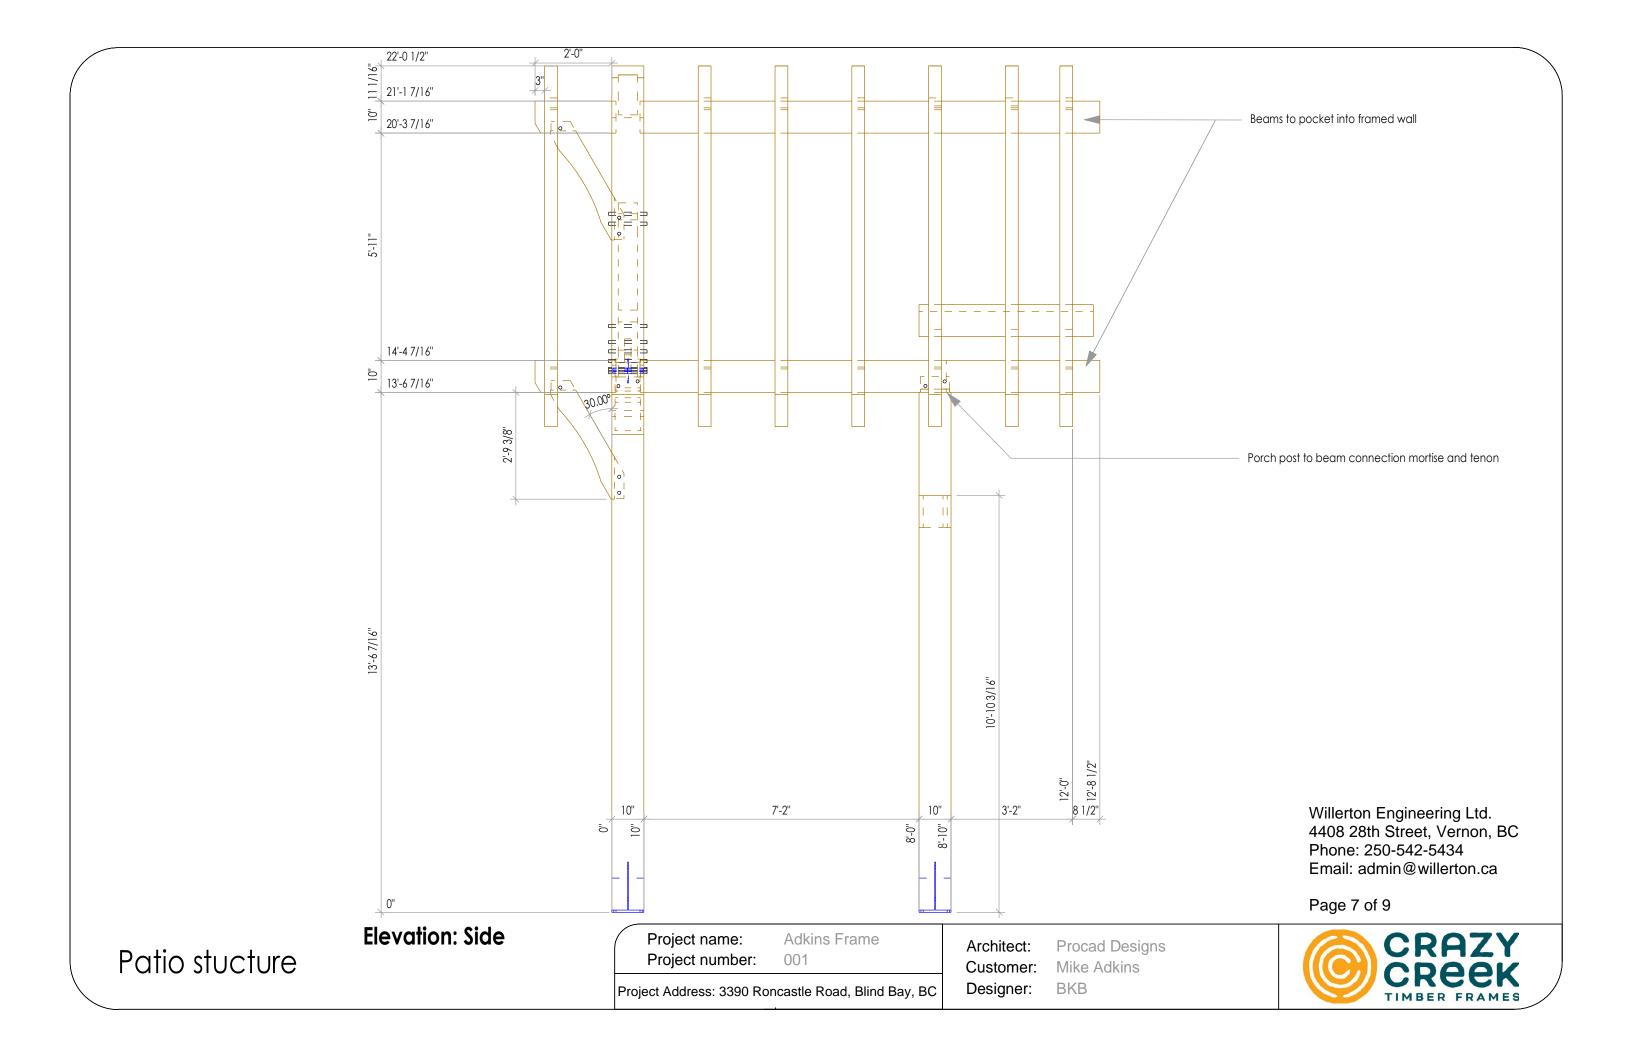

10x10 10x10

Isometric

Willerton Engineering Ltd. 4408 28th Street, Vernon, BC Phone: 250-542-5434 Email: admin@willerton.ca

Page 3 of 9

**Elevation: Side** 

Project name: Adkins Frame
Project number: 001

Project Address: 3390 Roncastle Road, Blind Bay, BC