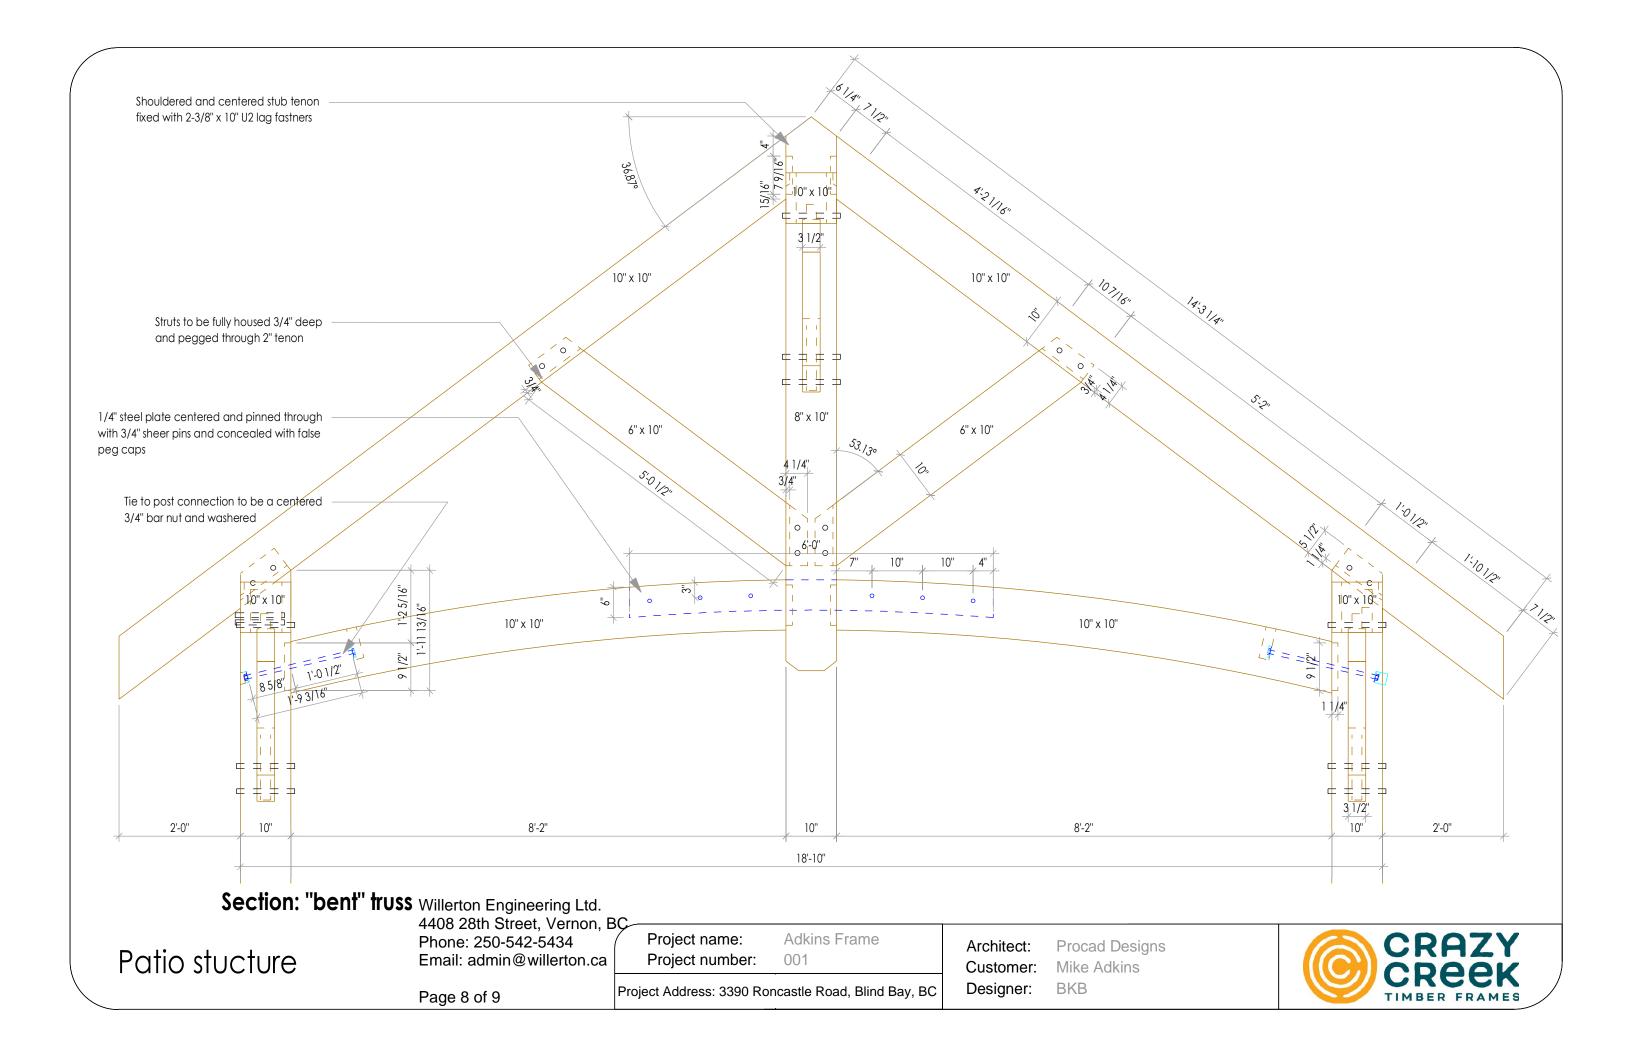

10x10 10x10

Isometric

Willerton Engineering Ltd. 4408 28th Street, Vernon, BC Phone: 250-542-5434 Email: admin@willerton.ca

Page 3 of 9

**Elevation: Side** 

Project name: Adkins Frame
Project number: 001

Project Address: 3390 Roncastle Road, Blind Bay, BC

Architect: Procad Designs
Customer: Mike Adkins

Designer: BKB

















Willerton Engineering Ltd. 4408 28th Street, Vernon, BC Phone: 250-542-5434 Email: admin@willerton.ca

Page 9 of 9

Patio stucture

Project name: Adkins Frame Project number: 001

Project Address: 3390 Roncastle Road, Blind Bay, BC

Procad Designs Architect: Customer: Mike Adkins

Designer: BKB