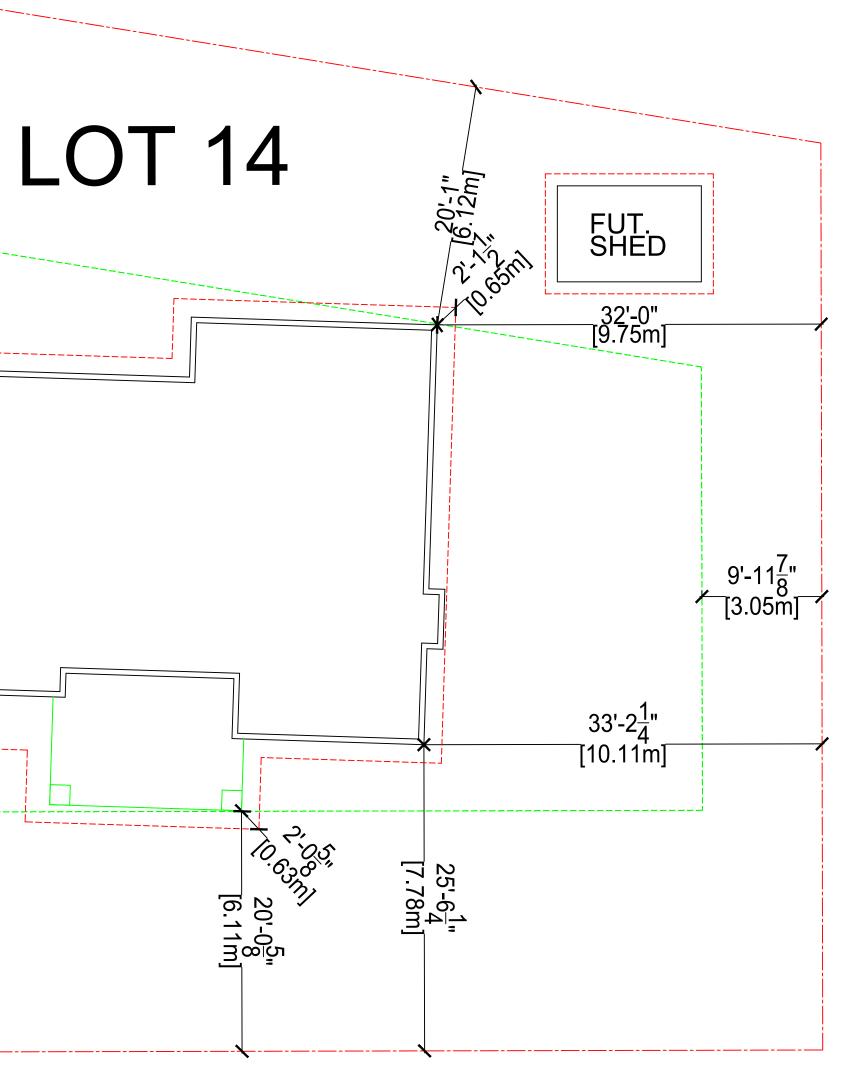

### LOT SETBACKS

FRONT - 6M FRONTAGE 16M LIMITING DIST. TO CENTER OF ROAD Back - 6M 6.1-6.2m LIMITING DIST. TO REAR P.L. SIDE 1.5M 9.7-10.1M LIMITING DIST. RIGHT P.L. 1.53-6.59M LIMITING DIST. LEFT P.L.

## LOT COVERAGE:

LOT AREA: 10649 SQ FT.

MAIN FLOOR AREA: 1606 SQ FT.

DEV. BASEMENT FLOOR: 1726 SQ FT.

SUITE AREA - N/A TOTAL FOOTPRINT AREA: 2989 SQ FT.

RATIO: 28.1%

ALLOWABLE: 40.0%

## SITE PLAN

NOTE: GEOMATIC/SURVEY/GRADES REQ'D