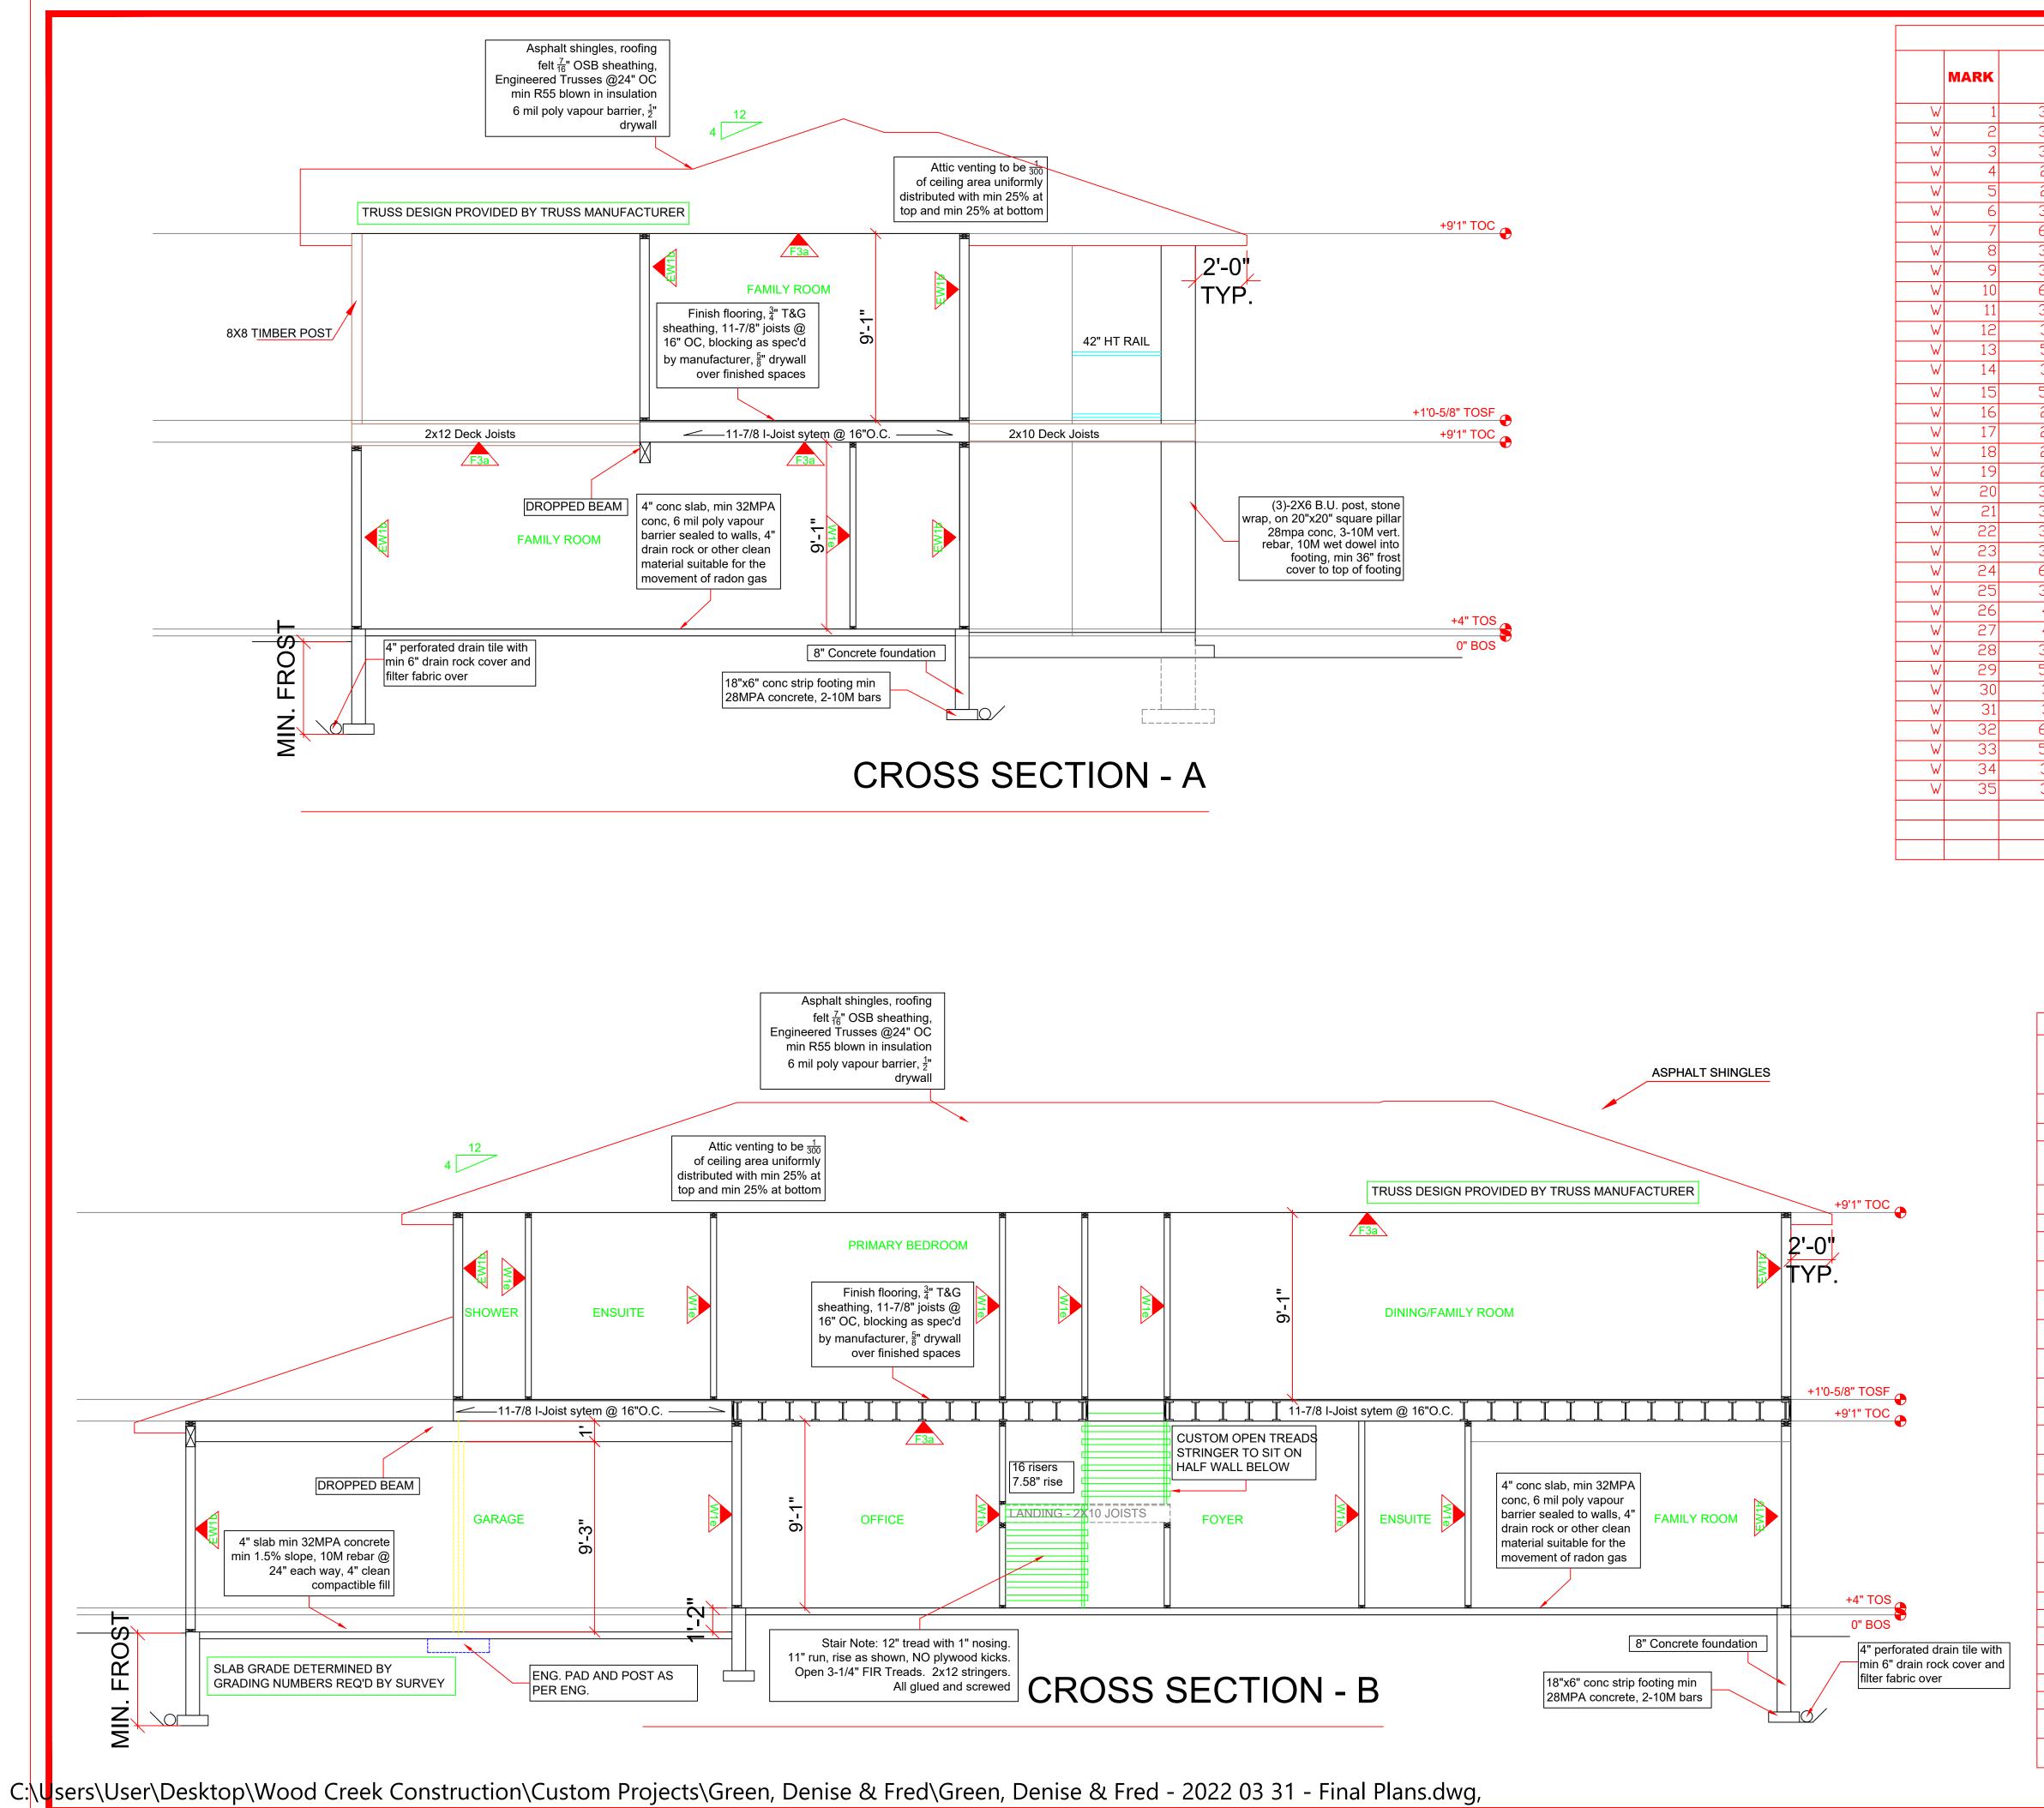

### LOWER FLOOR PLAN

1606 SQ. FT. 9' Ceilings

C:\User\User\Desktop\Wood Creek Construction\Custom Projects\Green, Denise & Fred\Green, Denise & Fred - 2022 03 31 - Final Plans.dwg, 2022-06-28 10:32:22 AM, \_AutoCAD PDF (General Documentation).pc3