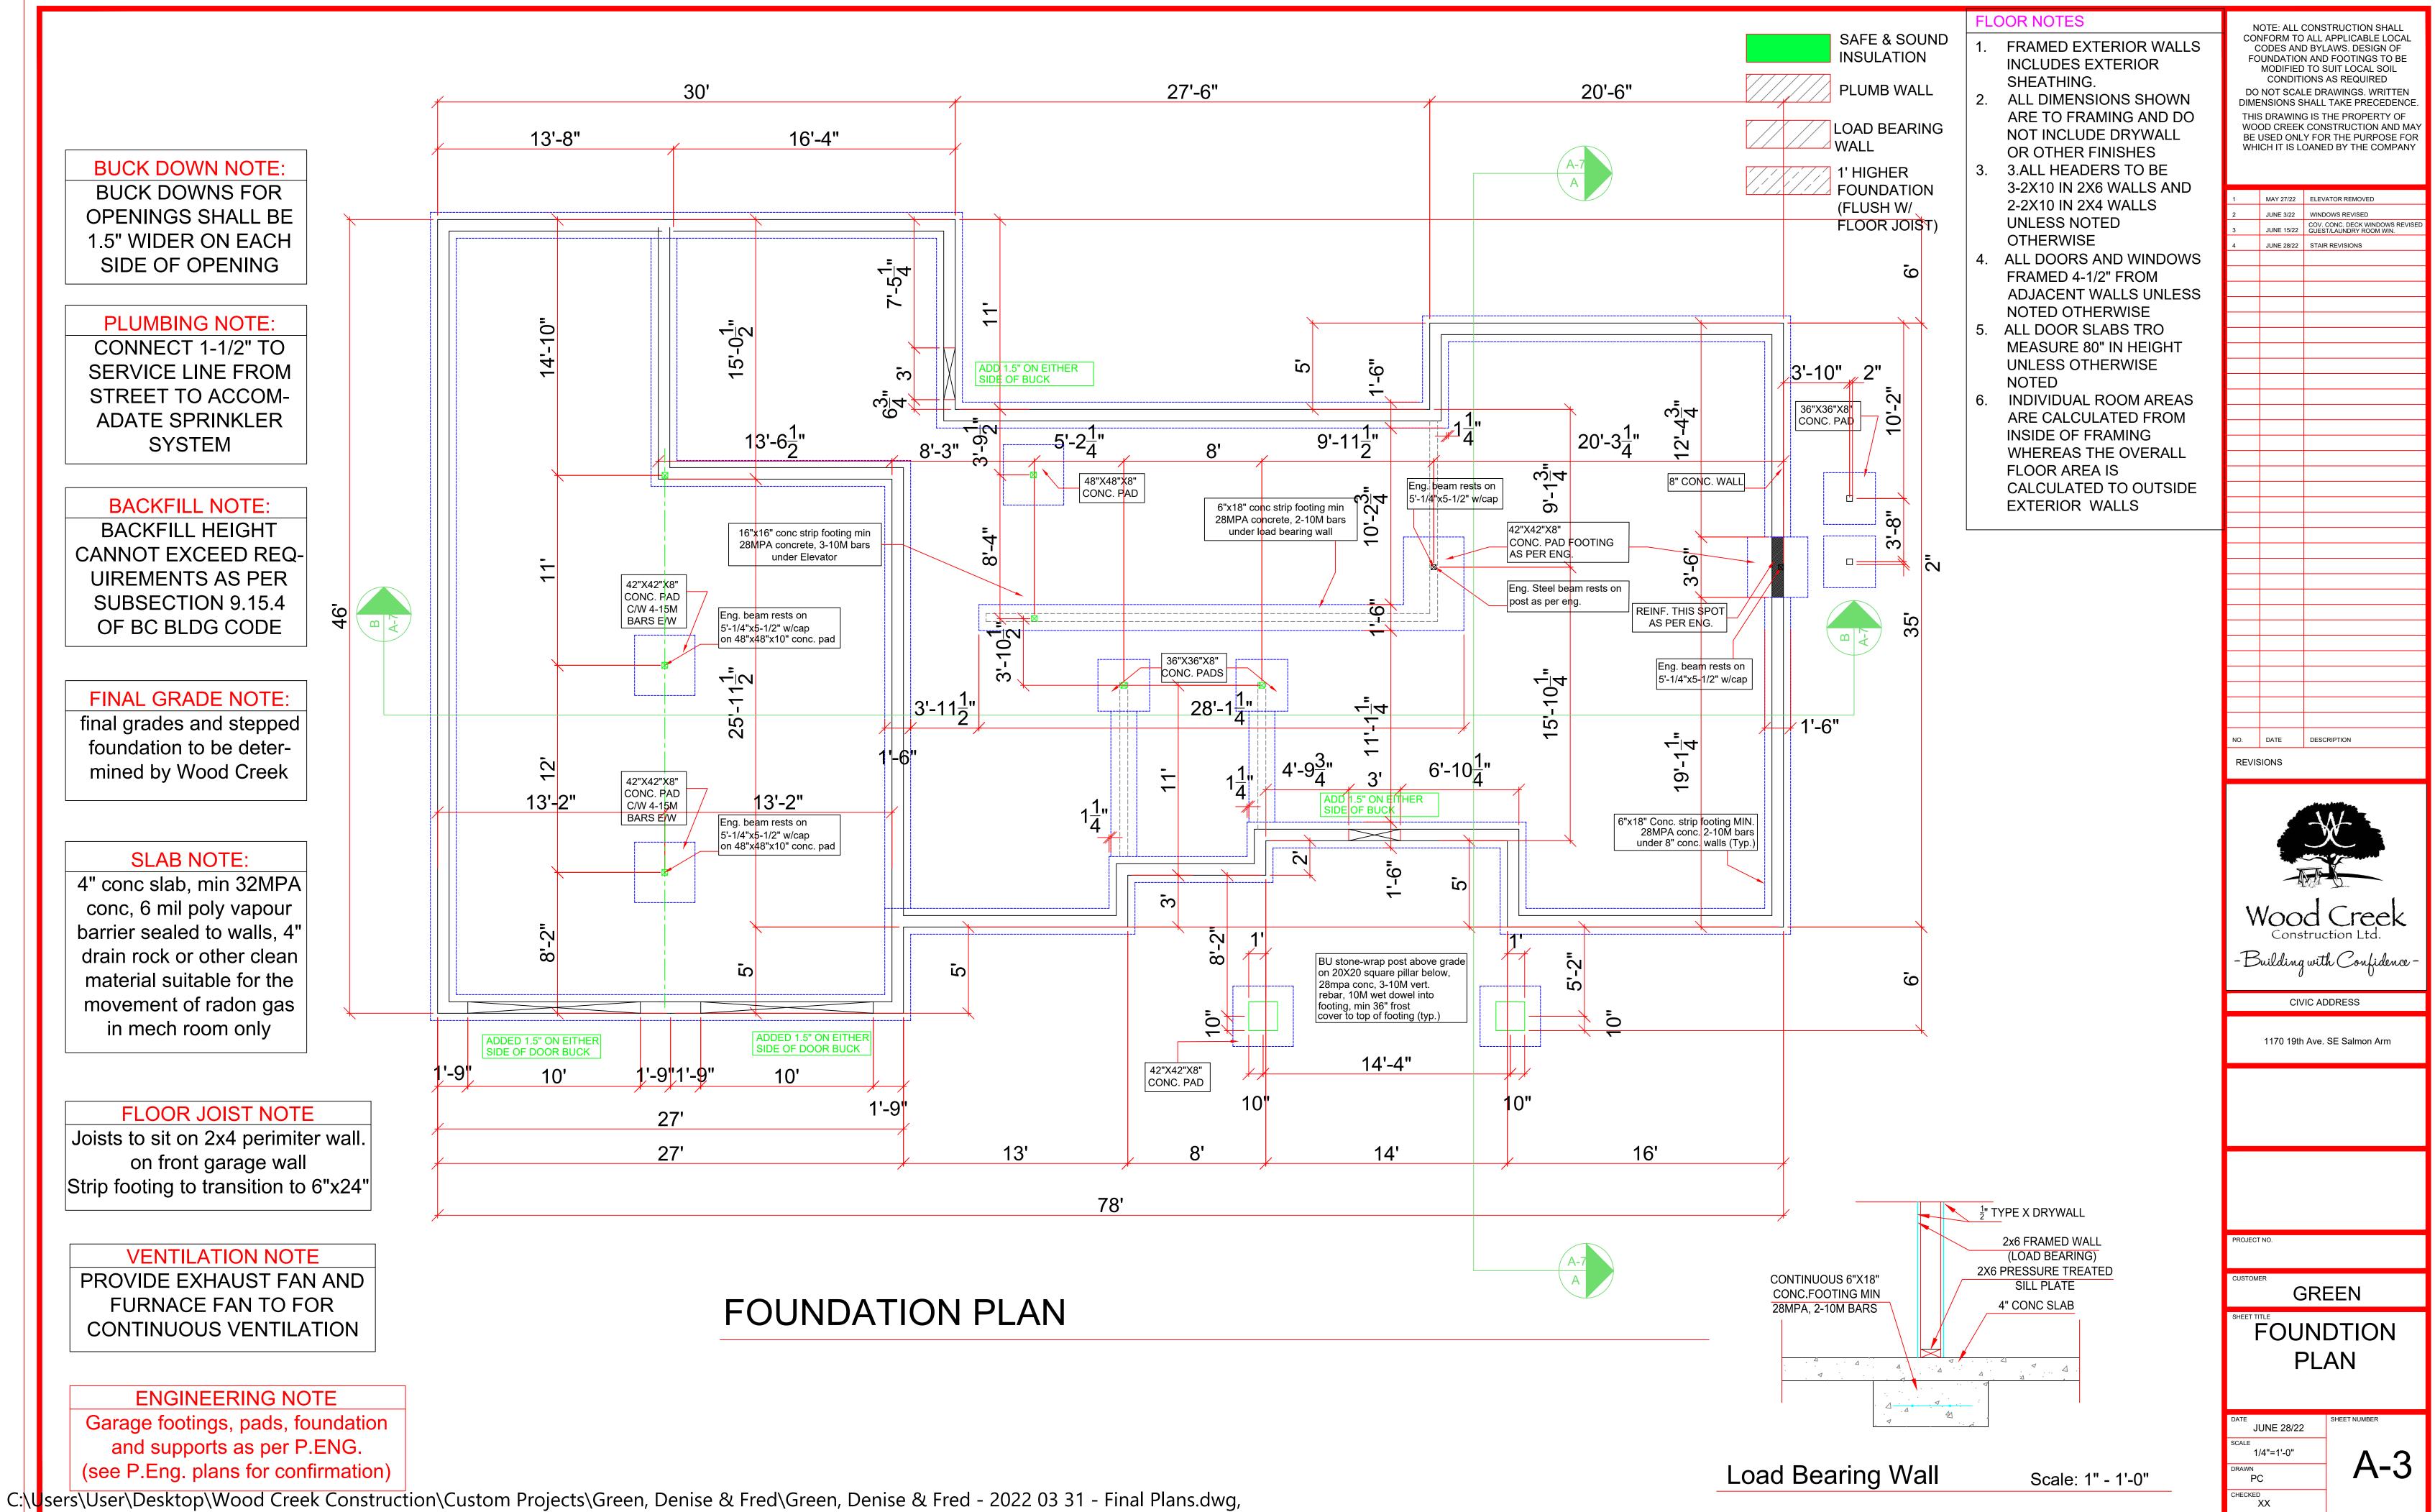

3. ALL FRAMING MATERIAL TO BE S.P.F. #2 OR BETTER WITH THE

4. CONCRETE FOOTINGS AND WALLS TO BE A MINIMUM 28MPA @28 DAYS. FLOOR SLABS AND SIDEWALKS TO BE MINIMUM 32MPA @ 28

5. ALL CONCRETE FOOTINGS TO BE PLACED ON ORIGINAL UNDISTURBED GROUND, FREE OF ALL ORGANIC, FROZEN OR FROSTY MATERIAL.

6. DAMP PROOF FOUNDATION WALLS BELOW GRADE WITH 2 COATS OF

7. 6 MIL. ULTRAVIOLET RESISTANT POLY VAPOUR BARRIER ON A.) 4" OF GRANULAR COMPACTABLE FILL UNDER EXTERIOR OR GARAGE SLABS. OR B.) 4" OF  $\frac{3}{4}$ " DRAIN ROCK OR OTHER MATERIAL SUITABLE FOR MOVEMENT OF

8. ALL FOUNDATION DRAINS TO BE 4" PERFORATED P.V.C. WITH FILTER CLOTH AND MINIMUM 6" DRAIN ROCK, DRAINED TO MUNICPAL SERVICES

9. GRADE TO BE SLOPED AWAY FROM BUILDING AT ALL LOCATIONS ADJACENT

10. ALL TRUSSES I-JOISTS, BEAMS OR OTHER STRUCTURAL MEMBERS NOT COVERED IN B.C. BUILDING CODE TO BE DESIGNED AND ENGINEERED BY TRUSS MANUFACTURER OR STRUCTURAL ENGINEER PRIOR TO ANY