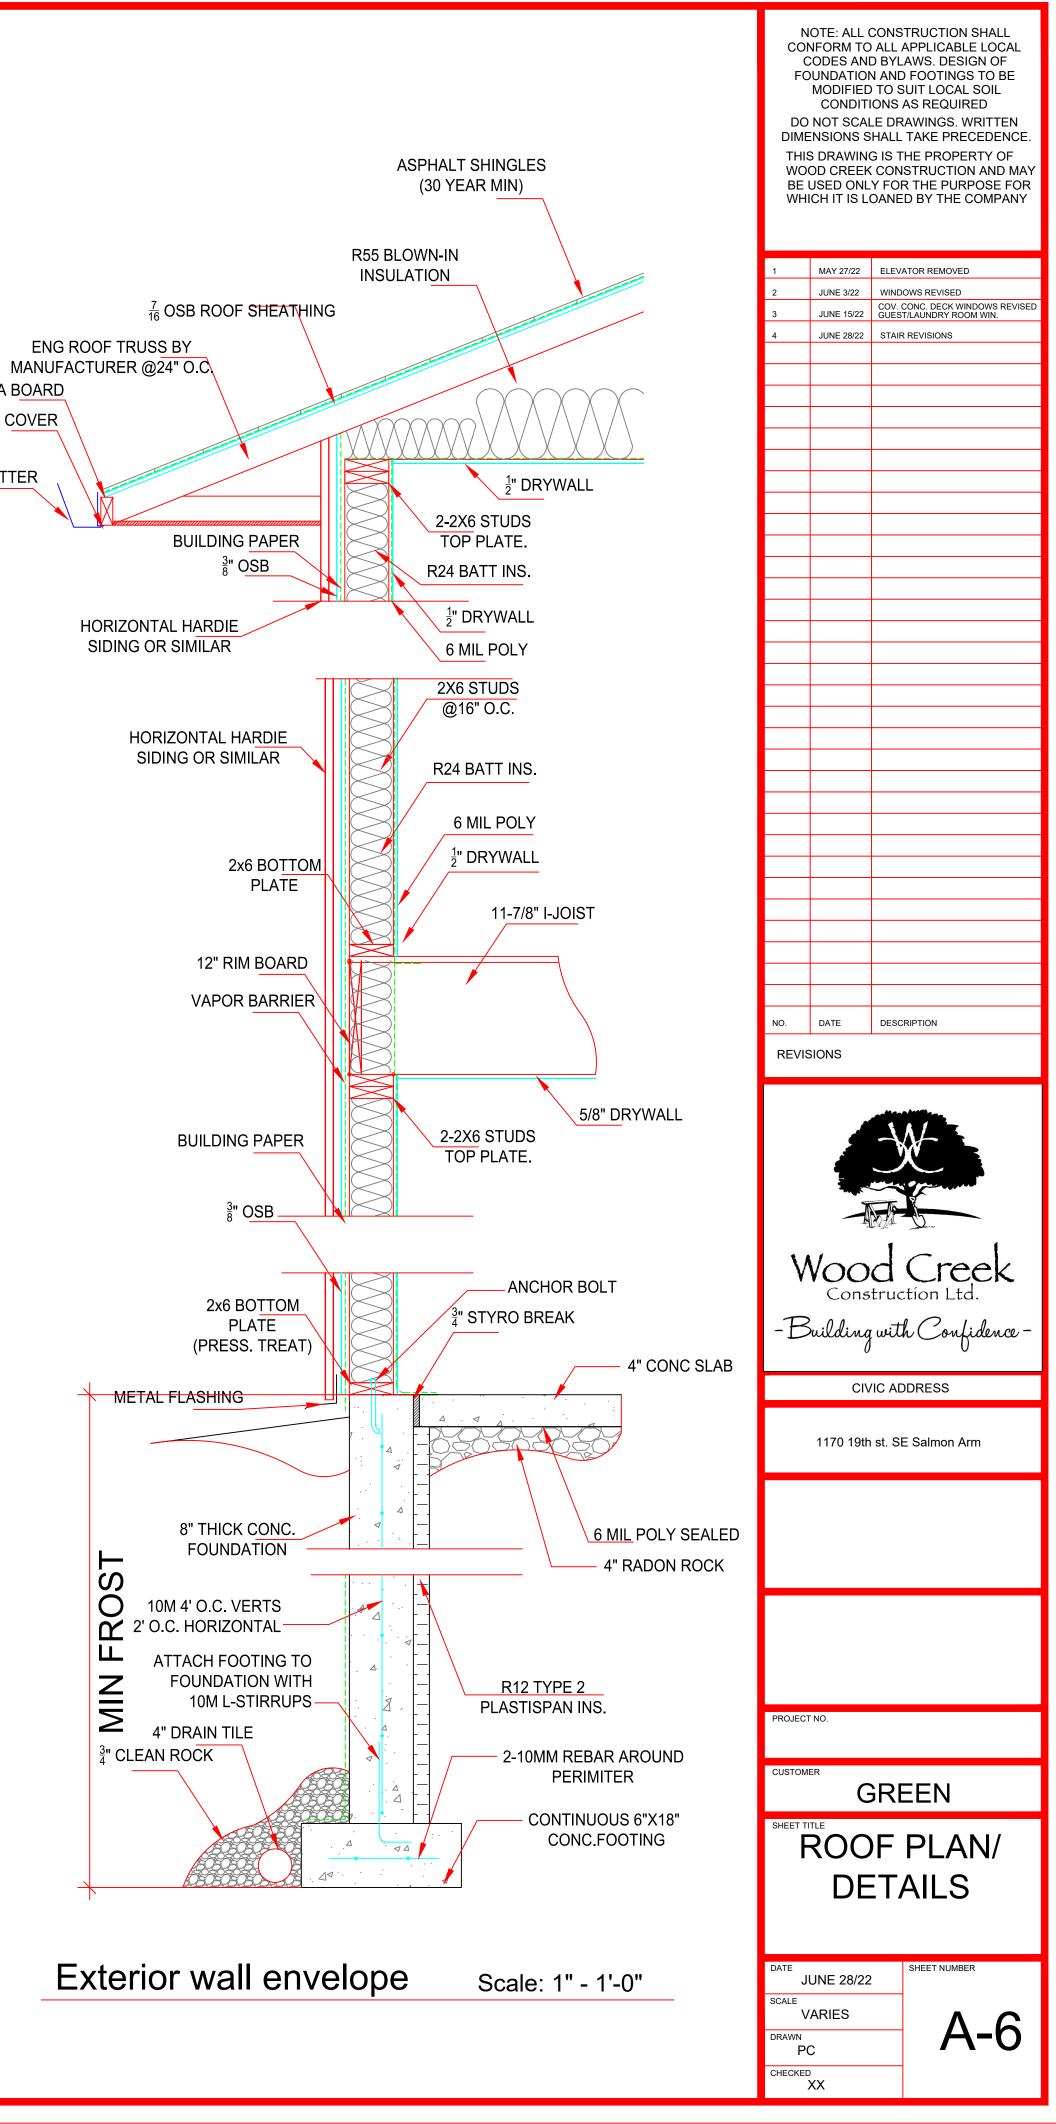

11. CONTRACTOR TO VERIFY ALL PROPERTY AND FOUNDATION LINES WITH A LEGAL LAND SURVEYOR PRIOR TO PLACING FOOTINGS OR RUNNING

12. ALL ROOF SPACES TO BE VENTILATED WITH SOFFIT AND ROOF VENTS WITH A MINIMUM DISTRIBUTION AREA OF 1/300. A MINIMUM OF 25% OF VENTS TO BE LOCATED AT ROOF. MINIMUM 25% TO BE LOCATED AT SOFFIT.

Α

ALUMINUM GUTTER

2x4 FASCIA BOARD METAL FASCIA COVER

2022-06-28 10:32:37 AM, \_AutoCAD PDF (General Documentation).pc3

| WINDOW SCHEDULE |                |                            |                         |          |  |  |
|-----------------|----------------|----------------------------|-------------------------|----------|--|--|
|                 | SASH OPERATION | <b>RO WIDTH</b><br>[+1/8"] | RO<br>HEIGHT<br>[+1/8"] | COMMENTS |  |  |
| 3056            | CASEMENT       | 3′0″                       | 5′6″                    |          |  |  |
| 3056            | PICTURE        | 3′0″                       | 5′6″                    |          |  |  |
| 3056            | CASEMENT       | 3′0″                       | 5′6″                    |          |  |  |
| 2080            | PICTURE        | 2′0″                       | 8′0″                    | FROSTED  |  |  |
| 2080            | PICTURE        | 2′0″                       | 8′0″                    | FROSTED  |  |  |
| 3056            | CASEMENT       | 3′0″                       | 5′6″                    |          |  |  |
| 6056            | PICTURE        | 6′0″                       | 5′6″                    |          |  |  |
| 3056            | CASEMENT       | 3′0″                       | 5′6″                    |          |  |  |
| 3056            | CASEMENT       | 3′0″                       | 5′6″                    |          |  |  |
| 6056            | PICTURE        | 6′0″                       | 5′6″                    |          |  |  |
| 3056            | CASEMENT       | 3′0″                       | 5′6″                    |          |  |  |
| 3020            | PICTURE        | 3′0″                       | 2′0″                    |          |  |  |
| 5020            | PICTURE        | 5′0″                       | 2′0″                    |          |  |  |
| 3020            | PICTURE        | 3′0″                       | 2′0″                    |          |  |  |
| 5046            | SLIDER         | 5′0″                       | 4′6″                    |          |  |  |
| 2020            | PICTURE        | 2′0″                       | 2′0″                    |          |  |  |
| 2020            | PICTURE        | 2′0″                       | 2′0″                    |          |  |  |
| 2020            | PICTURE        | 2′0″                       | 2′0″                    |          |  |  |
| 2020            | PICTURE        | 2′0″                       | 2′0″                    |          |  |  |
| 3056            | CASEMENT       | 3′0″                       | 5′6″                    |          |  |  |
| 3056            | PICTURE        | 3′0″                       | 5′6″                    |          |  |  |
| 3056            | CASEMENT       | 3′0″                       | 5′6″                    |          |  |  |
| 3056            | CASEMENT       | 3′0″                       | 5′6″                    |          |  |  |
| 5056            | PICTURE        | 6′0″                       | 5′6″                    |          |  |  |
| 3056            | CASEMENT       | 3′0″                       | 5′6″                    |          |  |  |
| 4016            | TRANSOM        | 4′0″                       | 1′6″                    |          |  |  |
| 4016            | TRANSOM        | 4′0″                       | 1′6″                    |          |  |  |
| 3046            | PICTURE        | 3′0″                       | 4′6″                    |          |  |  |
| 5046            | SLIDER         | 5′0″                       | 4′6″                    |          |  |  |
| 3016            | TRANSOM        | 3′0″                       | 1′6″                    |          |  |  |
| 3016            | TRANSOM        | 3′0″                       | 1′6″                    |          |  |  |
| 5046            | SLIDER         | 6′0″                       | 4′6″                    |          |  |  |
| 5026            | SLIDER         | 5′0″                       | 2′6″                    |          |  |  |
| 3080            | PICTURE        | 3′0″                       | 8′0″                    |          |  |  |
| 3080            | PICTURE        | 3′0″                       | 8′0″                    |          |  |  |
|                 |                |                            |                         |          |  |  |
|                 |                |                            |                         |          |  |  |
|                 |                |                            |                         |          |  |  |