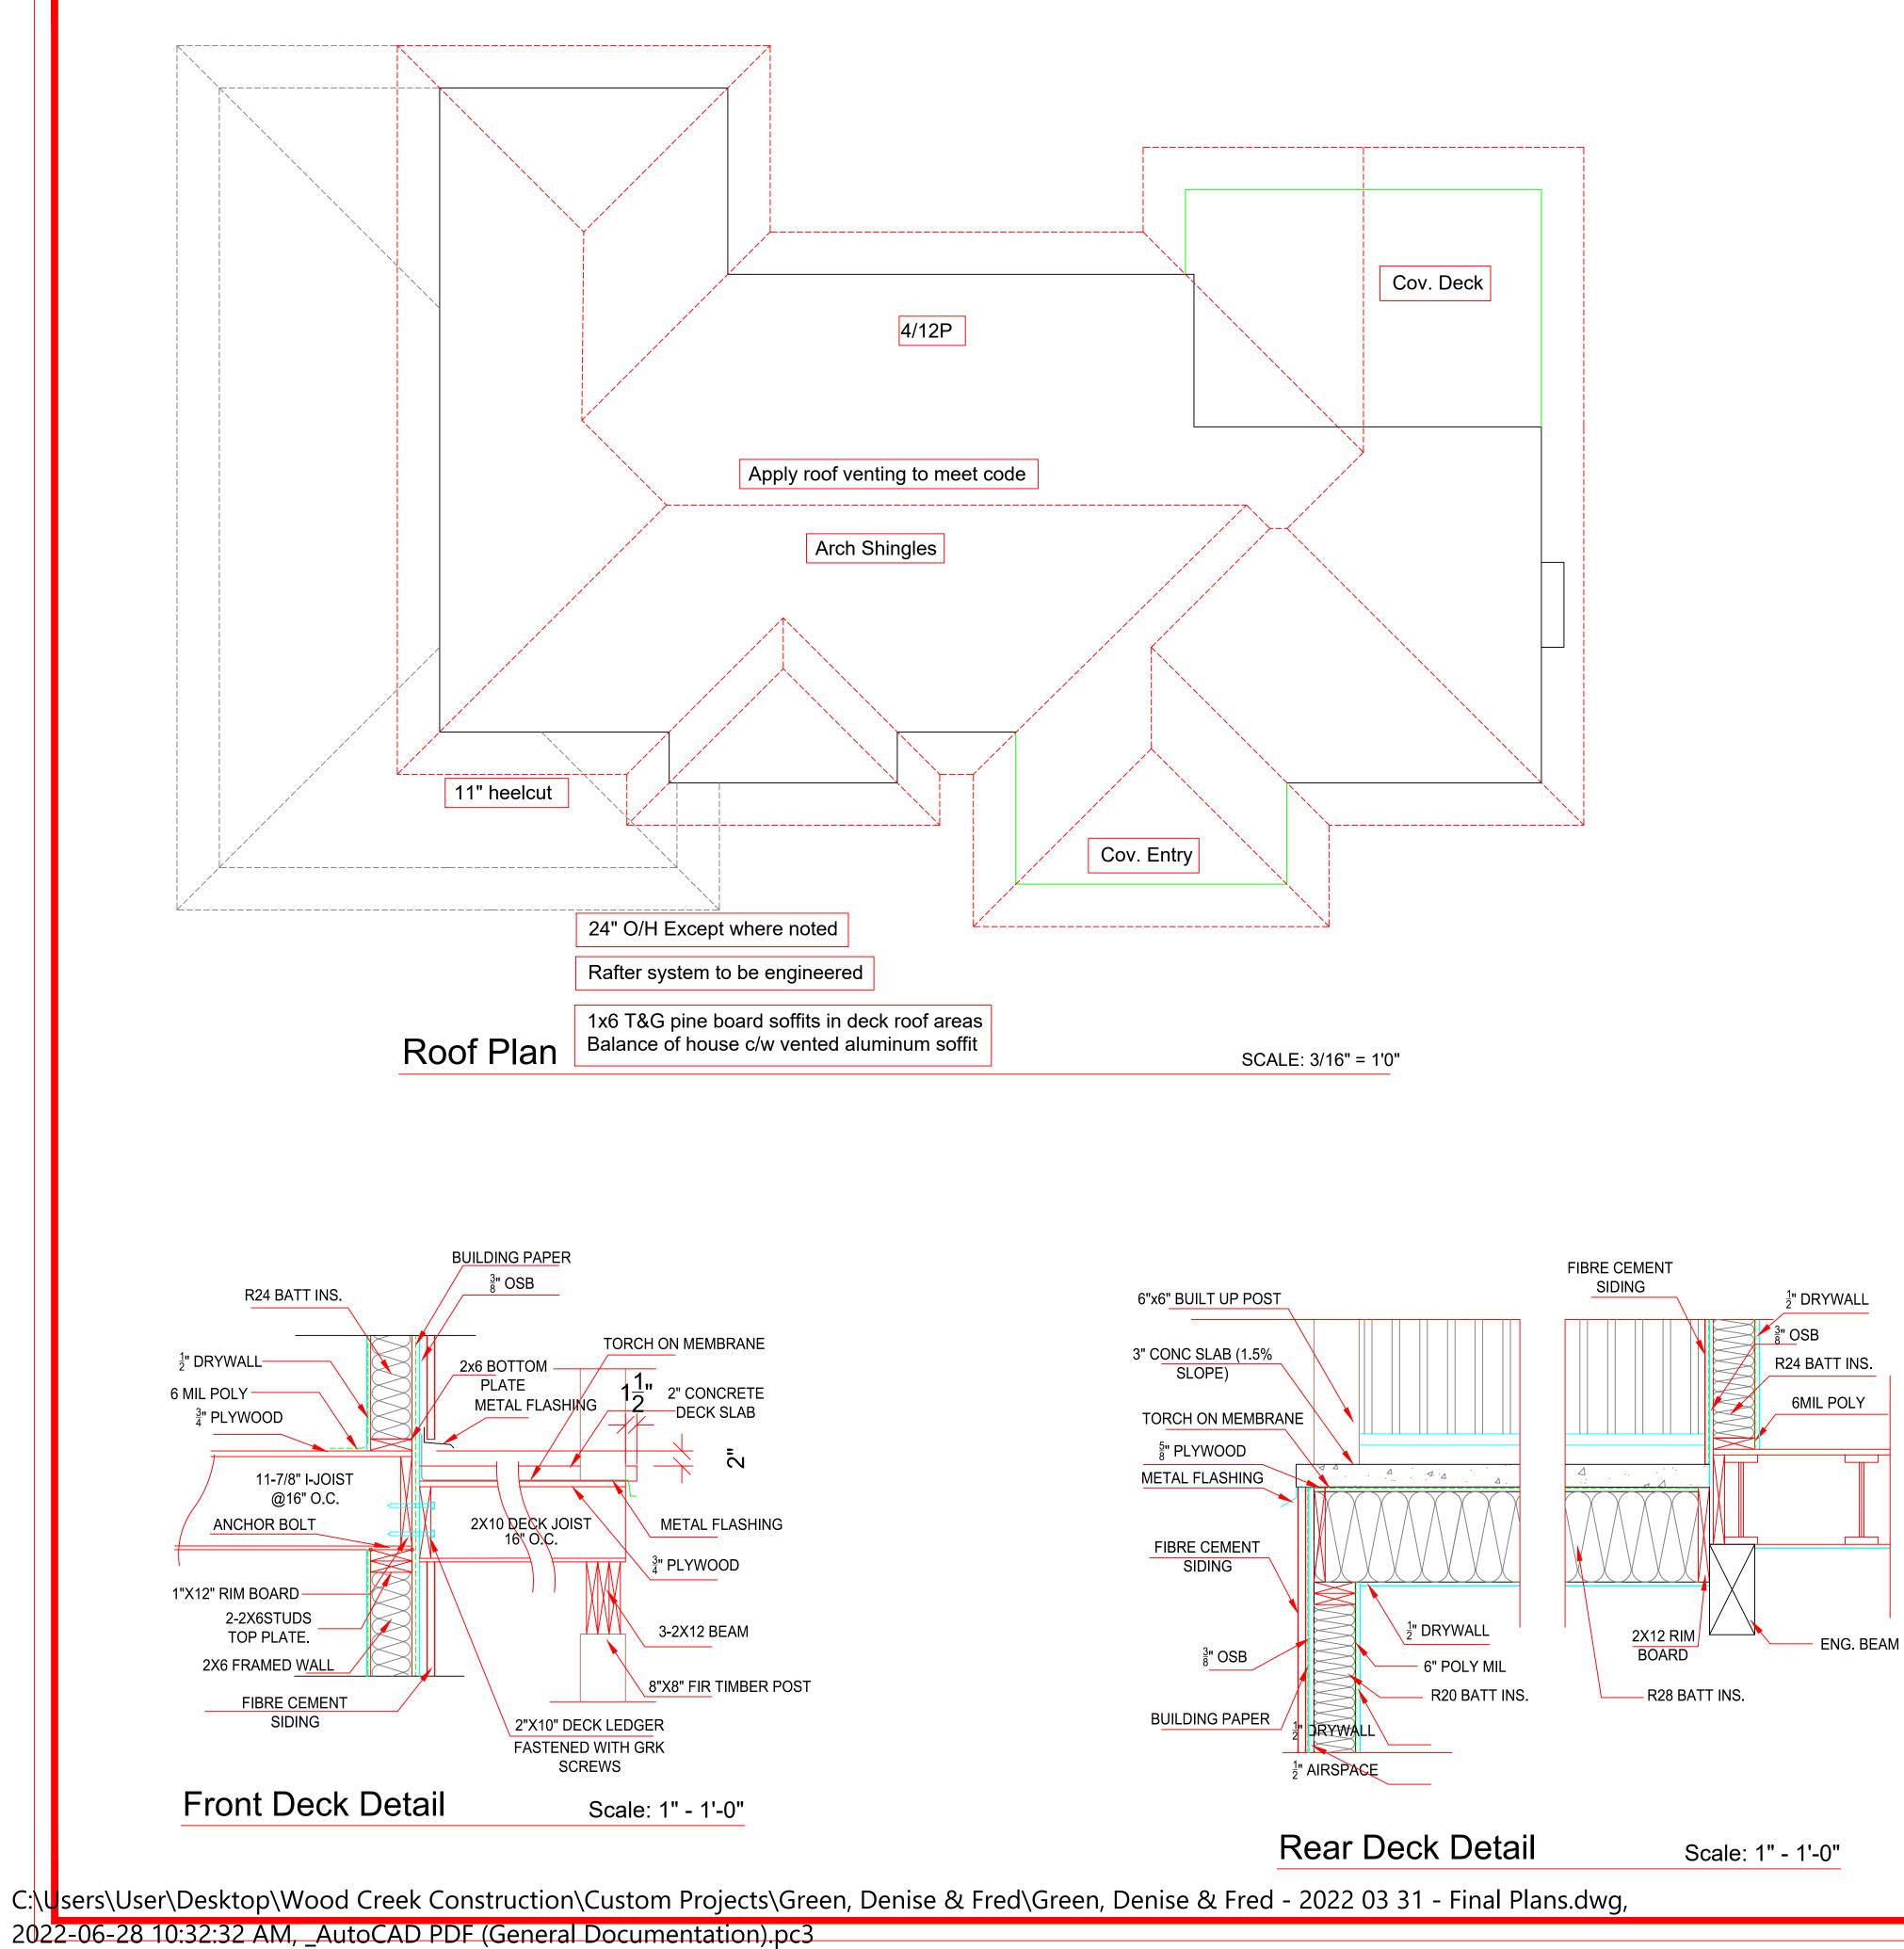

11. CONTRACTOR TO VERIFY ALL PROPERTY AND FOUNDATION LINES WITH A LEGAL LAND SURVEYOR PRIOR TO PLACING FOOTINGS OR RUNNING

12. ALL ROOF SPACES TO BE VENTILATED WITH SOFFIT AND ROOF VENTS WITH A MINIMUM DISTRIBUTION AREA OF 1/300. A MINIMUM OF 25% OF VENTS TO BE LOCATED AT ROOF. MINIMUM 25% TO BE LOCATED AT SOFFIT.

Α

ALUMINUM GUTTER

2x4 FASCIA BOARD METAL FASCIA COVER

2022-06-28 10:32:37 AM, \_AutoCAD PDF (General Documentation).pc3

| WINDOW SCHEDULE |                |                            |                         |          |  |  |
|-----------------|----------------|----------------------------|-------------------------|----------|--|--|
|                 | SASH OPERATION | <b>RO WIDTH</b><br>[+1/8"] | RO<br>HEIGHT<br>[+1/8"] | COMMENTS |  |  |
| 3056            | CASEMENT       | 3′0″                       | 5′6″                    |          |  |  |
| 3056            | PICTURE        | 3′0″                       | 5′6″                    |          |  |  |
| 3056            | CASEMENT       | 3′0″                       | 5′6″                    |          |  |  |
| 2080            | PICTURE        | 2′0″                       | 8′0″                    | FROSTED  |  |  |
| 2080            | PICTURE        | 2′0″                       | 8′0″                    | FROSTED  |  |  |
| 3056            | CASEMENT       | 3′0″                       | 5′6″                    |          |  |  |
| 6056            | PICTURE        | 6′0″                       | 5′6″                    |          |  |  |
| 3056            | CASEMENT       | 3′0″                       | 5′6″                    |          |  |  |
| 3056            | CASEMENT       | 3′0″                       | 5′6″                    |          |  |  |
| 6056            | PICTURE        | 6′0″                       | 5′6″                    |          |  |  |
| 3056            | CASEMENT       | 3′0″                       | 5′6″                    |          |  |  |
| 3020            | PICTURE        | 3′0″                       | 2′0″                    |          |  |  |
| 5020            | PICTURE        | 5′0″                       | 2′0″                    |          |  |  |
| 3020            | PICTURE        | 3′0″                       | 2′0″                    |          |  |  |
| 5046            | SLIDER         | 5′0″                       | 4′6″                    |          |  |  |
| 2020            | PICTURE        | 2′0″                       | 2′0″                    |          |  |  |
| 2020            | PICTURE        | 2′0″                       | 2′0″                    |          |  |  |
| 2020            | PICTURE        | 2′0″                       | 2′0″                    |          |  |  |
| 2020            | PICTURE        | 2′0″                       | 2′0″                    |          |  |  |
| 3056            | CASEMENT       | 3′0″                       | 5′6″                    |          |  |  |
| 3056            | PICTURE        | 3′0″                       | 5′6″                    |          |  |  |
| 3056            | CASEMENT       | 3′0″                       | 5′6″                    |          |  |  |
| 3056            | CASEMENT       | 3′0″                       | 5′6″                    |          |  |  |
| 5056            | PICTURE        | 6′0″                       | 5′6″                    |          |  |  |
| 3056            | CASEMENT       | 3′0″                       | 5′6″                    |          |  |  |
| 4016            | TRANSOM        | 4′0″                       | 1′6″                    |          |  |  |
| 4016            | TRANSOM        | 4′0″                       | 1′6″                    |          |  |  |
| 3046            | PICTURE        | 3′0″                       | 4′6″                    |          |  |  |
| 5046            | SLIDER         | 5′0″                       | 4′6″                    |          |  |  |
| 3016            | TRANSOM        | 3′0″                       | 1′6″                    |          |  |  |
| 3016            | TRANSOM        | 3′0″                       | 1′6″                    |          |  |  |
| 5046            | SLIDER         | 6′0″                       | 4′6″                    |          |  |  |
| 5026            | SLIDER         | 5′0″                       | 2′6″                    |          |  |  |
| 3080            | PICTURE        | 3′0″                       | 8′0″                    |          |  |  |
| 3080            | PICTURE        | 3′0″                       | 8′0″                    |          |  |  |
|                 |                |                            |                         |          |  |  |
|                 |                |                            |                         |          |  |  |
|                 |                |                            |                         |          |  |  |