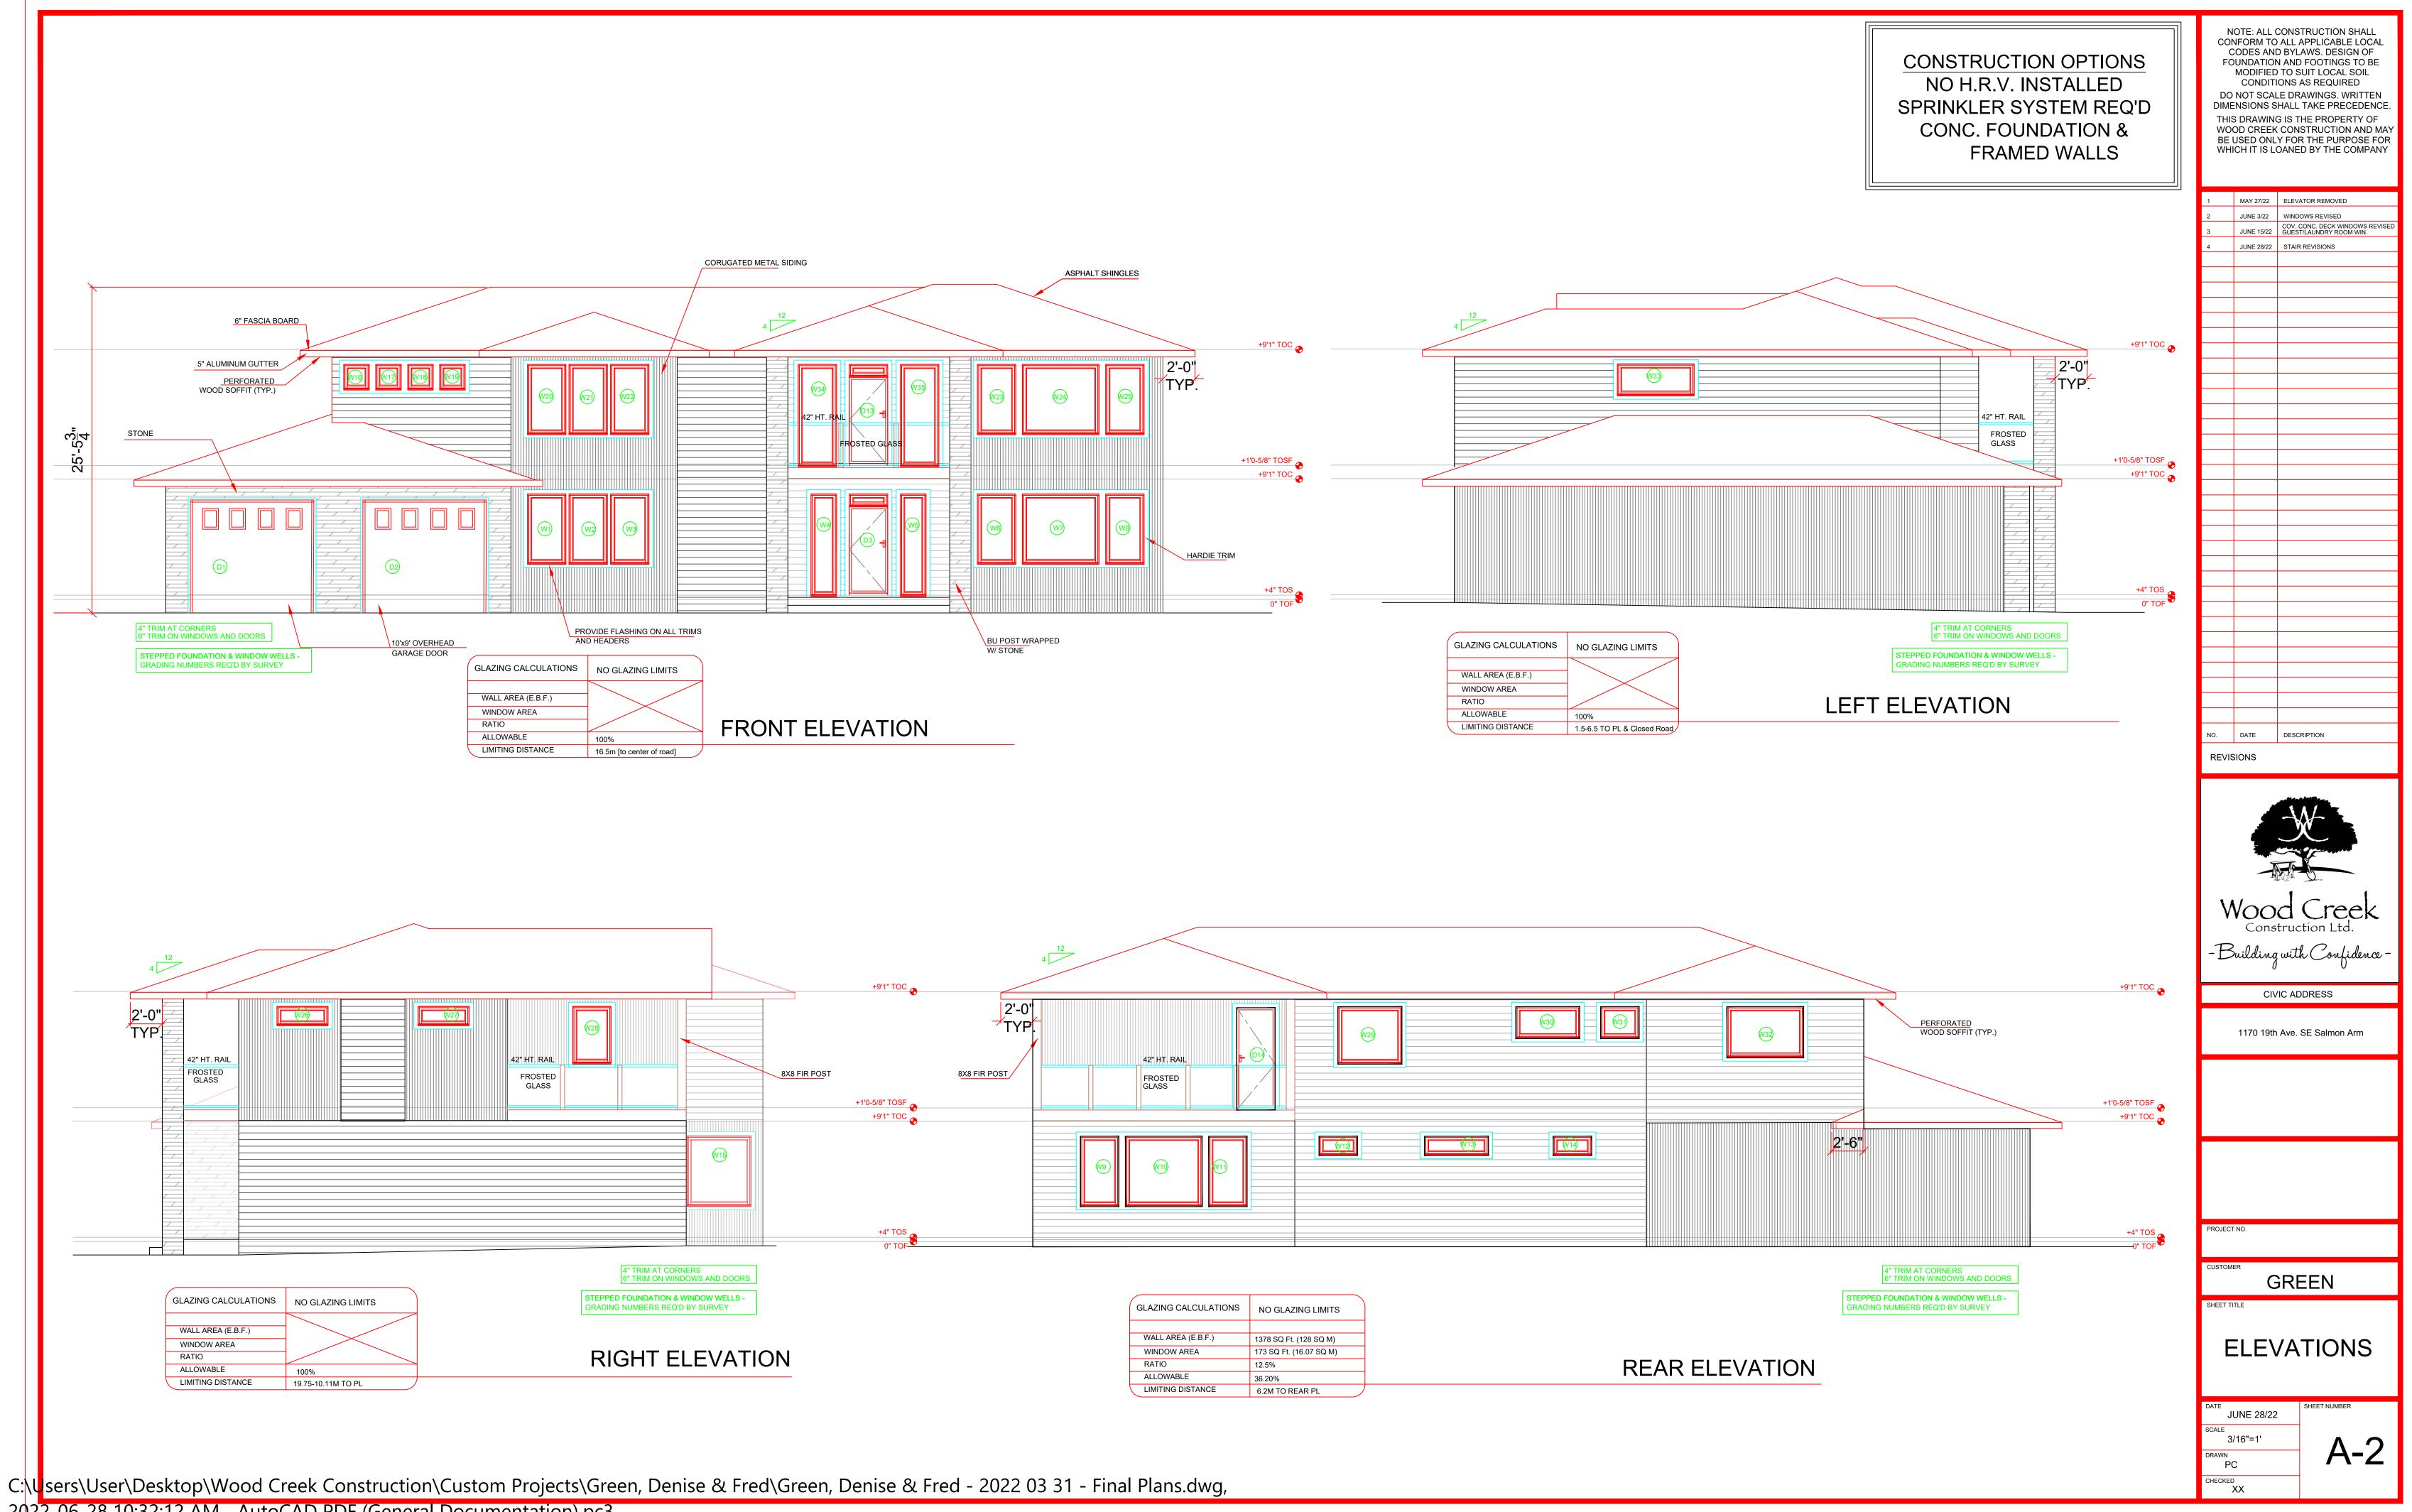

2022-06-28 10:32:12 AM, \_AutoCAD PDF (General Documentation).pc3

| GLAZING CALCULATIONS | NO GLAZING LIMITS       |  |  |  |
|----------------------|-------------------------|--|--|--|
|                      |                         |  |  |  |
| WALL AREA (E.B.F.)   | 1378 SQ Ft. (128 SQ M)  |  |  |  |
| WINDOW AREA          | 173 SQ Ft. (16.07 SQ M) |  |  |  |
| RATIO                | 12.5%                   |  |  |  |
| ALLOWABLE            | 36.20%                  |  |  |  |
| LIMITING DISTANCE    | 6.2M TO REAR PL         |  |  |  |