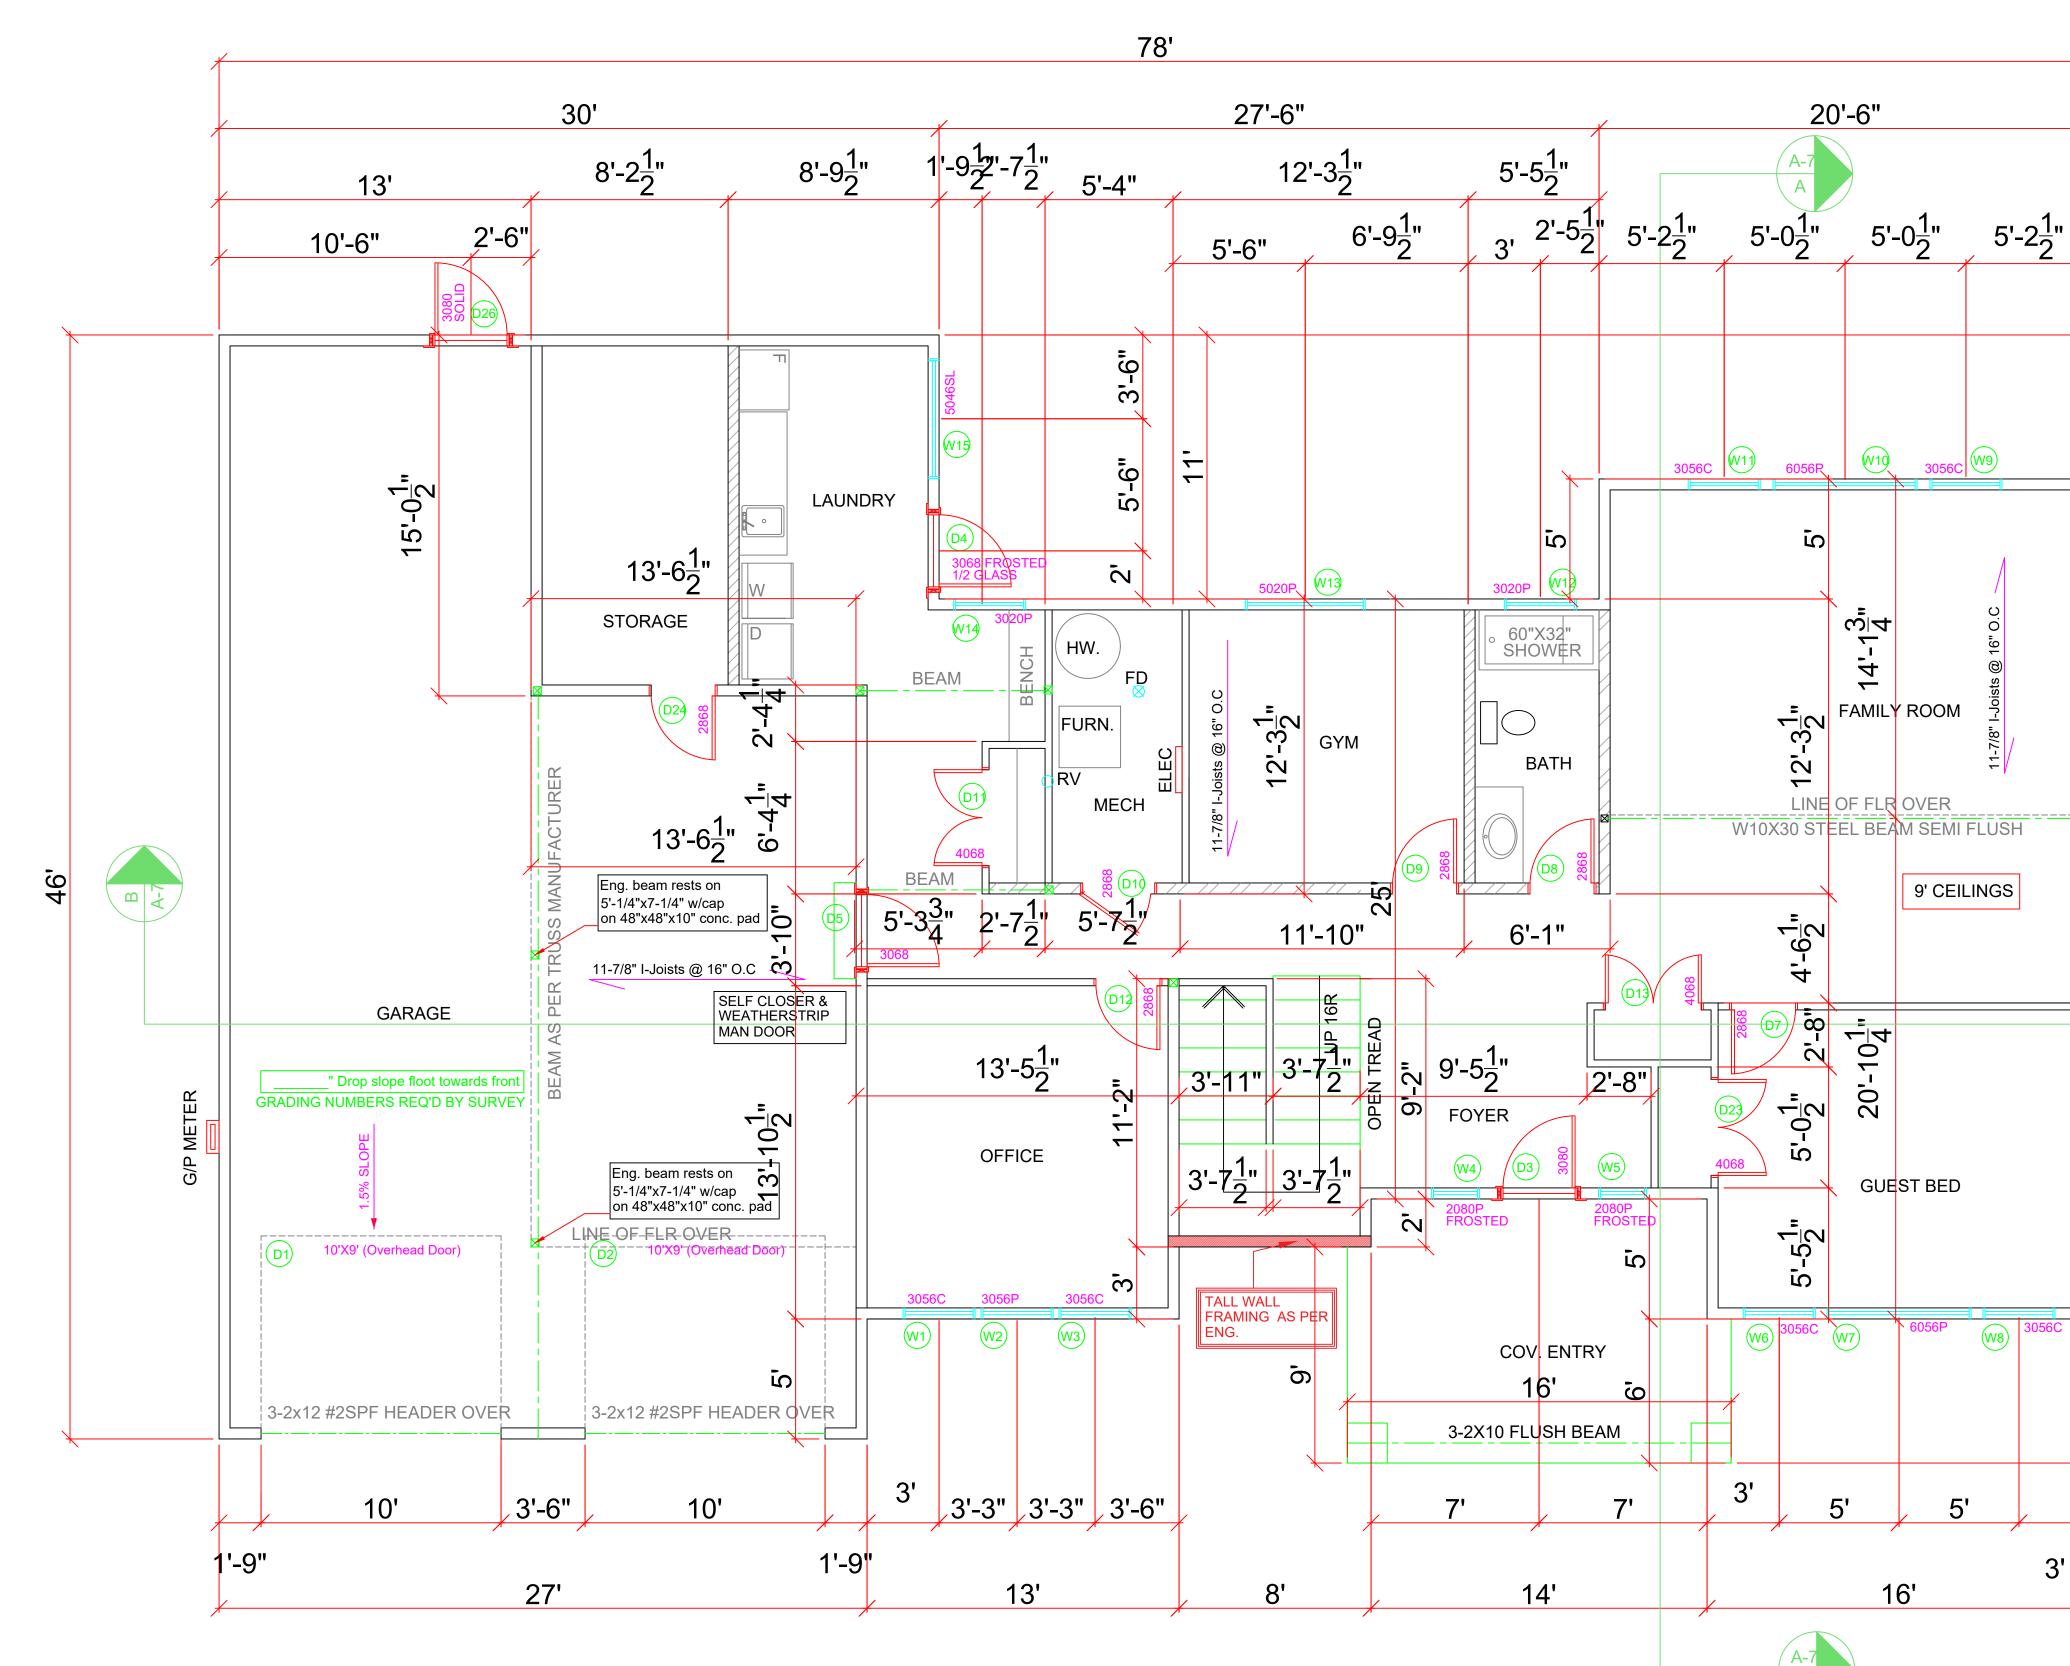

### LOWER FLOOR PLAN

1606 SQ. FT. 9' Ceilings

C:\User\User\Desktop\Wood Creek Construction\Custom Projects\Green, Denise & Fred\Green, Denise & Fred - 2022 03 31 - Final Plans.dwg, 2022-06-28 10:32:22 AM, \_AutoCAD PDF (General Documentation).pc3

Α

ALUMINUM GUTTER

2x4 FASCIA BOARD METAL FASCIA COVER

2022-06-28 10:32:37 AM, \_AutoCAD PDF (General Documentation).pc3

| WINDOW SCHEDULE |                |                            |                         |          |  |  |
|-----------------|----------------|----------------------------|-------------------------|----------|--|--|
|                 | SASH OPERATION | <b>RO WIDTH</b><br>[+1/8"] | RO<br>HEIGHT<br>[+1/8"] | COMMENTS |  |  |
| 3056            | CASEMENT       | 3′0″                       | 5′6″                    |          |  |  |
| 3056            | PICTURE        | 3′0″                       | 5′6″                    |          |  |  |
| 3056            | CASEMENT       | 3′0″                       | 5′6″                    |          |  |  |
| 2080            | PICTURE        | 2′0″                       | 8′0″                    | FROSTED  |  |  |
| 2080            | PICTURE        | 2′0″                       | 8′0″                    | FROSTED  |  |  |
| 3056            | CASEMENT       | 3′0″                       | 5′6″                    |          |  |  |
| 6056            | PICTURE        | 6′0″                       | 5′6″                    |          |  |  |
| 3056            | CASEMENT       | 3′0″                       | 5′6″                    |          |  |  |
| 3056            | CASEMENT       | 3′0″                       | 5′6″                    |          |  |  |
| 6056            | PICTURE        | 6′0″                       | 5′6″                    |          |  |  |
| 3056            | CASEMENT       | 3′0″                       | 5′6″                    |          |  |  |
| 3020            | PICTURE        | 3′0″                       | 2′0″                    |          |  |  |
| 5020            | PICTURE        | 5′0″                       | 2′0″                    |          |  |  |
| 3020            | PICTURE        | 3′0″                       | 2′0″                    |          |  |  |
| 5046            | SLIDER         | 5′0″                       | 4′6″                    |          |  |  |
| 2020            | PICTURE        | 2′0″                       | 2′0″                    |          |  |  |
| 2020            | PICTURE        | 2′0″                       | 2′0″                    |          |  |  |
| 2020            | PICTURE        | 2′0″                       | 2′0″                    |          |  |  |
| 2020            | PICTURE        | 2′0″                       | 2′0″                    |          |  |  |
| 3056            | CASEMENT       | 3′0″                       | 5′6″                    |          |  |  |
| 3056            | PICTURE        | 3′0″                       | 5′6″                    |          |  |  |
| 3056            | CASEMENT       | 3′0″                       | 5′6″                    |          |  |  |
| 3056            | CASEMENT       | 3′0″                       | 5′6″                    |          |  |  |
| 5056            | PICTURE        | 6′0″                       | 5′6″                    |          |  |  |
| 3056            | CASEMENT       | 3′0″                       | 5′6″                    |          |  |  |
| 4016            | TRANSOM        | 4′0″                       | 1′6″                    |          |  |  |
| 4016            | TRANSOM        | 4′0″                       | 1′6″                    |          |  |  |
| 3046            | PICTURE        | 3′0″                       | 4′6″                    |          |  |  |
| 5046            | SLIDER         | 5′0″                       | 4′6″                    |          |  |  |
| 3016            | TRANSOM        | 3′0″                       | 1′6″                    |          |  |  |
| 3016            | TRANSOM        | 3′0″                       | 1′6″                    |          |  |  |
| 5046            | SLIDER         | 6′0″                       | 4′6″                    |          |  |  |
| 5026            | SLIDER         | 5′0″                       | 2′6″                    |          |  |  |
| 3080            | PICTURE        | 3′0″                       | 8′0″                    |          |  |  |
| 3080            | PICTURE        | 3′0″                       | 8′0″                    |          |  |  |
|                 |                |                            |                         |          |  |  |
|                 |                |                            |                         |          |  |  |
|                 |                |                            |                         |          |  |  |