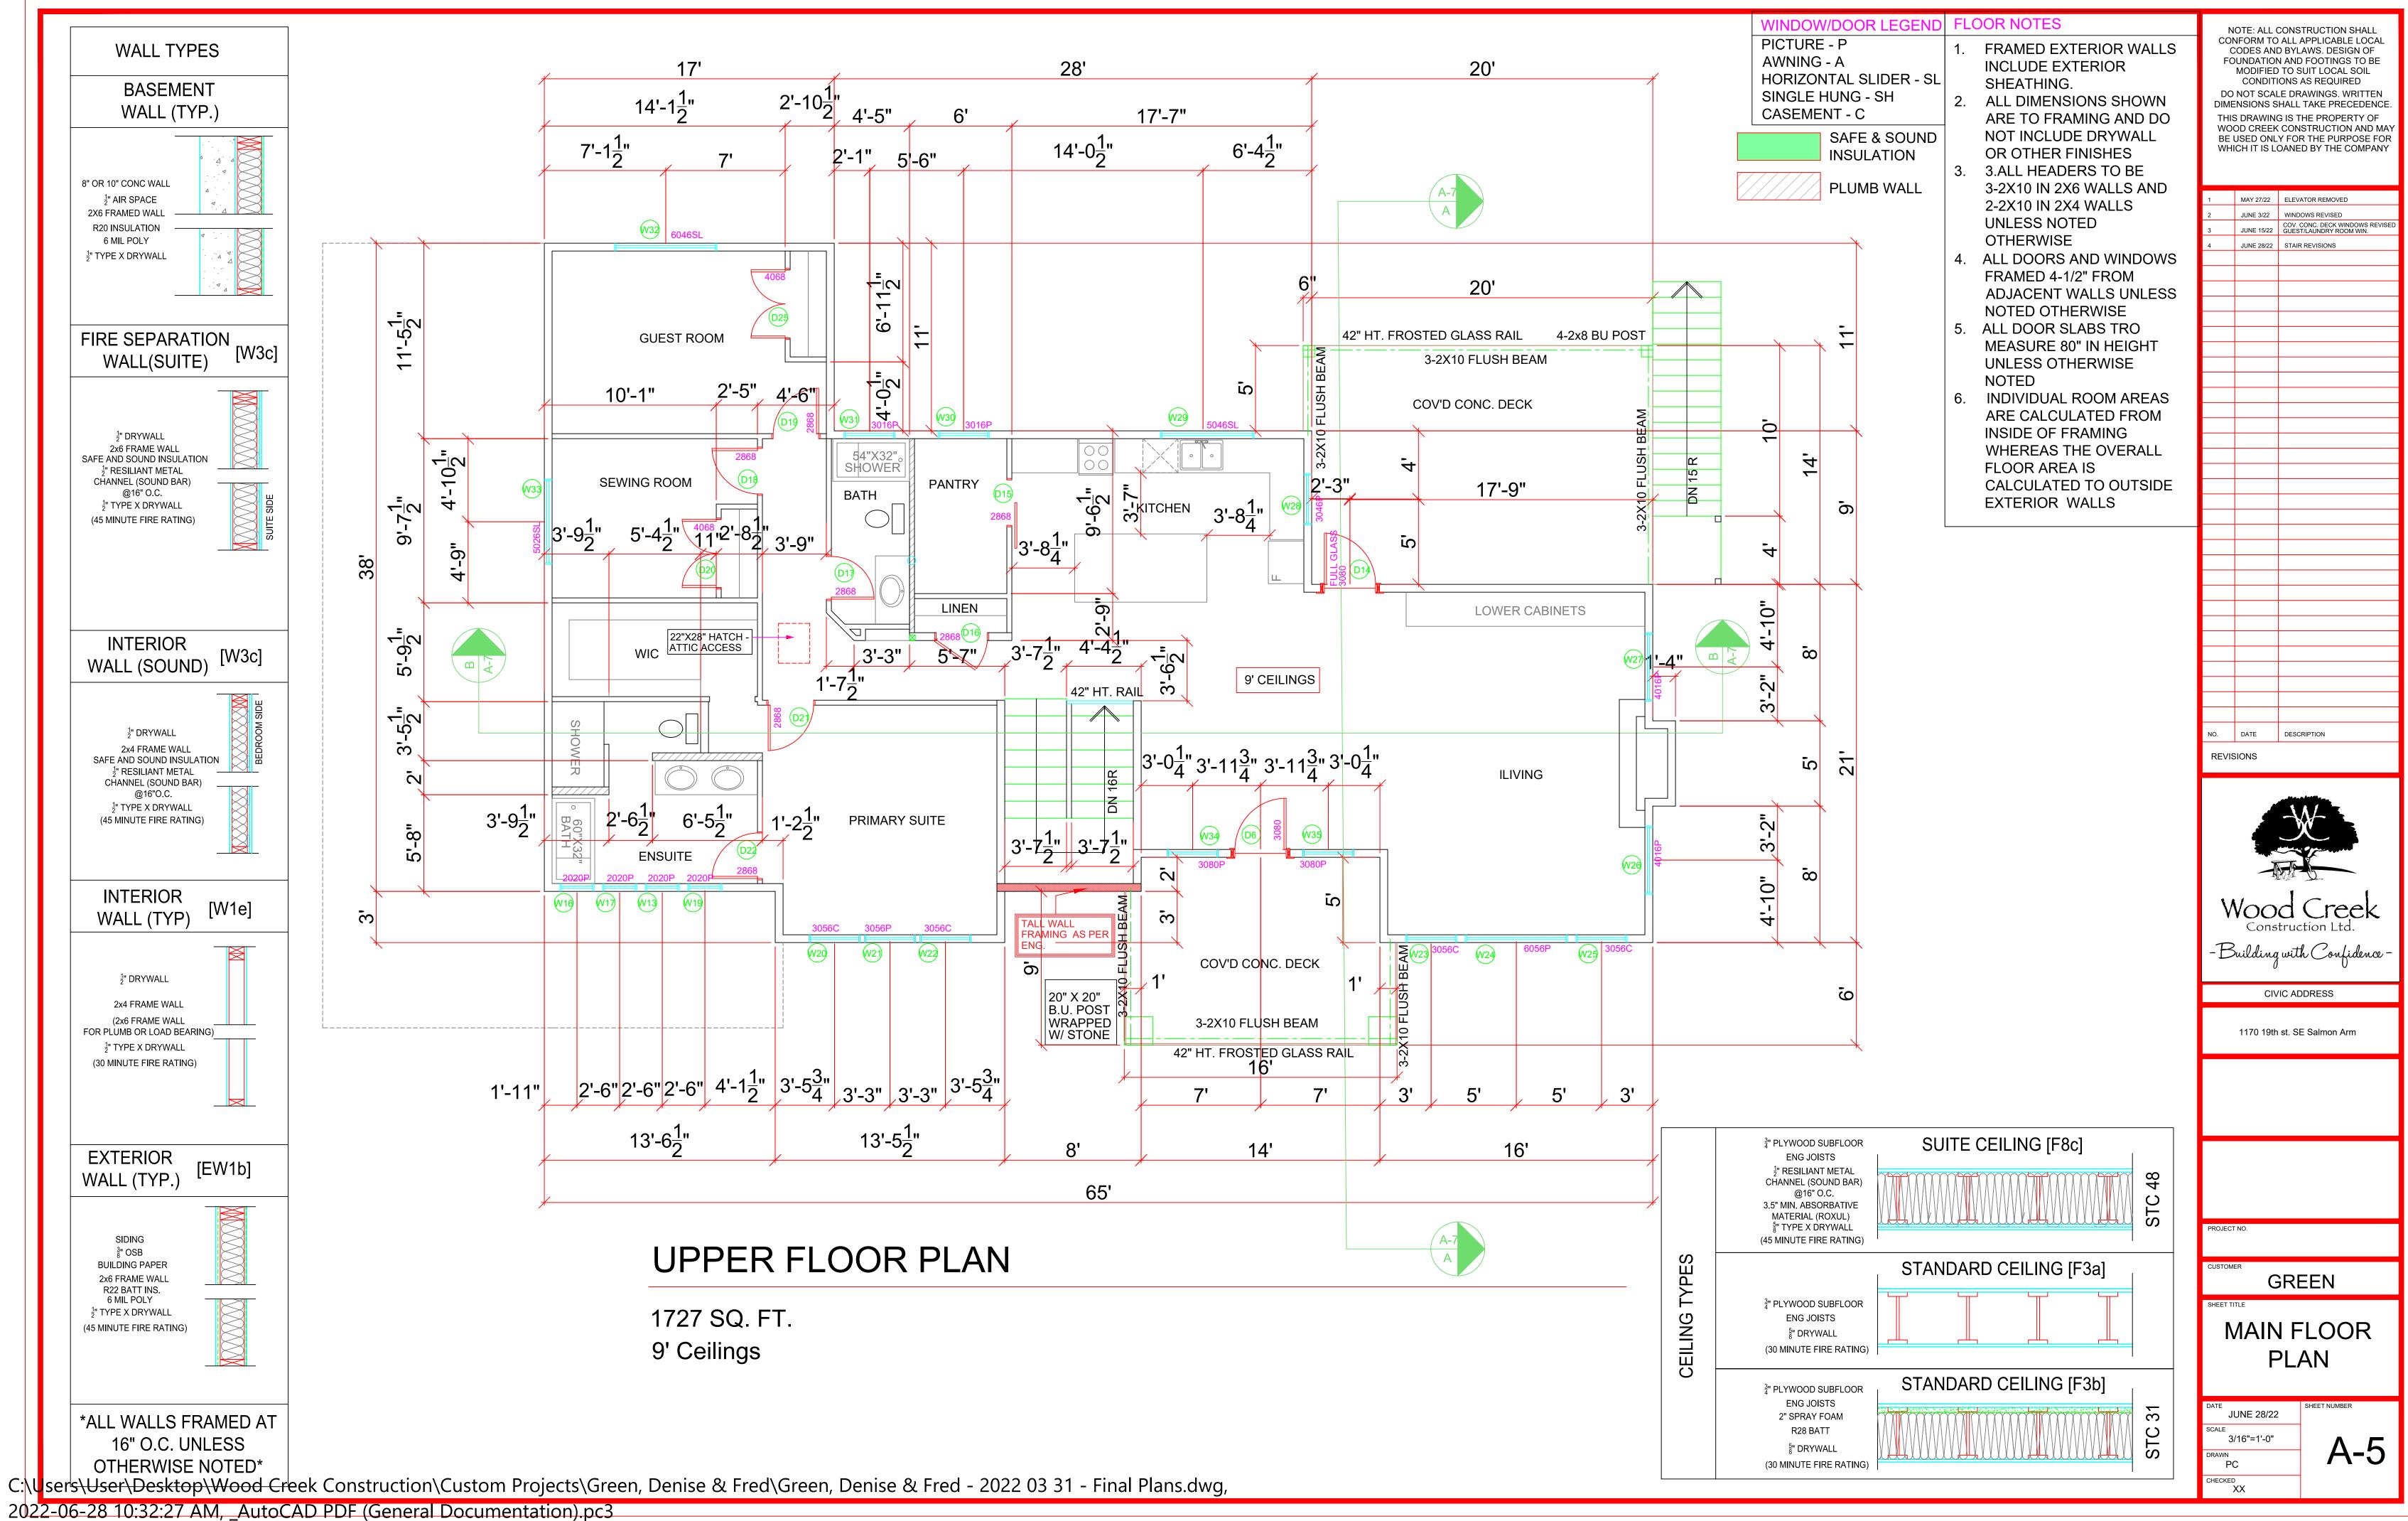

### LOWER FLOOR PLAN

1606 SQ. FT. 9' Ceilings

C:\User\User\Desktop\Wood Creek Construction\Custom Projects\Green, Denise & Fred\Green, Denise & Fred - 2022 03 31 - Final Plans.dwg, 2022-06-28 10:32:22 AM, \_AutoCAD PDF (General Documentation).pc3