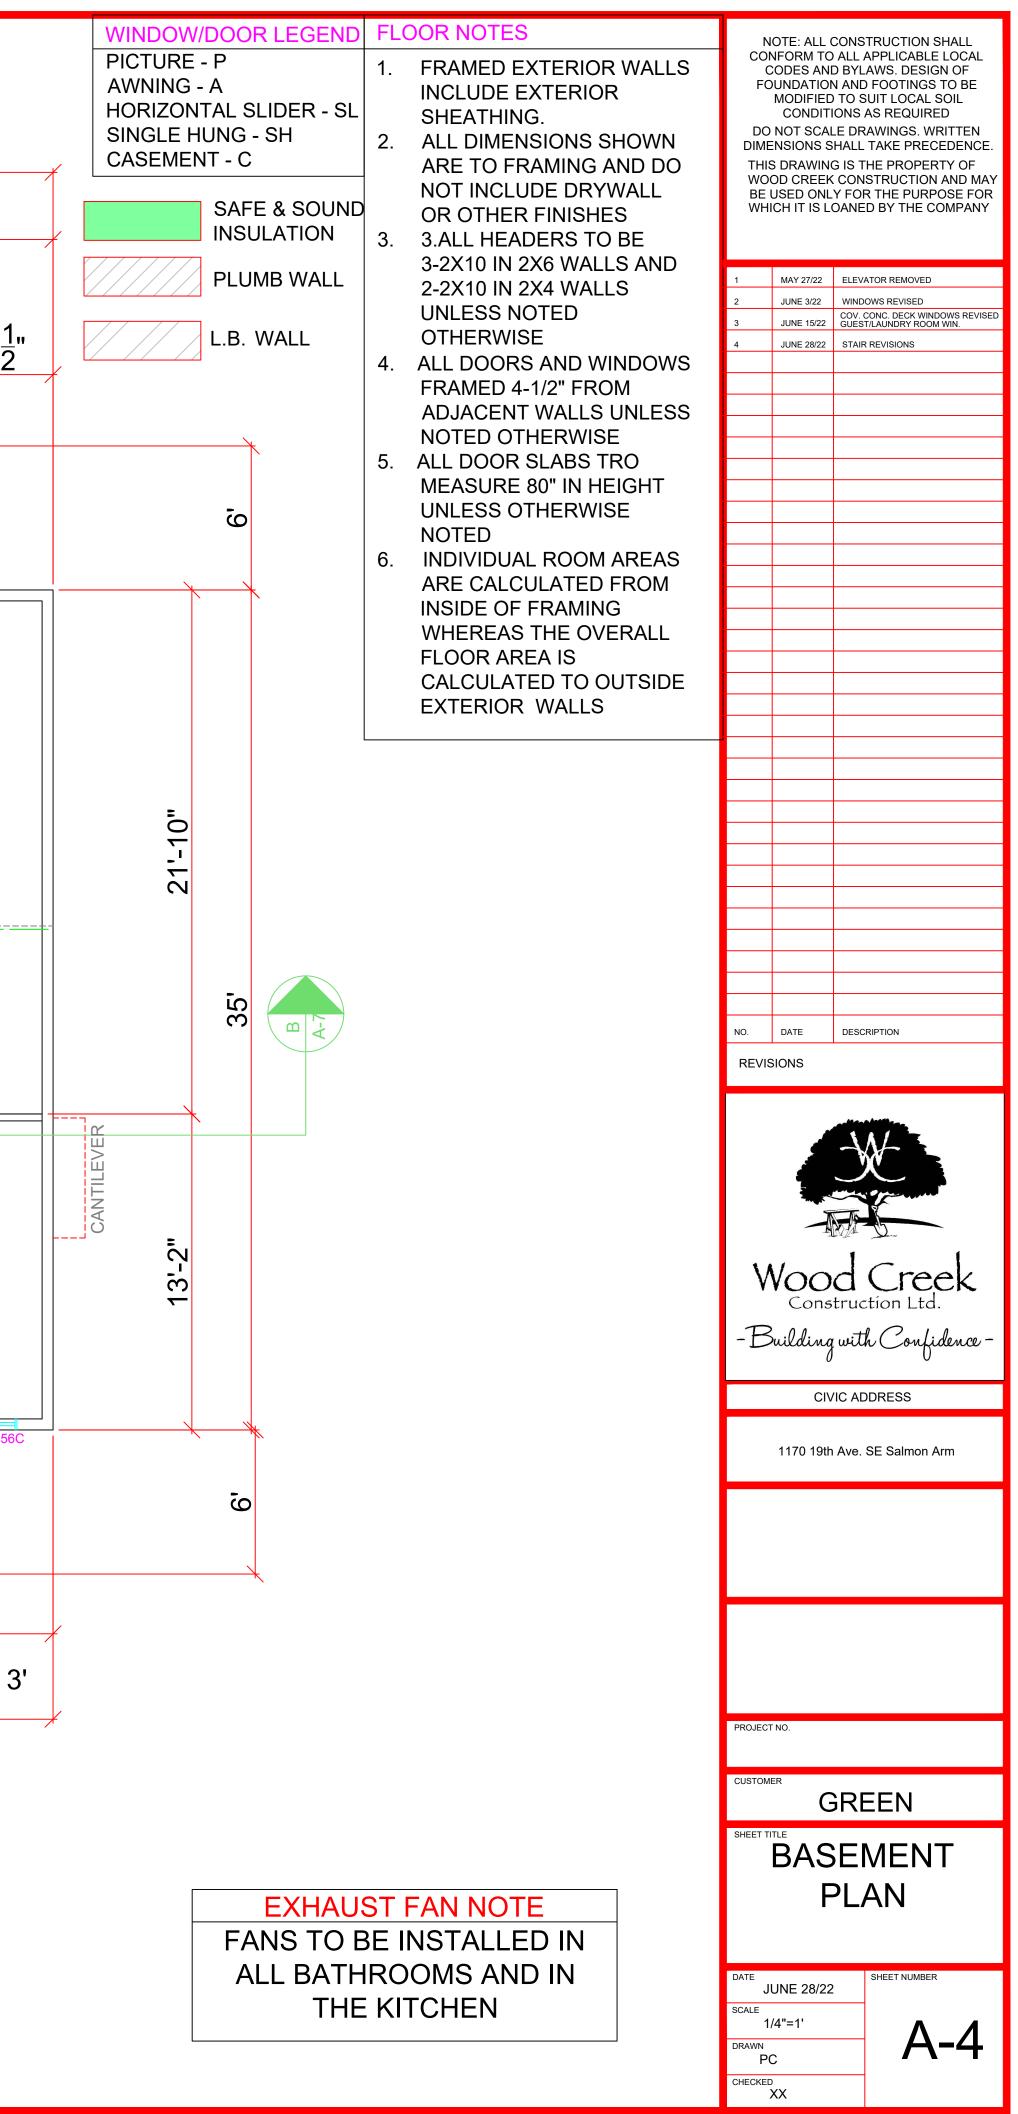

### LOWER FLOOR PLAN

1606 SQ. FT. 9' Ceilings

C:\User\User\Desktop\Wood Creek Construction\Custom Projects\Green, Denise & Fred\Green, Denise & Fred - 2022 03 31 - Final Plans.dwg, 2022-06-28 10:32:22 AM, \_AutoCAD PDF (General Documentation).pc3