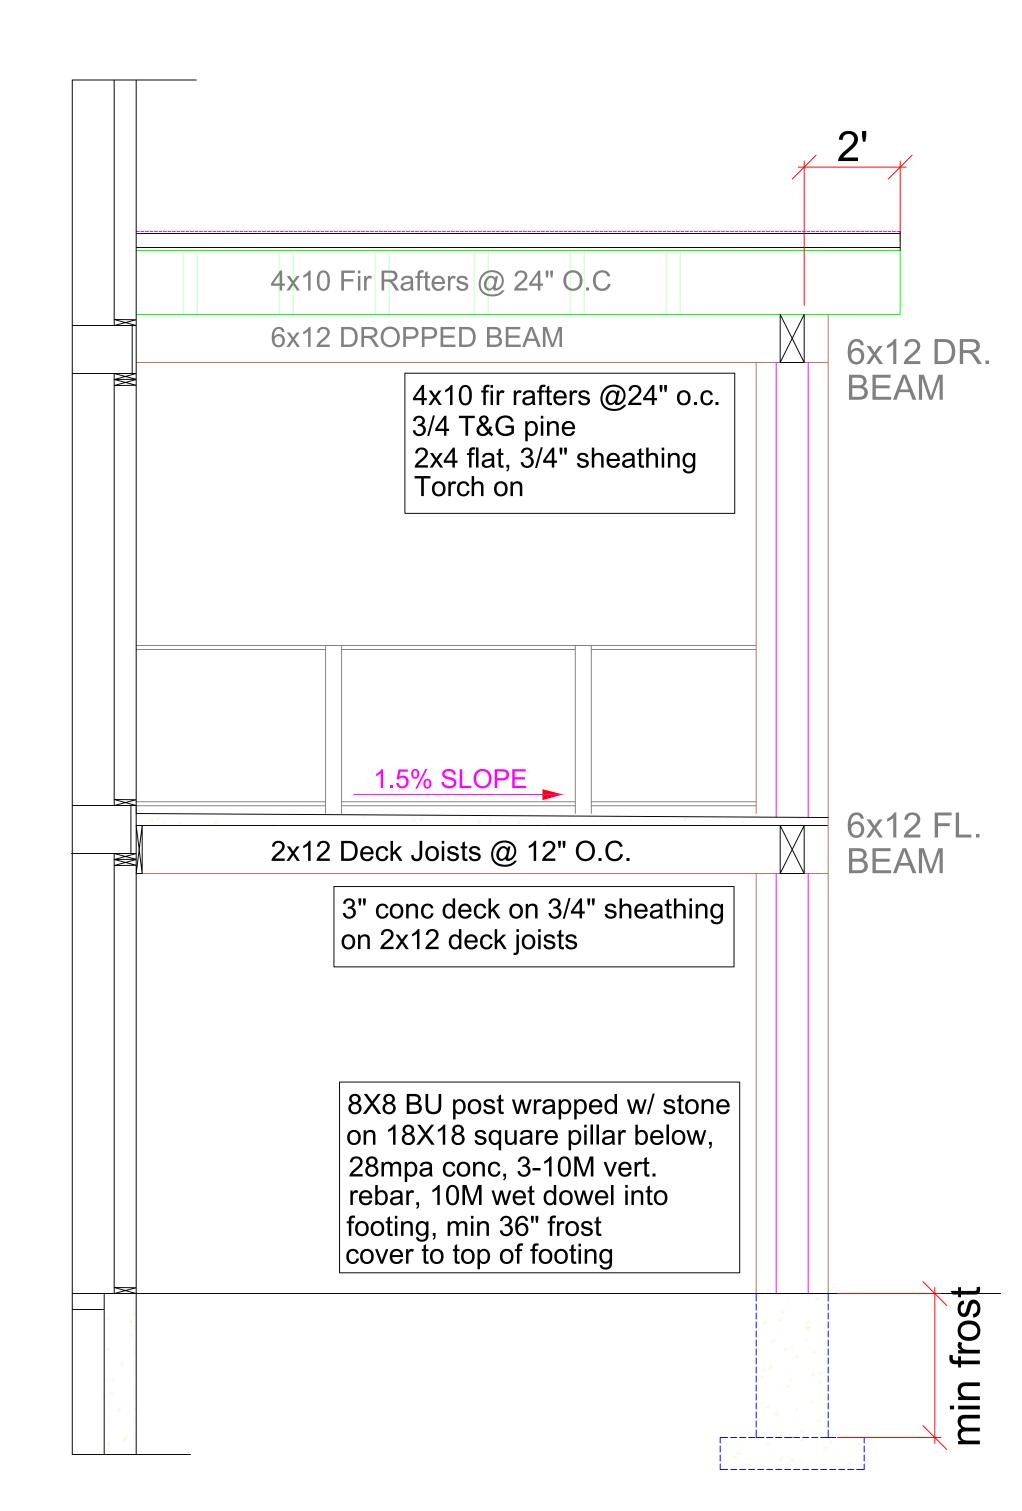

## MAIN FLOOR DECK

LOWER FLOOR COV. PATIO

SECTION A

FOUNDATION AND FOOTINGS TO BE MODIFIED TO SUIT LOCAL SOIL CONDITIONS AS REQUIRED DO NOT SCALE DRAWINGS. WRITTEI DIMENSIONS SHALL TAKE PRECEDENCE Wood Creek
Construction Ltd. -Building with Confidence -LEGAL DESCRIPTION 829 Armentiers Rd DOWNER SHOP DECK **DETAILS** DATE FEB 18/22