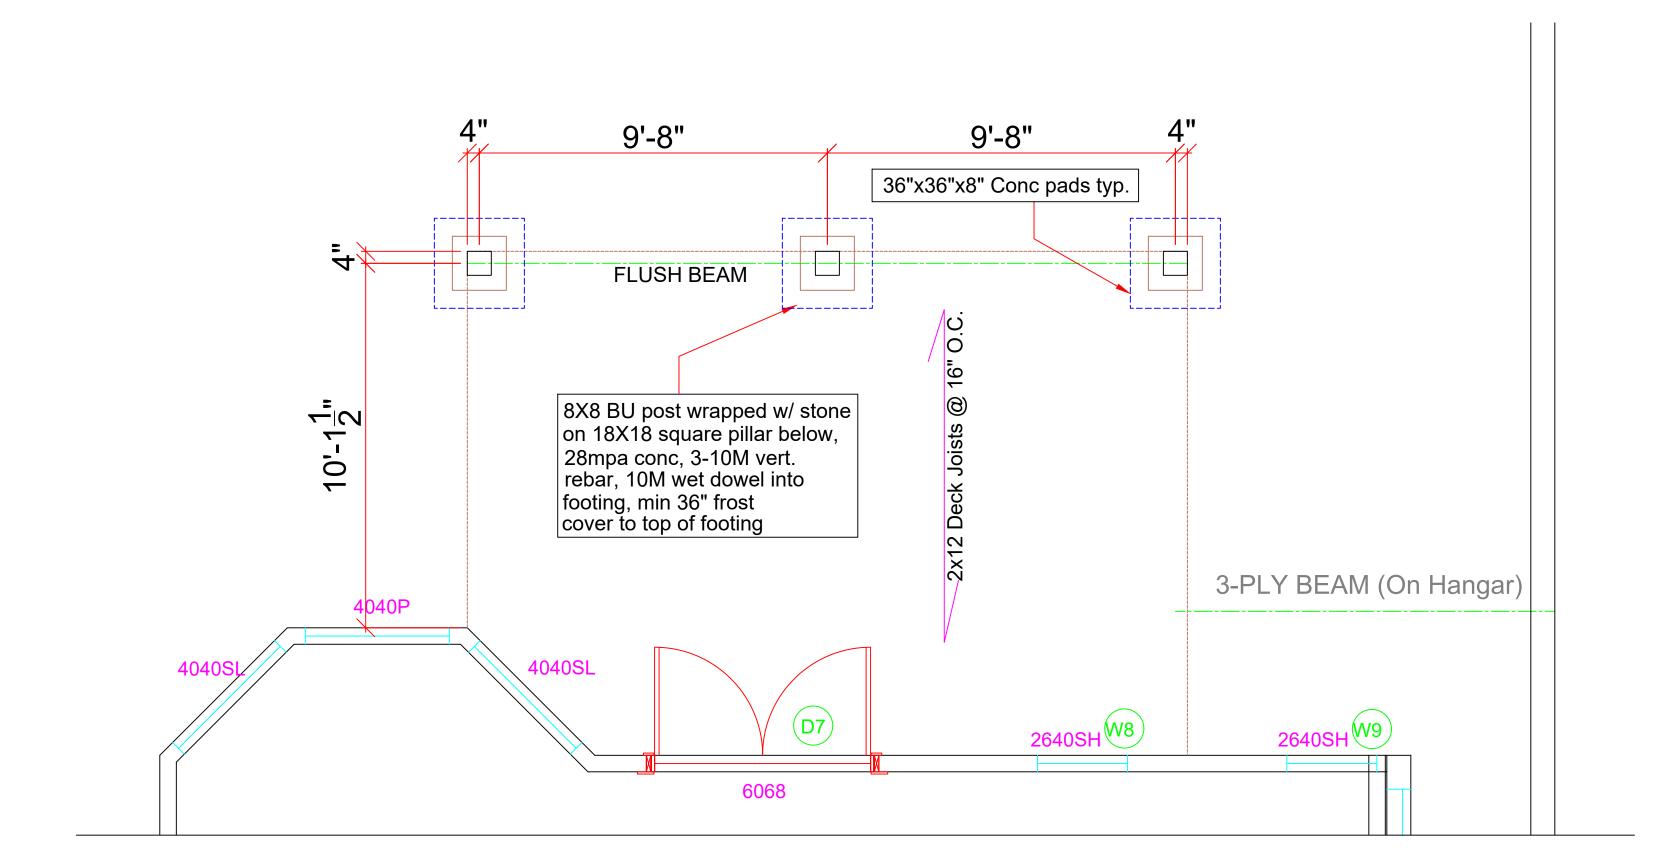

## SHEET LEGEND A1 - SITE PLAN & NOTES A2 - ELEVATIONS A3 - LOWER LEVEL PLAN A4 - UPPER LEVEL PLAN A5 - FOUNDATION PLAN A6 - ROOF & DETAILS A7 - SECTIONS & WINDOW/DOOR

SCHEDULES