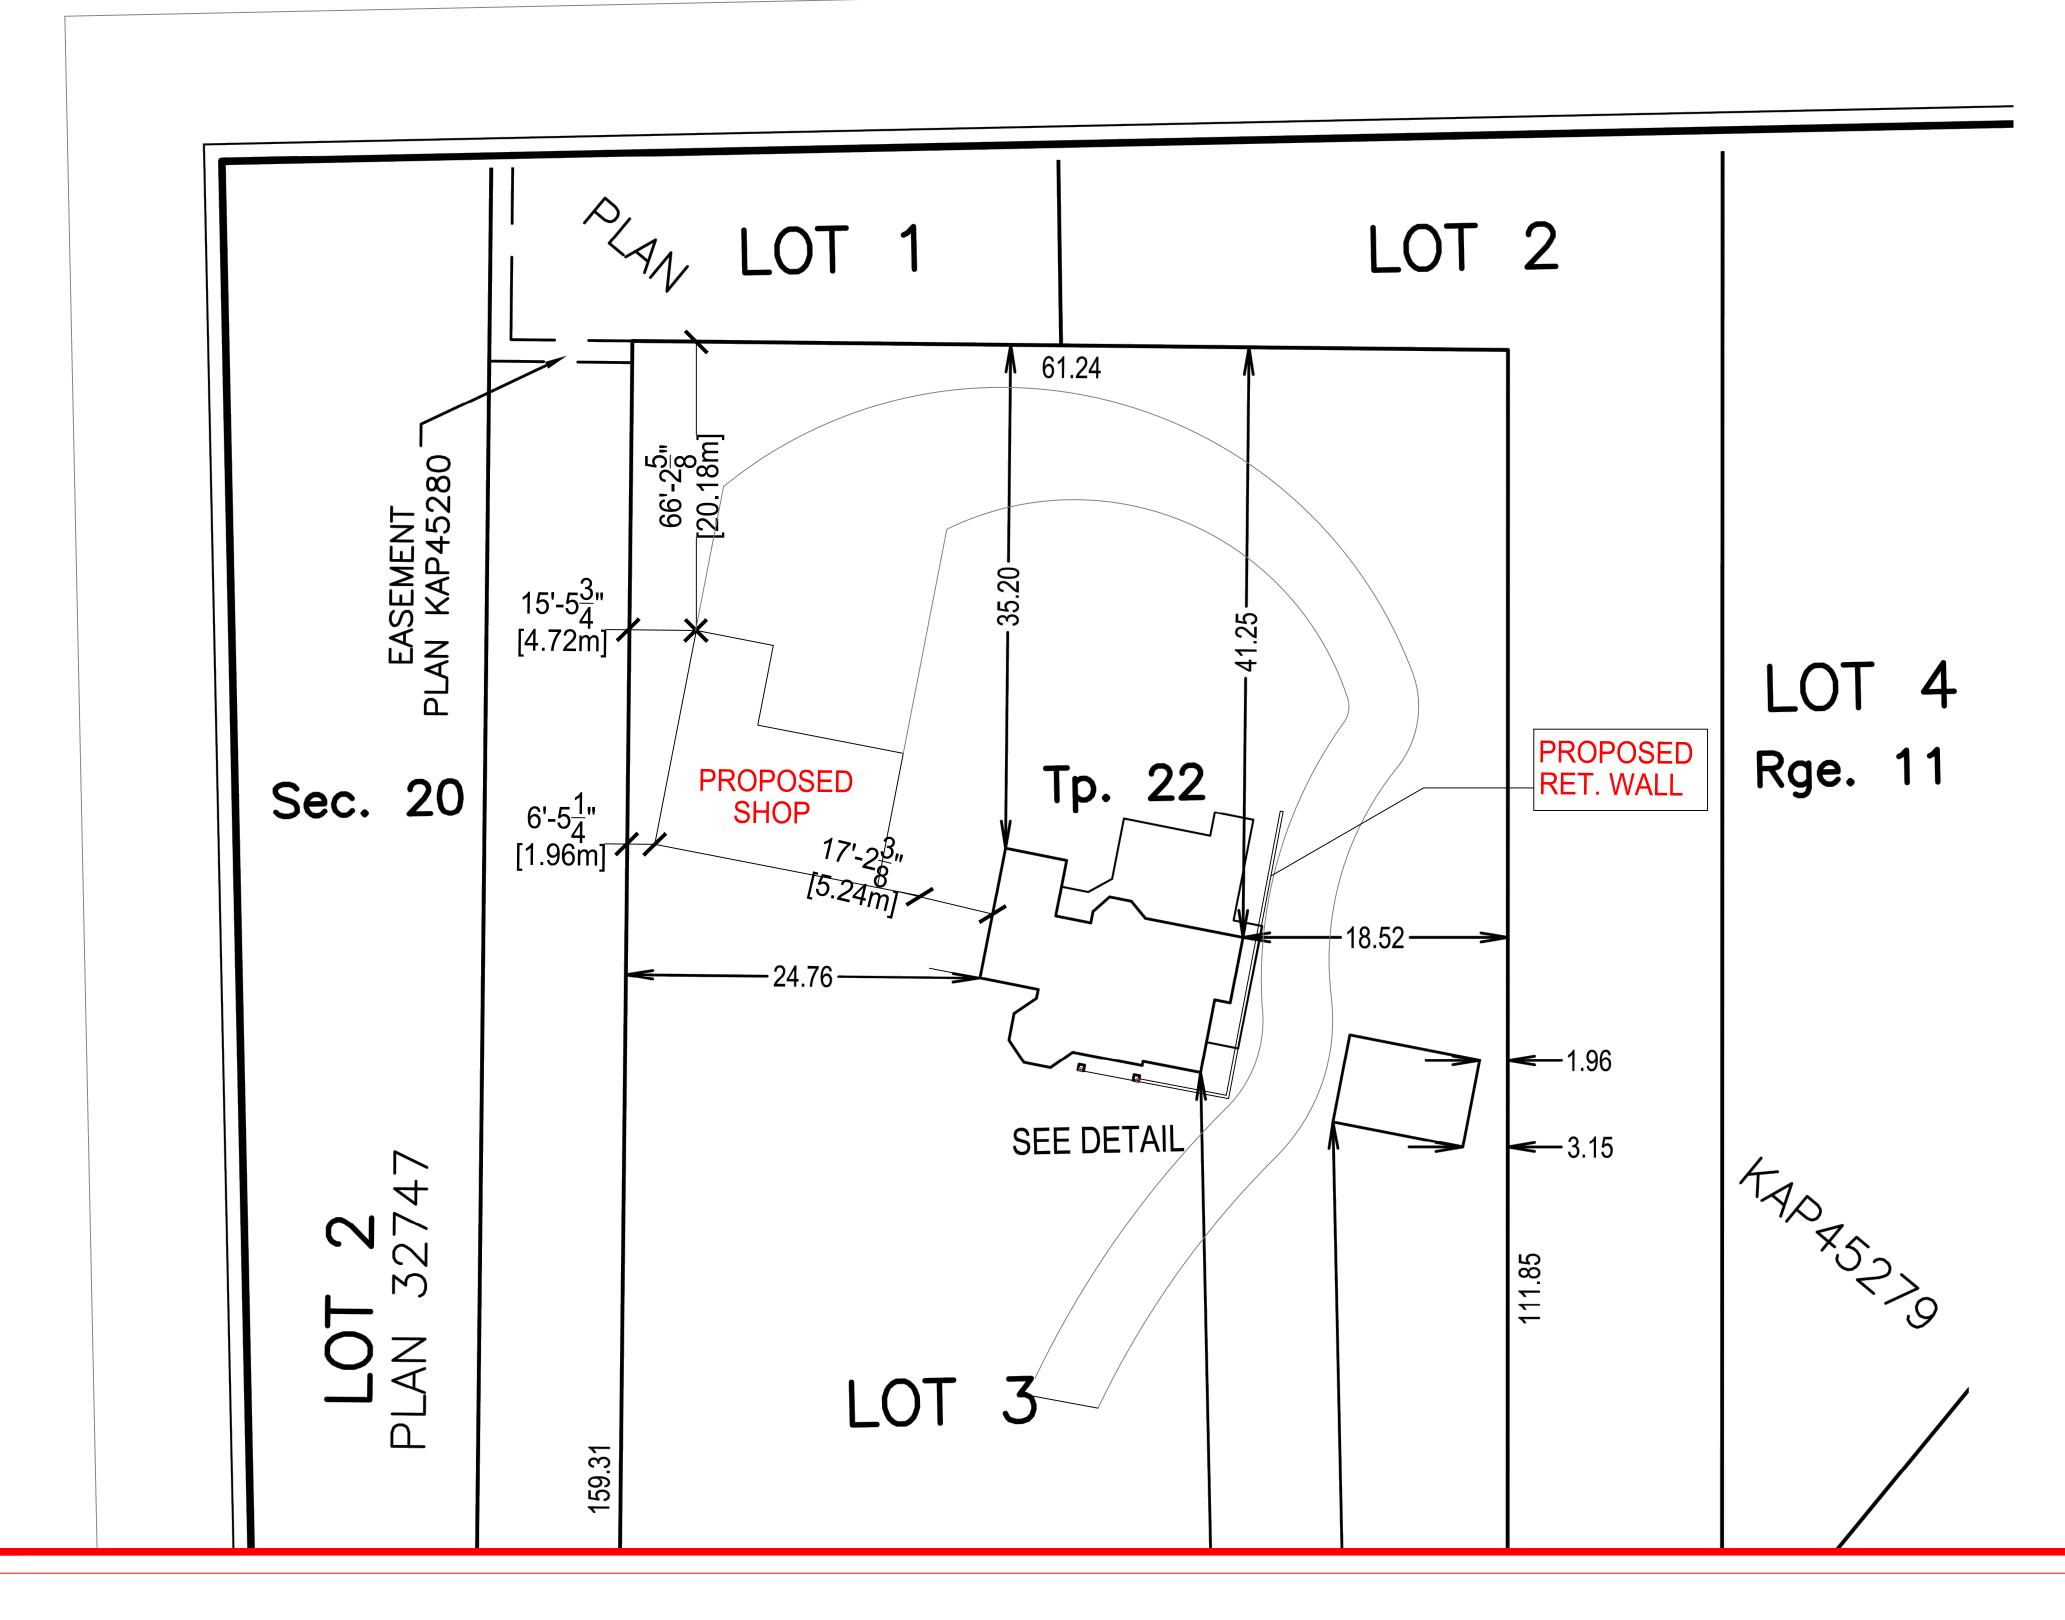

LEGAL DESCRIPTION

829 Armentiers Rd

DOWNER

SITE PLAN &
GENERAL
NOTES

| DATE<br>FEB 18/22 | SHEET NUMBER |
|-------------------|--------------|
| SCALE<br>3/32"=1' | Λ -          |
| DRAWN<br>PC       | <b>/</b> \-  |
| CHECKED           | 1            |