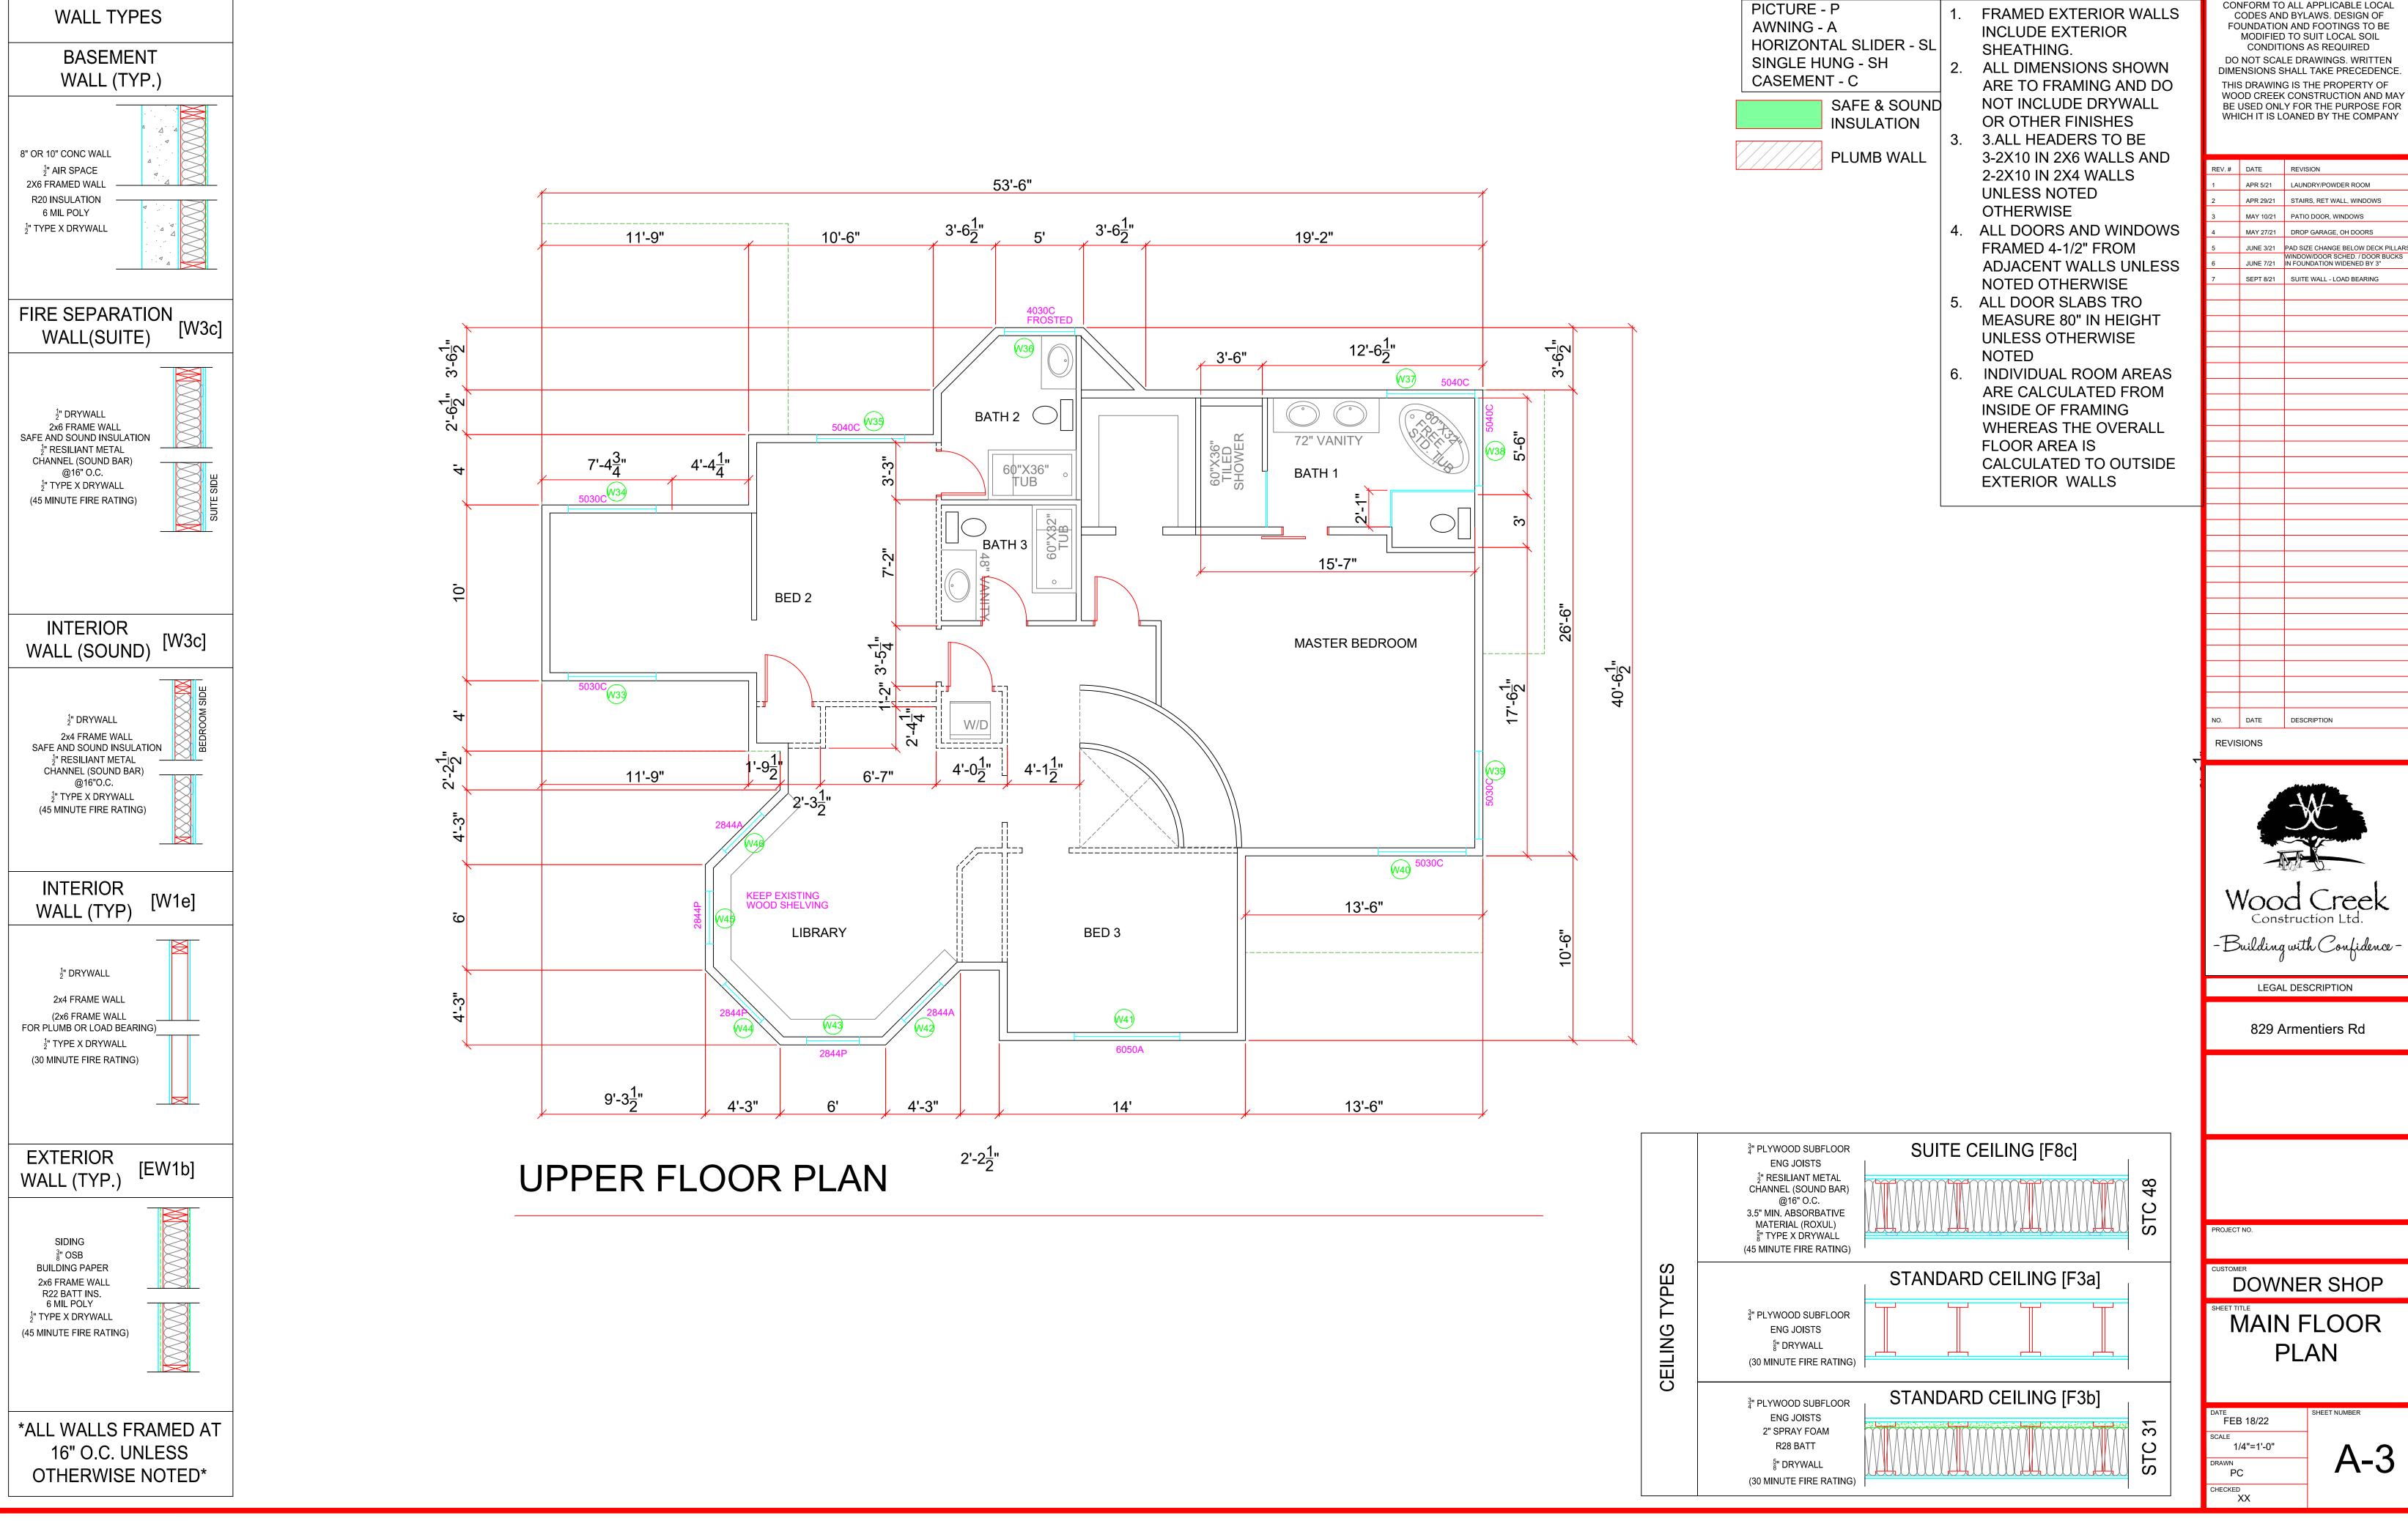

PICTURE - P AWNING - A HORIZONTAL SLIDER - SL SINGLE HUNG - SH CASEMENT - C

SAFE & SOUND INSULATION PLUMB WALL

L.B. WALL

LOOR NOTES

FRAMED EXTERIOR WALLS DOES NOT INCLUDE EXTERIOR SHEATHING.

2. ALL DIMENSIONS SHOWN ARE TO FRAMING AND DO NOT INCLUDE DRYWALL OR OTHER FINISHES

3.ALL HEADERS TO BE 3-2X10 IN 2X6 WALLS AND 2-2X10 IN 2X4 WALLS **UNLESS NOTED** OTHERWISE

4. ALL DOORS AND WINDOWS FRAMED 4-1/2" FROM ADJACENT WALLS UNLESS NOTED OTHERWISE

5. ALL DOOR SLABS TRO MEASURE 80" IN HEIGHT **UNLESS OTHERWISE** NOTED

6. INDIVIDUAL ROOM AREAS ARE CALCULATED FROM INSIDE OF FRAMING WHEREAS THE OVERALL FLOOR AREA IS CALCULATED TO OUTSIDE EXTERIOR WALLS

CONFORM TO ALL APPLICABLE LOCAL CODES AND BYLAWS. DESIGN OF FOUNDATION AND FOOTINGS TO BE MODIFIED TO SUIT LOCAL SOIL CONDITIONS AS REQUIRED