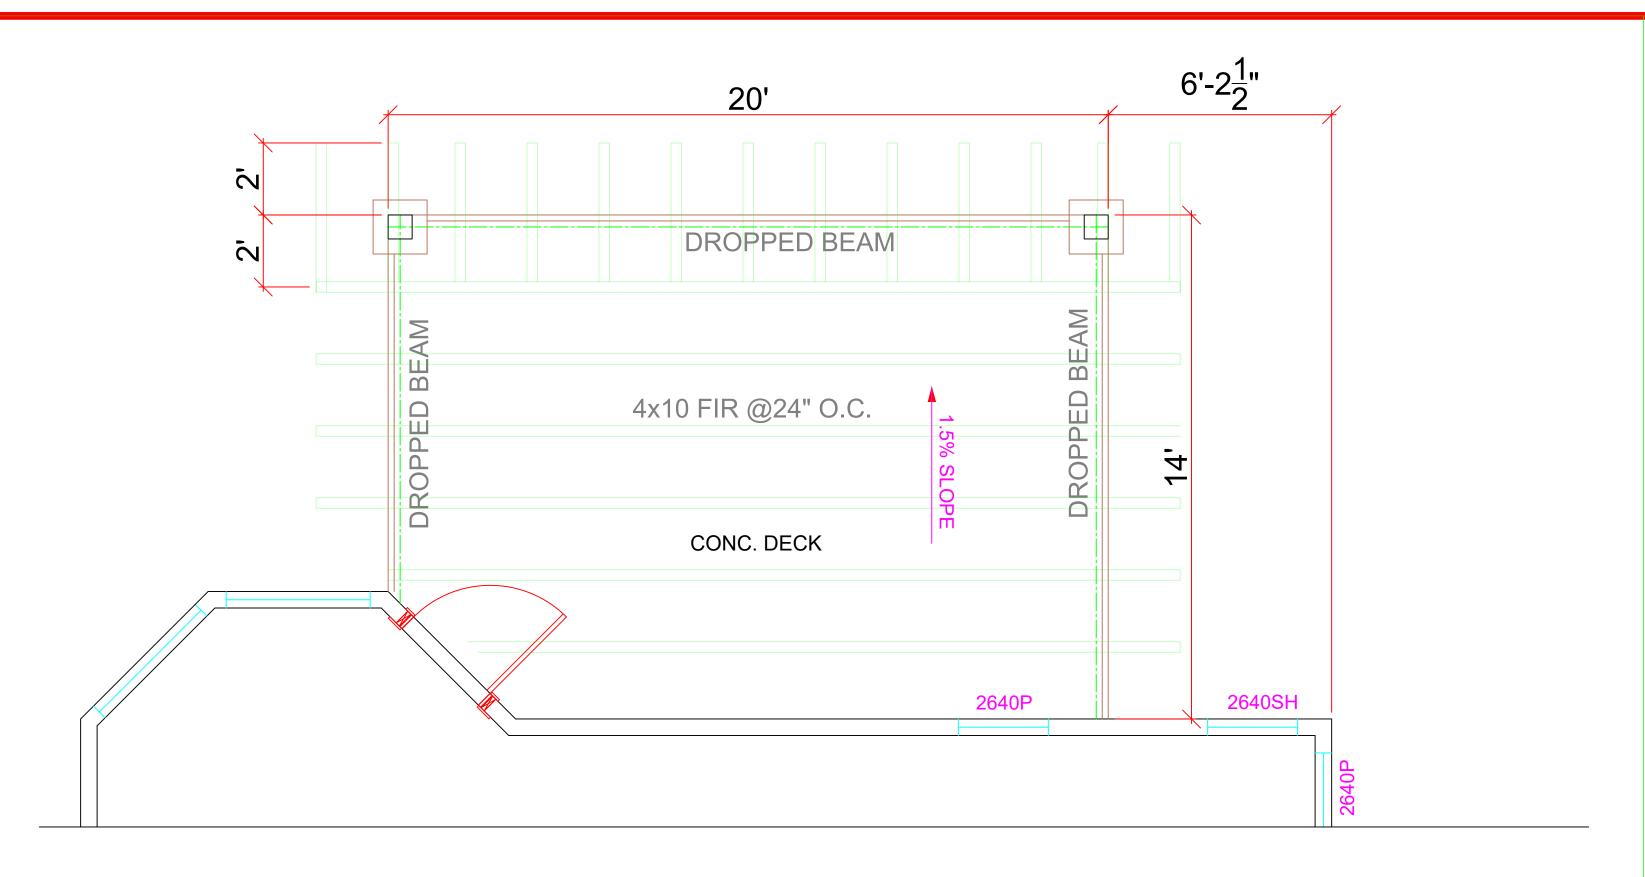

## MAIN FLOOR DECK

LOWER FLOOR COV. PATIO

SECTION A

FOUNDATION AND FOOTINGS TO BE MODIFIED TO SUIT LOCAL SOIL CONDITIONS AS REQUIRED DO NOT SCALE DRAWINGS. WRITTEI DIMENSIONS SHALL TAKE PRECEDENCE Wood Creek
Construction Ltd. -Building with Confidence -LEGAL DESCRIPTION 829 Armentiers Rd DOWNER SHOP DECK **DETAILS** DATE FEB 18/22