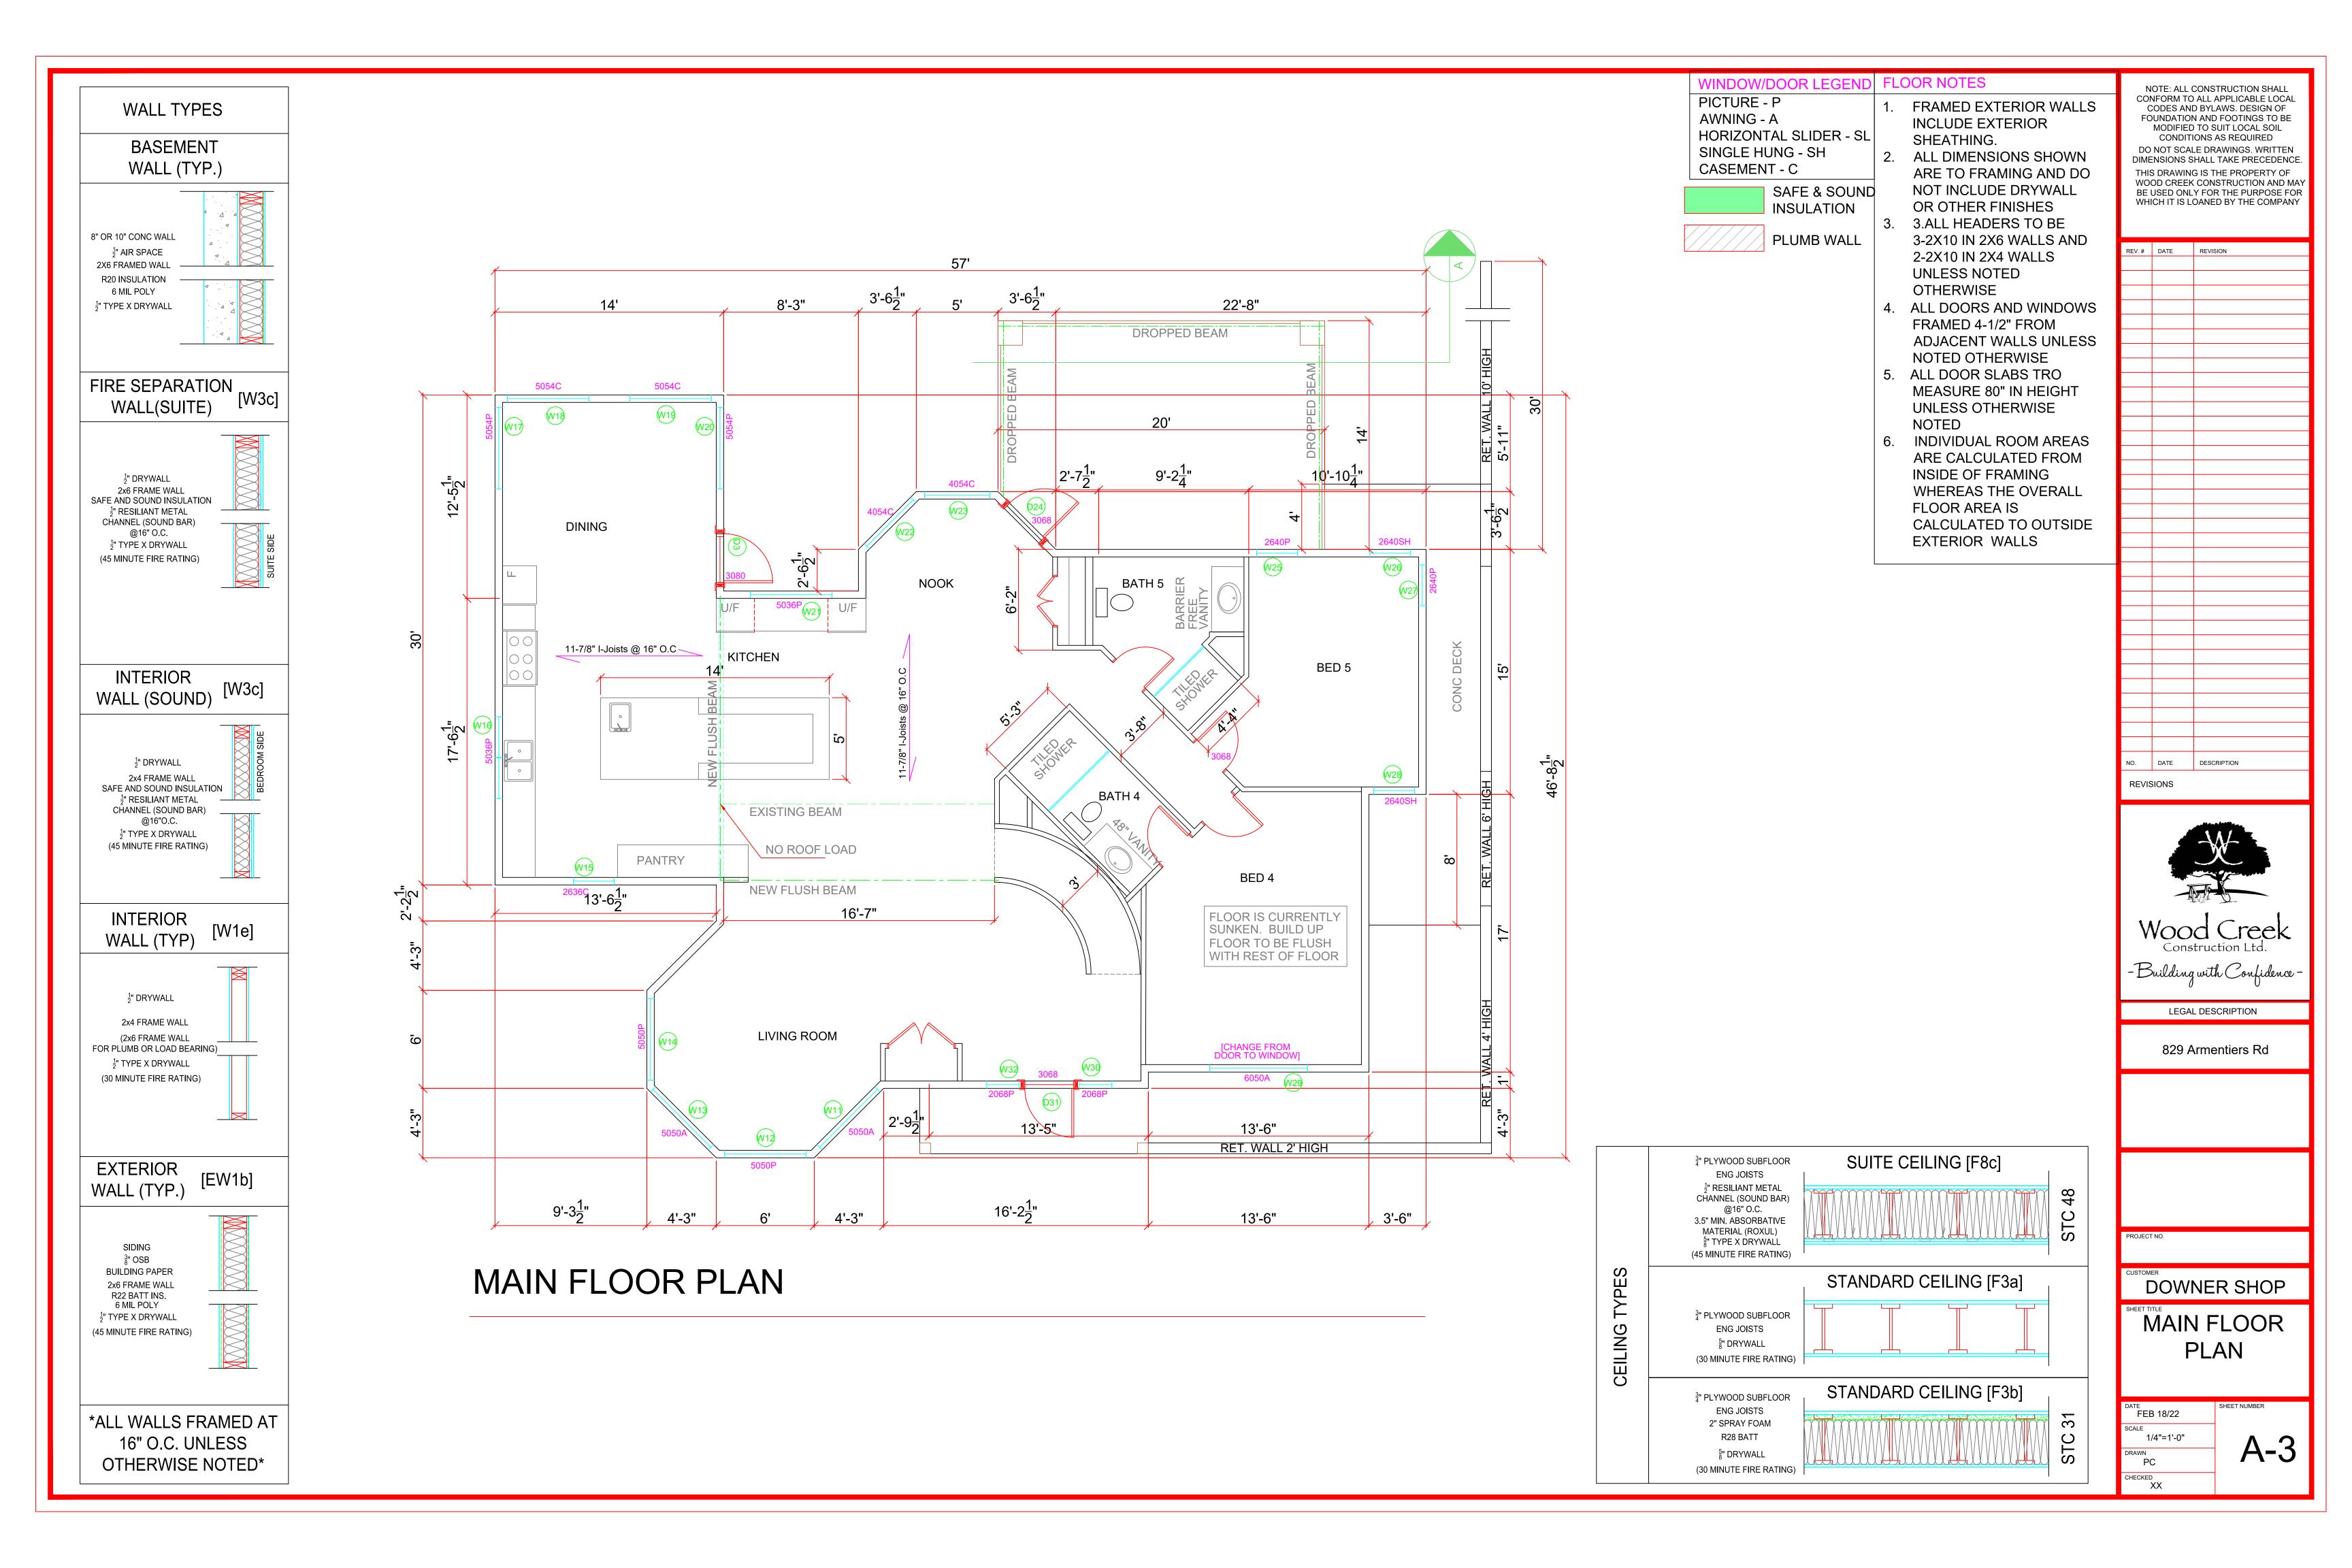

PICTURE - P AWNING - A HORIZONTAL SLIDER - SL SINGLE HUNG - SH CASEMENT - C

SAFE & SOUND INSULATION PLUMB WALL

L.B. WALL

LOOR NOTES

FRAMED EXTERIOR WALLS DOES NOT INCLUDE EXTERIOR SHEATHING.

2. ALL DIMENSIONS SHOWN ARE TO FRAMING AND DO NOT INCLUDE DRYWALL OR OTHER FINISHES

3.ALL HEADERS TO BE 3-2X10 IN 2X6 WALLS AND 2-2X10 IN 2X4 WALLS **UNLESS NOTED** OTHERWISE

4. ALL DOORS AND WINDOWS FRAMED 4-1/2" FROM ADJACENT WALLS UNLESS NOTED OTHERWISE

5. ALL DOOR SLABS TRO MEASURE 80" IN HEIGHT **UNLESS OTHERWISE** NOTED

6. INDIVIDUAL ROOM AREAS ARE CALCULATED FROM INSIDE OF FRAMING WHEREAS THE OVERALL FLOOR AREA IS CALCULATED TO OUTSIDE EXTERIOR WALLS

CONFORM TO ALL APPLICABLE LOCAL CODES AND BYLAWS. DESIGN OF FOUNDATION AND FOOTINGS TO BE MODIFIED TO SUIT LOCAL SOIL CONDITIONS AS REQUIRED