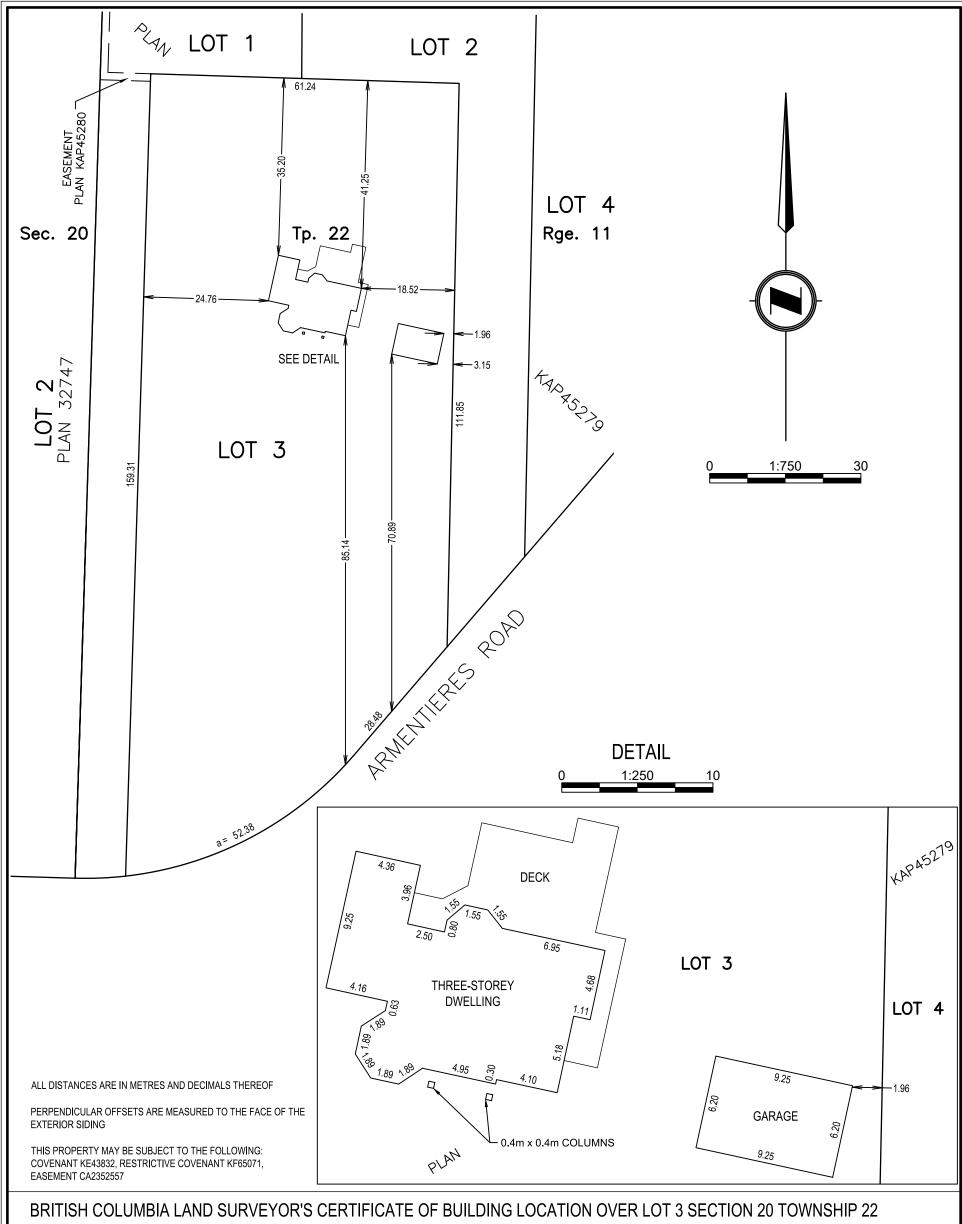

## RANGE 11 WEST OF THE 6TH MERIDIAN KAMLOOPS DIVISION YALE DISTRICT PLAN KAP45279

**DIMENSIONS DERIVED FROM PLAN KAP45279** PID NO. 017-387-833

PREPARED FOR: WADE DOWNER

CIVIC ADDRESS:

THIS PLAN IS PREPARED SOLELY FOR A LIMITED CONTRACTUAL USE BETWEEN

829 ARMENTIERES ROAD, SORRENTO BC

DATE OF FIELD SURVEY: AUGUST 26th, 2021 DRAWING NUMBER: 5008-203-02

McELHANNEY ASSOCIATES AND OUR CLIENT.

THIS BUILDING LOCATION CERTIFICATE HAS BEEN PREPARED IN ACCORDANCE WITH THE PROFESSIONAL REFERENCE MANUAL AND IS CERTIFIED CORRECT ACCORDING TO LAND TITLE AND SURVEY AUTHORITY RECORDS AND FIELD SURVEYS. UNREGISTERED INTERESTS HAVE NOT BEEN INCLUDED OR CONSIDERED. DATED THIS 14th DAY OF SEPTEMBER, 2021

THIS DOCUMENT SHALL NOT BE USED TO DEFINE PROPERTY LINES OR PROPERTY THE SIGNATORY ACCEPTS NO RESPONSIBILITY OR LIABILITY FOR ANY DAMAGES THAT MAY BE SUFFERED BY A THIRD PARTY AS A RESULT OF ANY DECISIONS MADE, OR

FEATURES WITH RESPECT TO THE BOUNDARIES OF THE PARCEL DESCRIBED ABOVE.

ACTIONS TAKEN BASED ON THIS DOCUMENT.

THIS DOCUMENT SHOWS THE RELATIVE LOCATION OF THE SURVEYED STRUCTURES AND

2021 McELHANNEY ASSOCIATES LAND SURVEYING LTD. ALL RIGHTS RESERVED. NO PERSON MAY COPY, REPRODUCE, TRANSMIT OR ALTER THIS DOCUMENT IN WHOLE OR IN PART WITHOUT THE CONSENT OF THE SIGNATORY.

THOMAS DUNKLEY, BCLS 1002 THIS DOCUMENT IS NOT VALID UNLESS DIGITALLY SIGNED