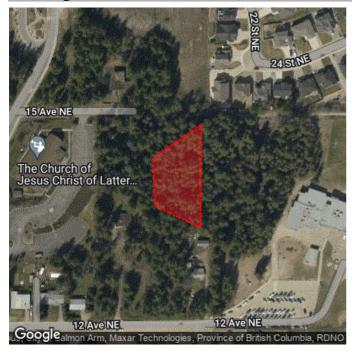

#### Open Map

This is for Residential Construction in Joy Acres Subdivision. We will be doing any necessary work for Foundation, Driveway, sidewalks and/or retaining walls

Land Grids: LLD

82L11

**Latitude:** 50.710146 **Longitude:** -119.259649