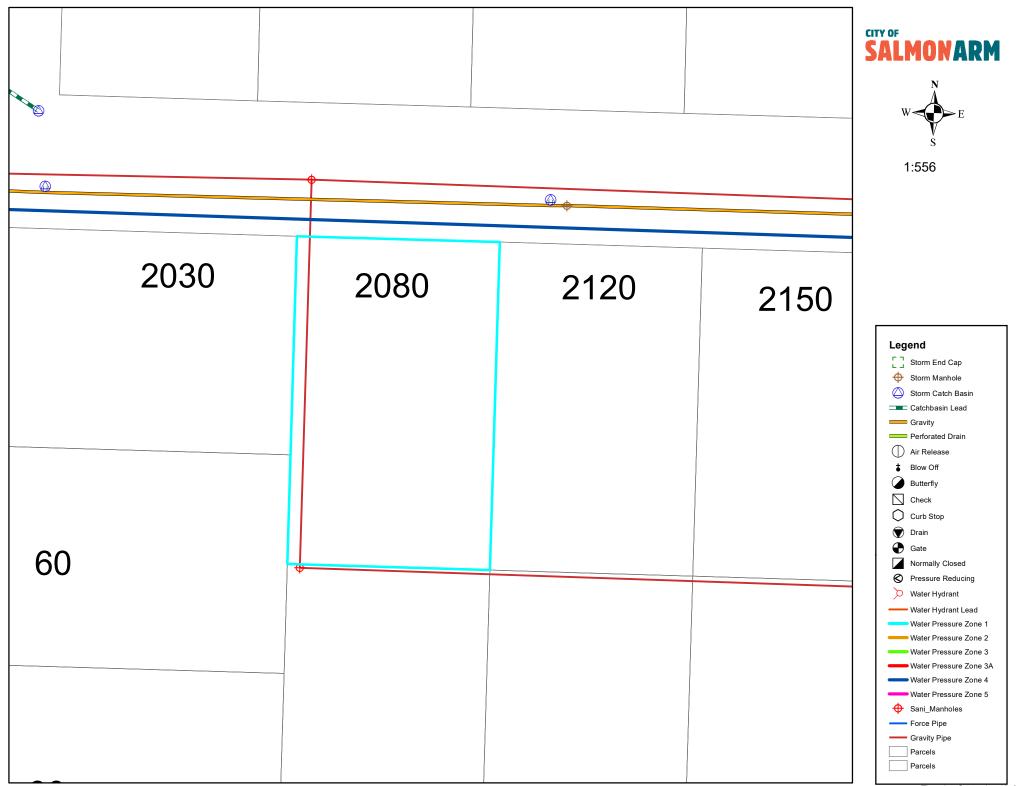

## SERVICE LOCATION REQUEST: 2080 OKANAGAN AVE SE

THIS MESSAGE IS INTENDED ONLY FOR THE USE OF THE ADDRESSEE AND MIGHT CONTAIN INFORMATION THAT IS PRIVILEDGED, CONFIDENTIAL, AND EXEMPT FROM DISCLOSURE. If the reader of this message is not the intended recipient or an employee of the agent responsible for delivering the message to the intended recipient, you are hereby notified that any dissemination, distribution, or copying of the communication is strictly prohibited. If you have received this communication in error, please notify us immediately by telephone and return the original message to us by mail. Thank you. SE13-20-10, Lot 9, Plan 17802 2080 Okanagan Ave. S. E.