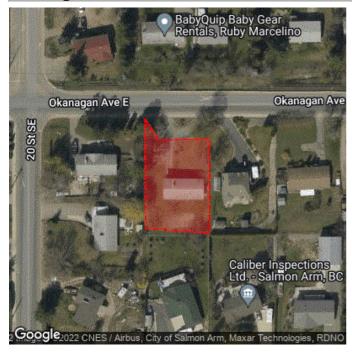

#### Open Map

| This is for | a new garage. |  |  |  |
|-------------|---------------|--|--|--|
| Land Gri    | ds: LLD       |  |  |  |
| 82L11       |               |  |  |  |
|             |               |  |  |  |

| Ticket Status               | Original                                          |  |
|-----------------------------|---------------------------------------------------|--|
| Ticket Type                 | Project                                           |  |
| Previous Ticket No.         |                                                   |  |
| Previous Ticket No.         | Not Supplied                                      |  |
| User Reference              | Tremblay Garage                                   |  |
| Ticket Date                 | 2022-09-14T08:31:27-07:00                         |  |
| Work Start Date             | 2022-09-20T00:00:00-07:00                         |  |
| Address                     | 2080 Okanagan Ave Esplanade Salmon<br>Arm V1E 1Z4 |  |
| <b>Nearest Cross Street</b> | 20 street se                                      |  |
| Type of work                | Construction                                      |  |
| Activity                    | New Garage                                        |  |
| <b>Excavation Method</b>    | Mechanical Excavation                             |  |
| <b>Excavation Depth</b>     | 0.3 to 1m                                         |  |
| Public Property             | None                                              |  |
| <b>Private Property</b>     | Residential                                       |  |
| Onsite Contact              | Victor Zimmerman                                  |  |
| Onsite Phone                | 250 253 1188                                      |  |
| Municipality                | Not Supplied                                      |  |
| Nearest Community           | Not Supplied                                      |  |
| Rural Subdivision           | Not Supplied                                      |  |
| Lot No.                     |                                                   |  |
| Block No.                   |                                                   |  |
| Plan No.                    |                                                   |  |