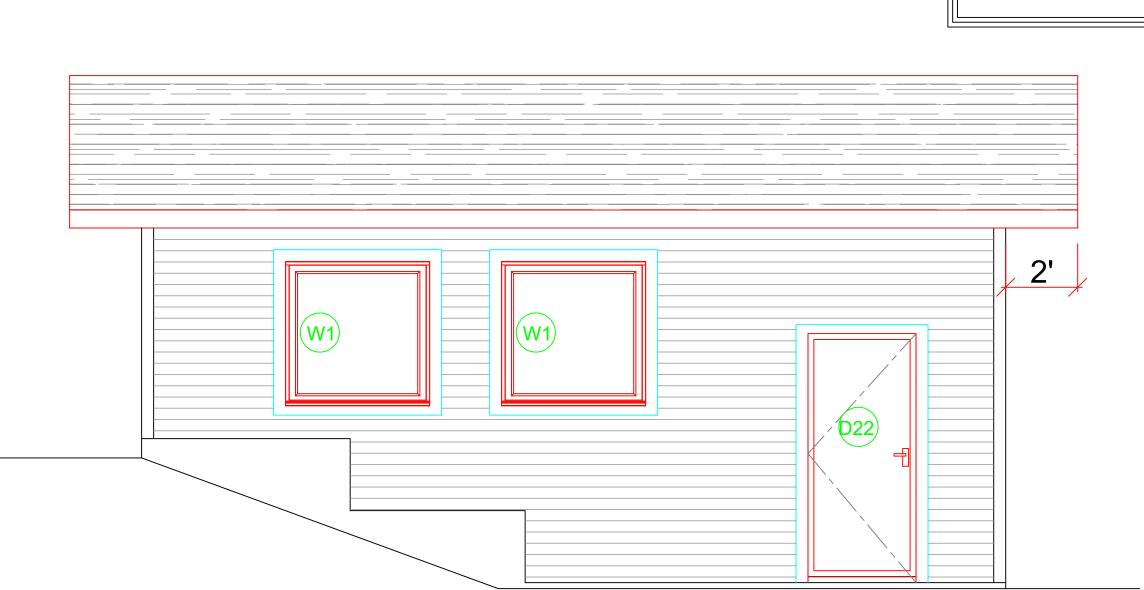

## LEFT ELEVATION

REAR ELEVATION

RIGHT ELEVATION

CONFORM TO ALL APPLICABLE LOCAL
CODES AND BYLAWS. DESIGN OF
FOUNDATION AND FOOTINGS TO BE
MODIFIED TO SUIT LOCAL SOIL
CONDITIONS AS REQUIRED
DO NOT SCALE DRAWINGS. WRITTEN
DIMENSIONS SHALL TAKE PRECEDENCE.
THIS DRAWING IS THE PROPERTY OF
WOOD CREEK CONSTRUCTION AND MAY
BE USED ONLY FOR THE PURPOSE FOR
WHICH IT IS LOANED BY THE COMPANY

BE USED ONLY FOR THE PURPOSE FOR

C:\Users\User\Desktop\Wood Creek Construction\Custom Projects\Tremblay, Caswell\Tremblay Shop - 2022 06 03 - Prelims.dwg, 2022-09-07 11:29:36 AM,

SCALE: 3/8" = 1'0"

| DOOR SCHEDULE |      |       |                   |                   |              |               |          |  |
|---------------|------|-------|-------------------|-------------------|--------------|---------------|----------|--|
|               | MARK |       | DOOR<br>OPERATION | RO WIDTH<br>[+2"] | RO<br>HEIGHT | SIDE<br>LITES | LOCATION |  |
| D             | 1    | 10090 | OVERHEAD DOOR     | 10′0″             | 9′0″         |               | GARAGE   |  |
| D             | 2    | 3080  | SWING SIMPLE      | 3′0″              | 8′0″         |               | ENTRY    |  |