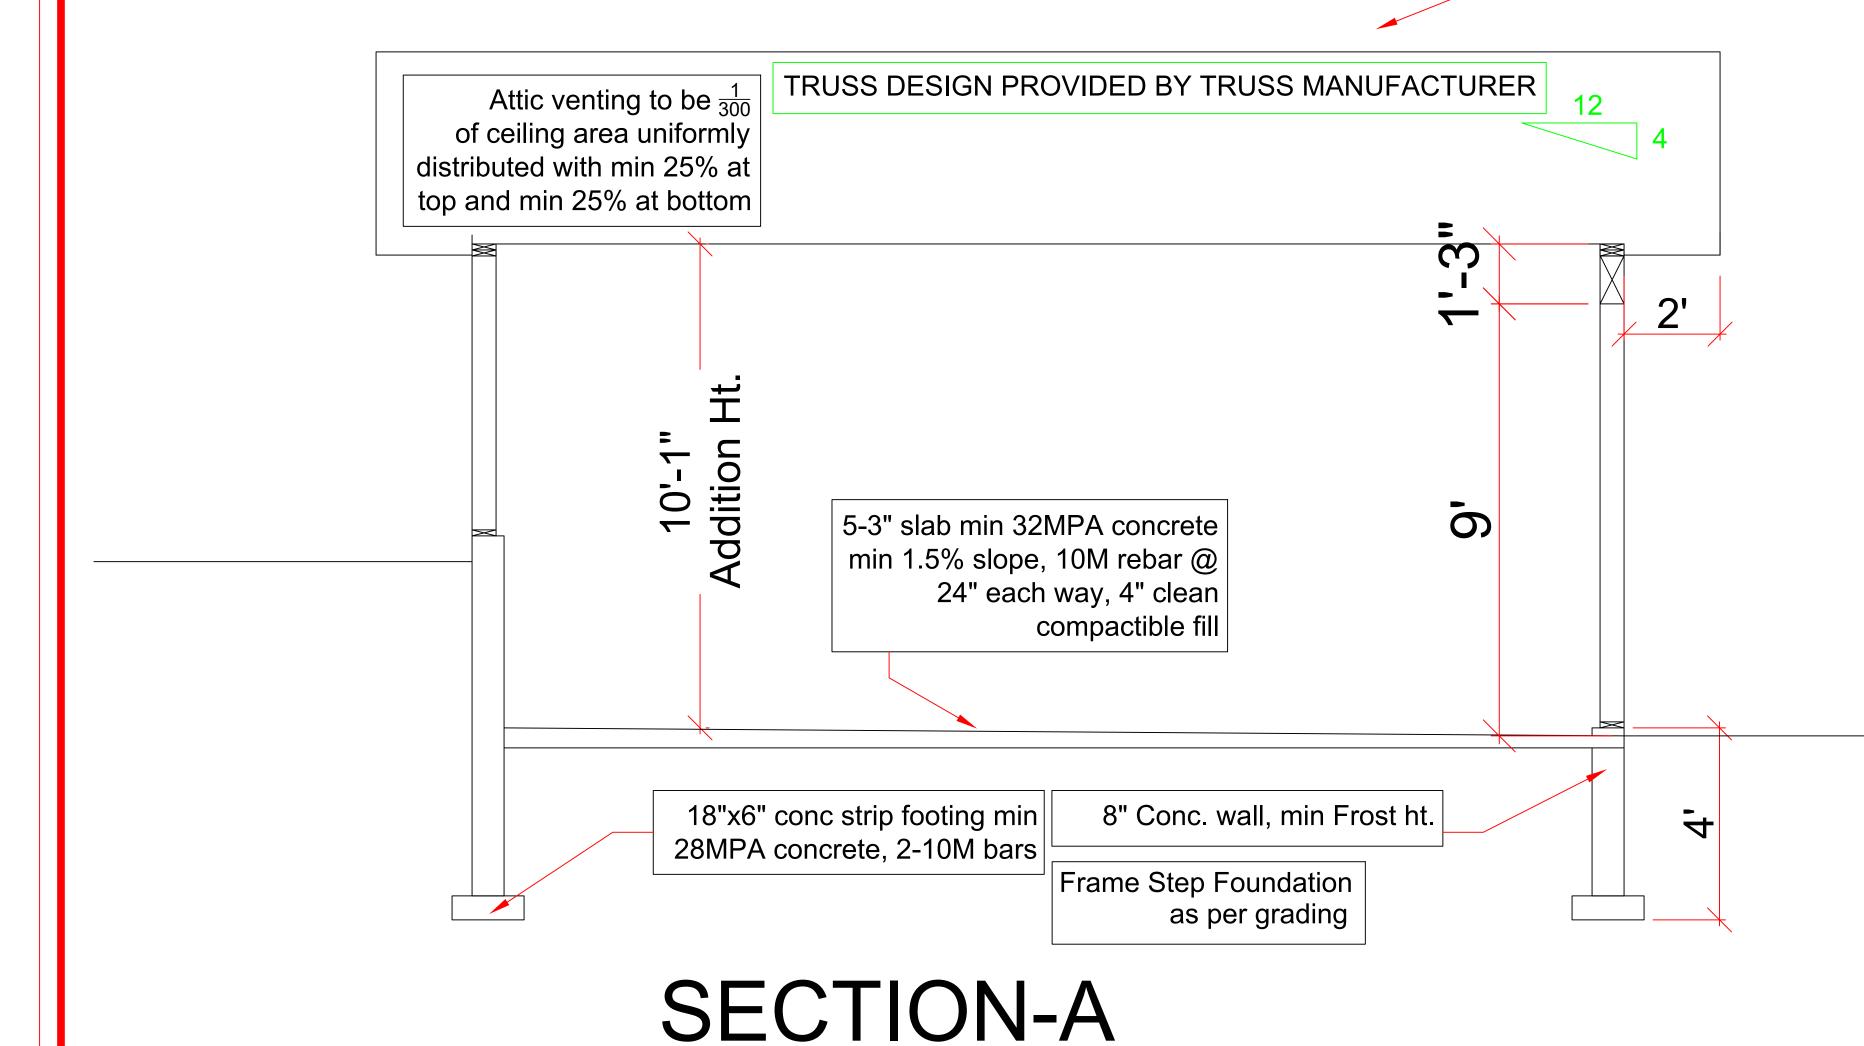

CIVIC ADDRESS

2080 OAKANAGAN AVE

PROJECT NO

TREMBLAY SHOP

SECTIONS

C:\Users\User\Desktop\Wood Creek Construction\Custom Projects\Tremblay, Caswell\Tremblay Shop - 2022 06 03 - Prelims.dwg, 2022-09-07 11:29:41 AM,