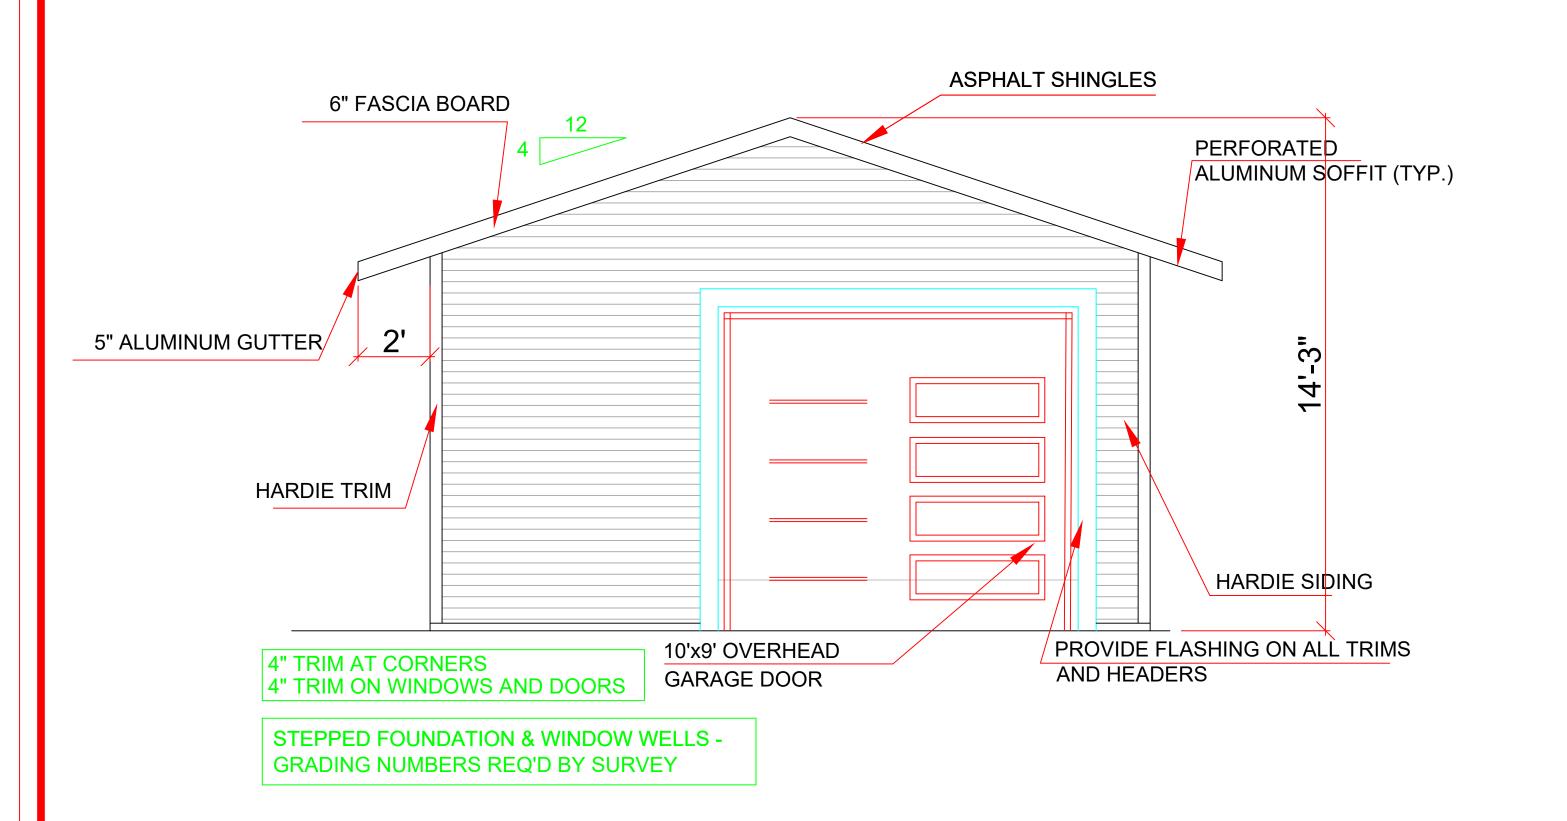

FRONT ELEVATION

CONSTRUCTION OPTIONS

NO H.R.V. INSTALLED

SPRINKLER SYSTEM REQ'D

CONC. FOUNDATION &

FRAMED WALLS

## LEFT ELEVATION

REAR ELEVATION

RIGHT ELEVATION

CONFORM TO ALL APPLICABLE LOCAL
CODES AND BYLAWS. DESIGN OF
FOUNDATION AND FOOTINGS TO BE
MODIFIED TO SUIT LOCAL SOIL
CONDITIONS AS REQUIRED
DO NOT SCALE DRAWINGS. WRITTEN
DIMENSIONS SHALL TAKE PRECEDENCE.
THIS DRAWING IS THE PROPERTY OF
WOOD CREEK CONSTRUCTION AND MAY
BE USED ONLY FOR THE PURPOSE FOR
WHICH IT IS LOANED BY THE COMPANY

CIVIC ADDRESS

2080 OAKANAGAN AVE

TREMBLAY SHOP

**ELEVATIONS** 

3/8"=1'
PC
ED

A-2

\_AutoCAD PDF (General Documentation).pc3

**ASPHALT SHINGLES** (30 YEAR MIN) R55 BLOWN-IN INSULATION 7/16 OSB ROOF SHEATHING ENG ROOF TRUSS BY MANUFACTURER @24" O.C. 2x4 FASCIA BOARD METAL FASCIA COVER ALUMINUM GUTTER  $\frac{1}{2}$ " DRYWALL 2-2X6 STUDS TOP PLATE. **BUILDING PAPER** R22 BATT INS.  $\frac{1}{2}$ " DRYWALL HORIZONTAL HARDIE SIDING OR SIMILAR 6 MIL POLY