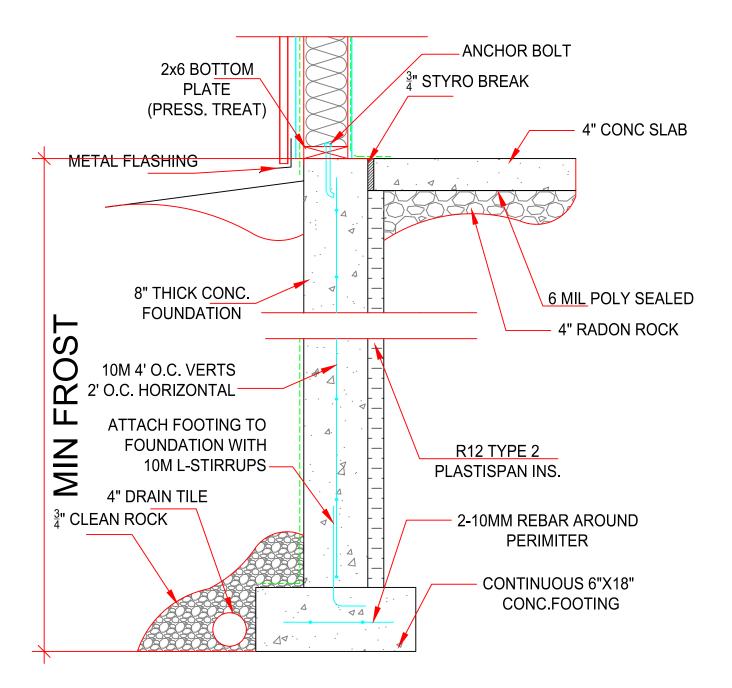

CIVIC ADDRESS

2080 OAKANAGAN AVE

TREMBLAY SHOP

**ELEVATIONS** 

3/8"=1'
PC
ED

A-2

\_AutoCAD PDF (General Documentation).pc3

**ASPHALT SHINGLES** (30 YEAR MIN) R55 BLOWN-IN INSULATION 7/16 OSB ROOF SHEATHING ENG ROOF TRUSS BY MANUFACTURER @24" O.C. 2x4 FASCIA BOARD METAL FASCIA COVER ALUMINUM GUTTER  $\frac{1}{2}$ " DRYWALL 2-2X6 STUDS TOP PLATE. **BUILDING PAPER** R22 BATT INS.  $\frac{1}{2}$ " DRYWALL HORIZONTAL HARDIE SIDING OR SIMILAR 6 MIL POLY