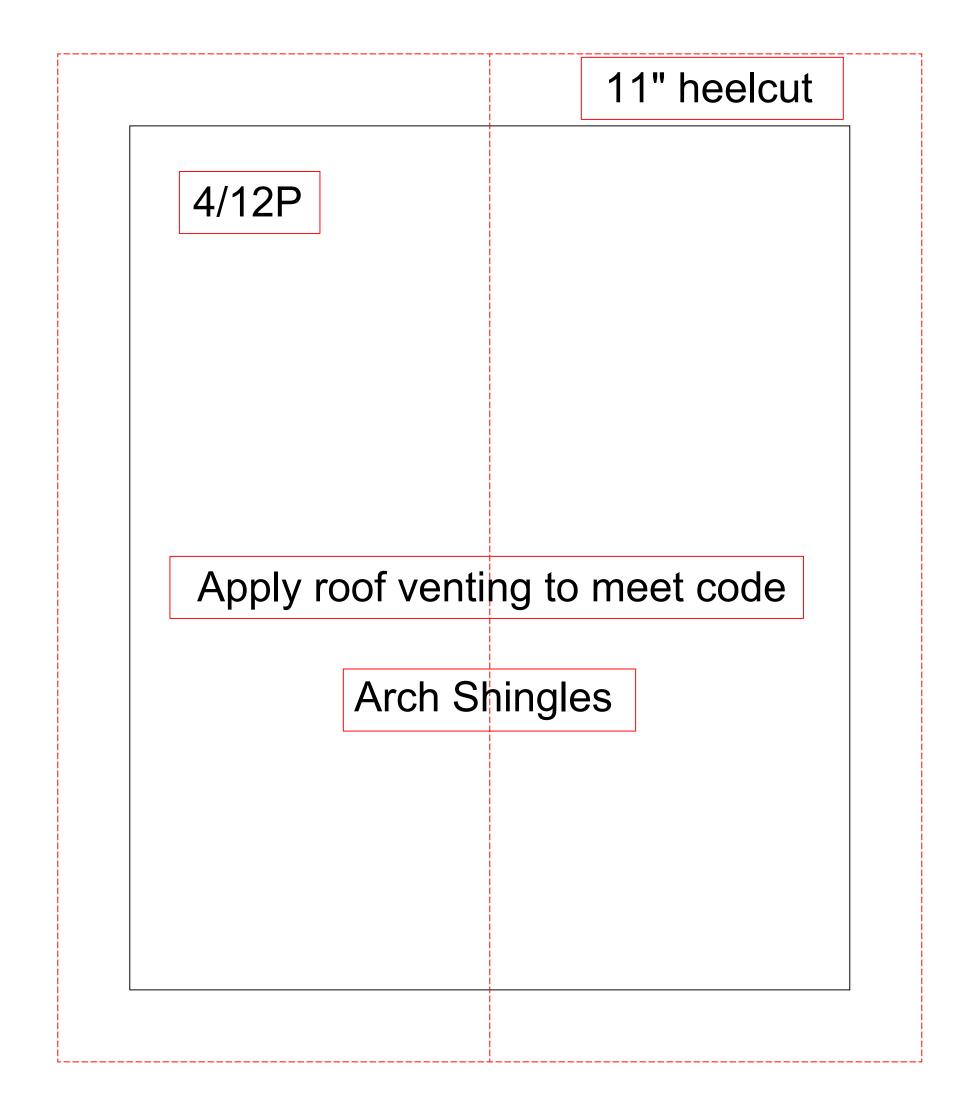

Exterior wall envelope Scale: 1" - 1'-0"

24" O/H Except where noted

Rafter system to be engineered

1x6 T&G pine board soffits in deck roof areas Balance of house c/w vented aluminum soffit

Roof Plan

WHICH IT IS LOANED BY THE COMPANY REVISIONS Wood Creek
Construction Ltd. -Building with Confidence -CIVIC ADDRESS TREMBLAY SHOP **ROOF PLAN/ DETAILS** 