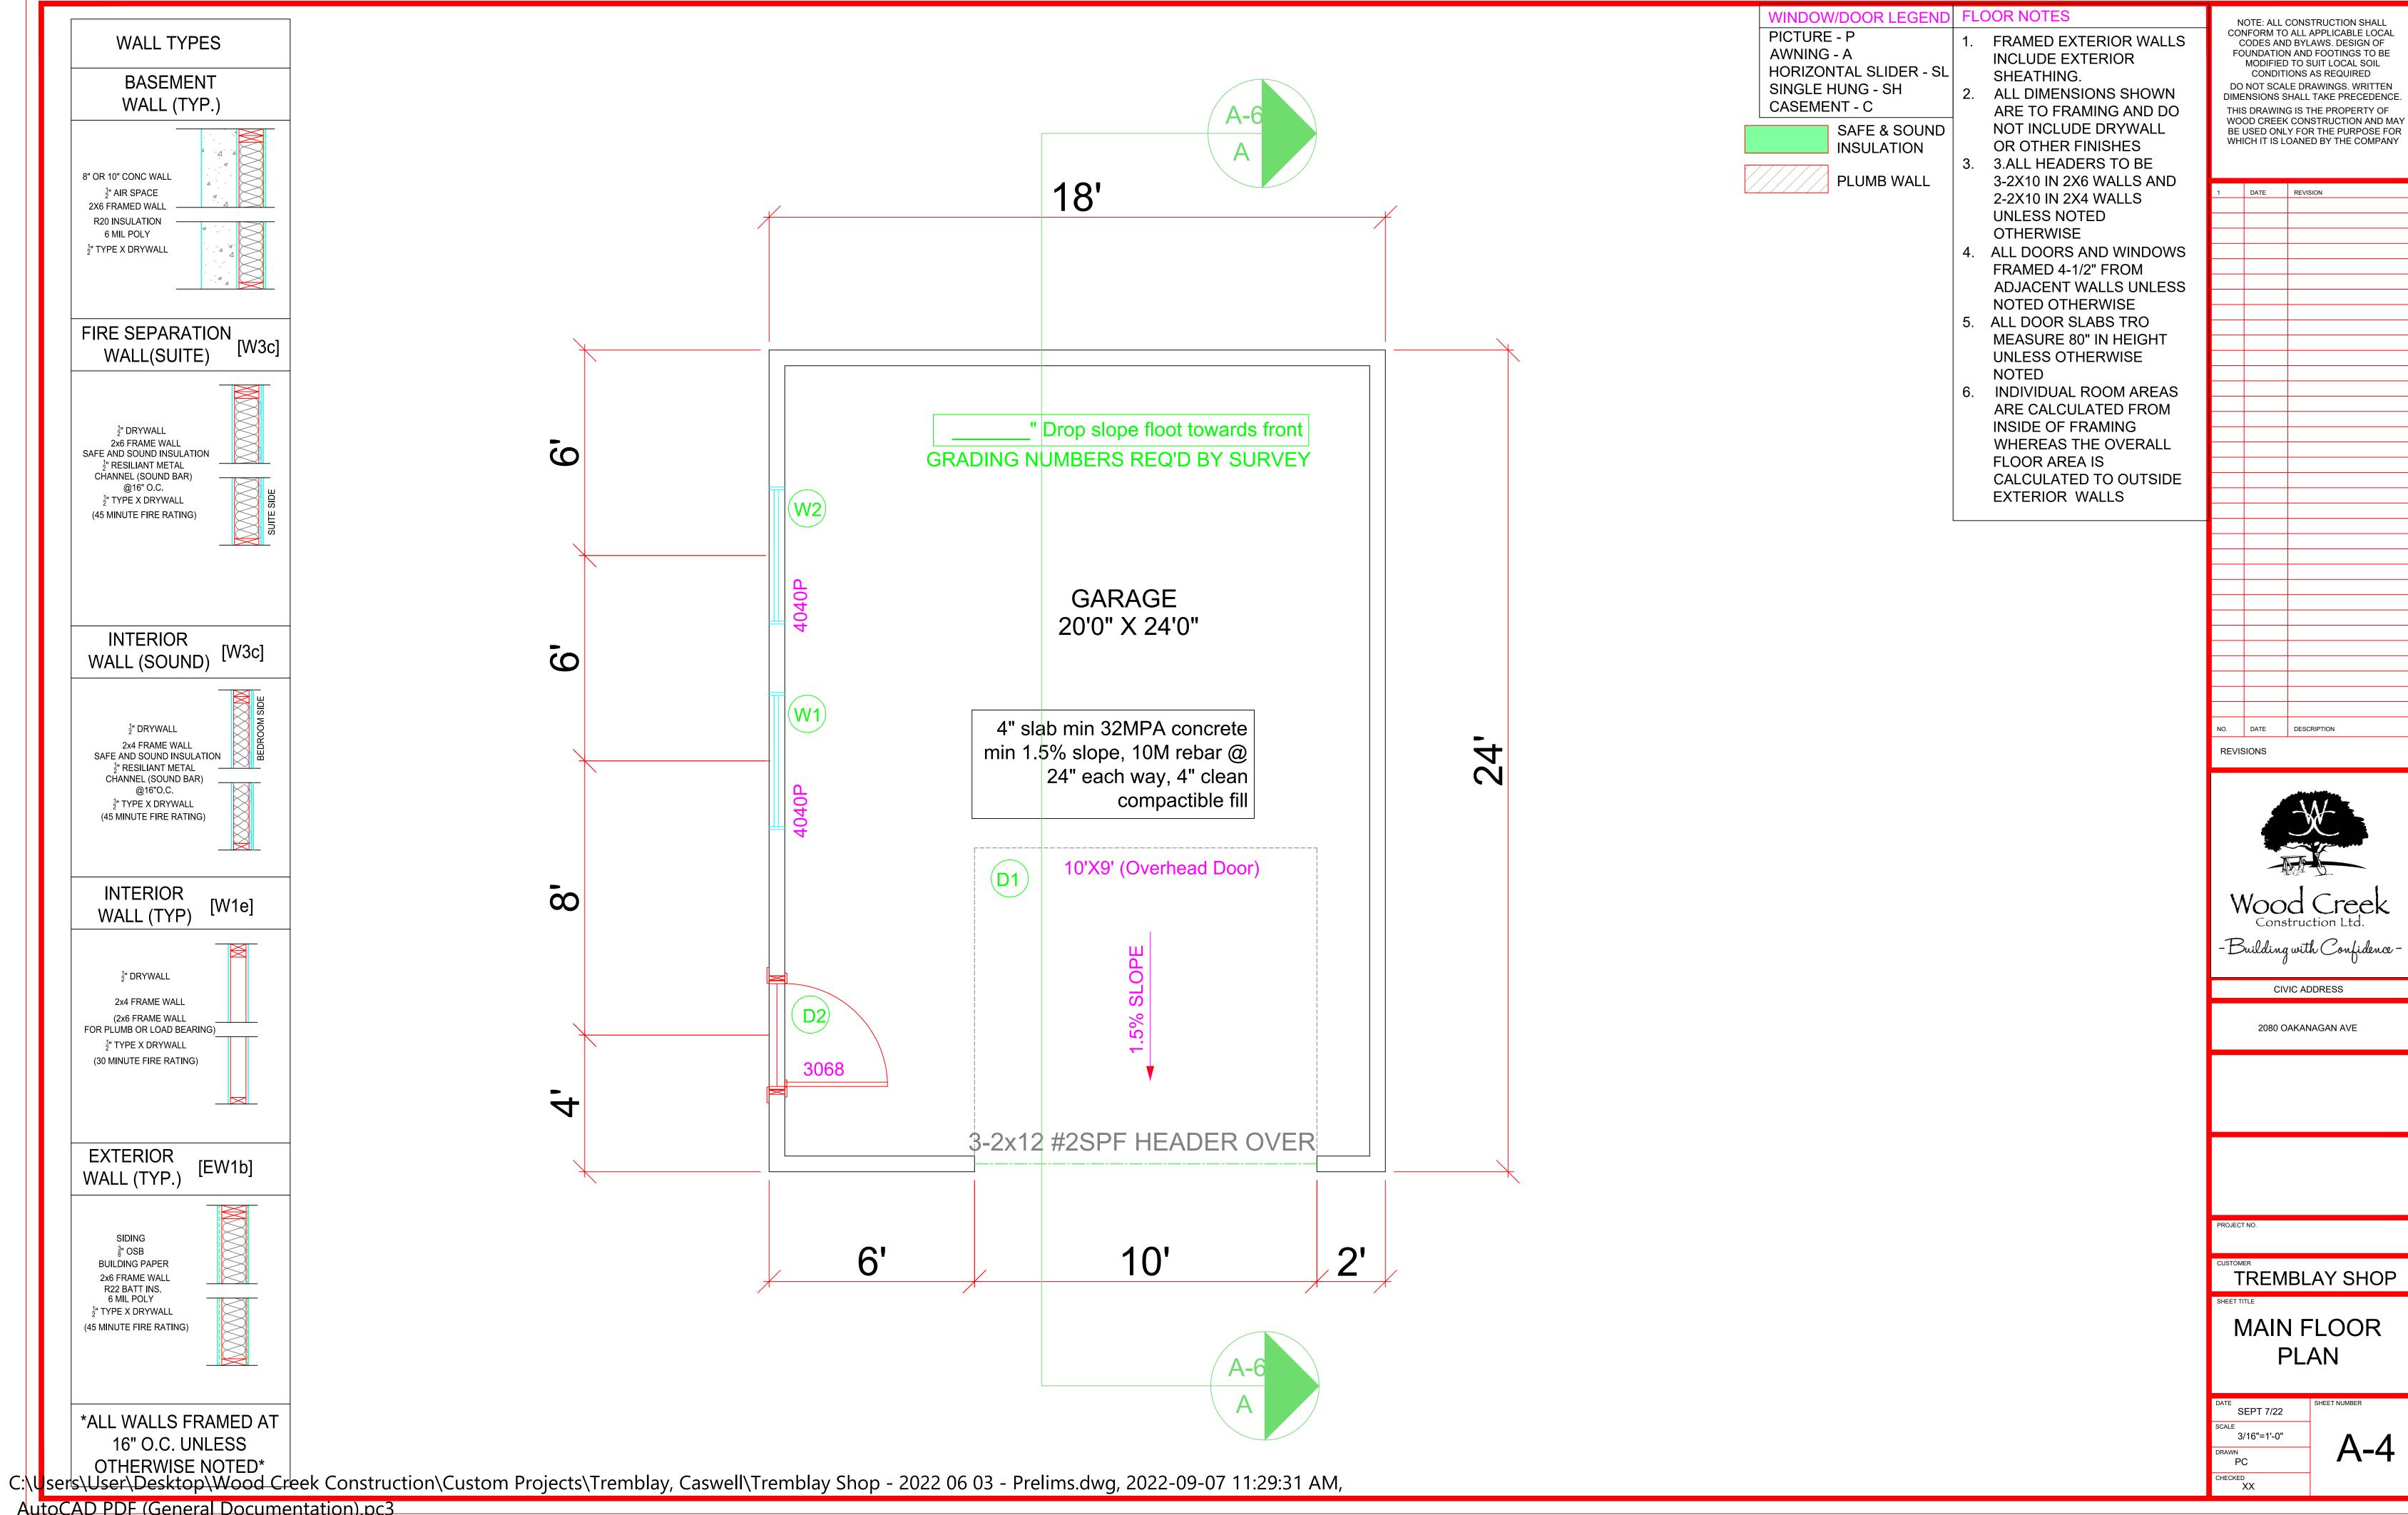

BE USED ONLY FOR THE PURPOSE FOR

C:\Users\User\Desktop\Wood Creek Construction\Custom Projects\Tremblay, Caswell\Tremblay Shop - 2022 06 03 - Prelims.dwg, 2022-09-07 11:29:36 AM,

SCALE: 3/8" = 1'0"

| DOOR SCHEDULE |      |       |                   |                   |              |               |          |  |
|---------------|------|-------|-------------------|-------------------|--------------|---------------|----------|--|
|               | MARK |       | DOOR<br>OPERATION | RO WIDTH<br>[+2"] | RO<br>HEIGHT | SIDE<br>LITES | LOCATION |  |
| D             | 1    | 10090 | OVERHEAD DOOR     | 10′0″             | 9′0″         |               | GARAGE   |  |
| D             | 2    | 3080  | SWING SIMPLE      | 3′0″              | 8′0″         |               | ENTRY    |  |