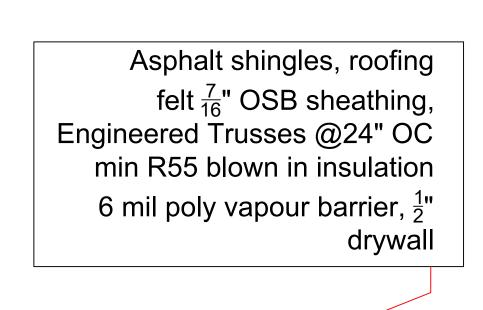

CIVIC ADDRESS

2080 OAKANAGAN AVE

TREMBLAY SHOP

**ELEVATIONS** 

3/8"=1'
PC
ED

A-2

\_AutoCAD PDF (General Documentation).pc3

**ASPHALT SHINGLES** (30 YEAR MIN) R55 BLOWN-IN INSULATION 7/16 OSB ROOF SHEATHING ENG ROOF TRUSS BY MANUFACTURER @24" O.C. 2x4 FASCIA BOARD METAL FASCIA COVER ALUMINUM GUTTER  $\frac{1}{2}$ " DRYWALL 2-2X6 STUDS TOP PLATE. **BUILDING PAPER** R22 BATT INS.  $\frac{1}{2}$ " DRYWALL HORIZONTAL HARDIE SIDING OR SIMILAR 6 MIL POLY