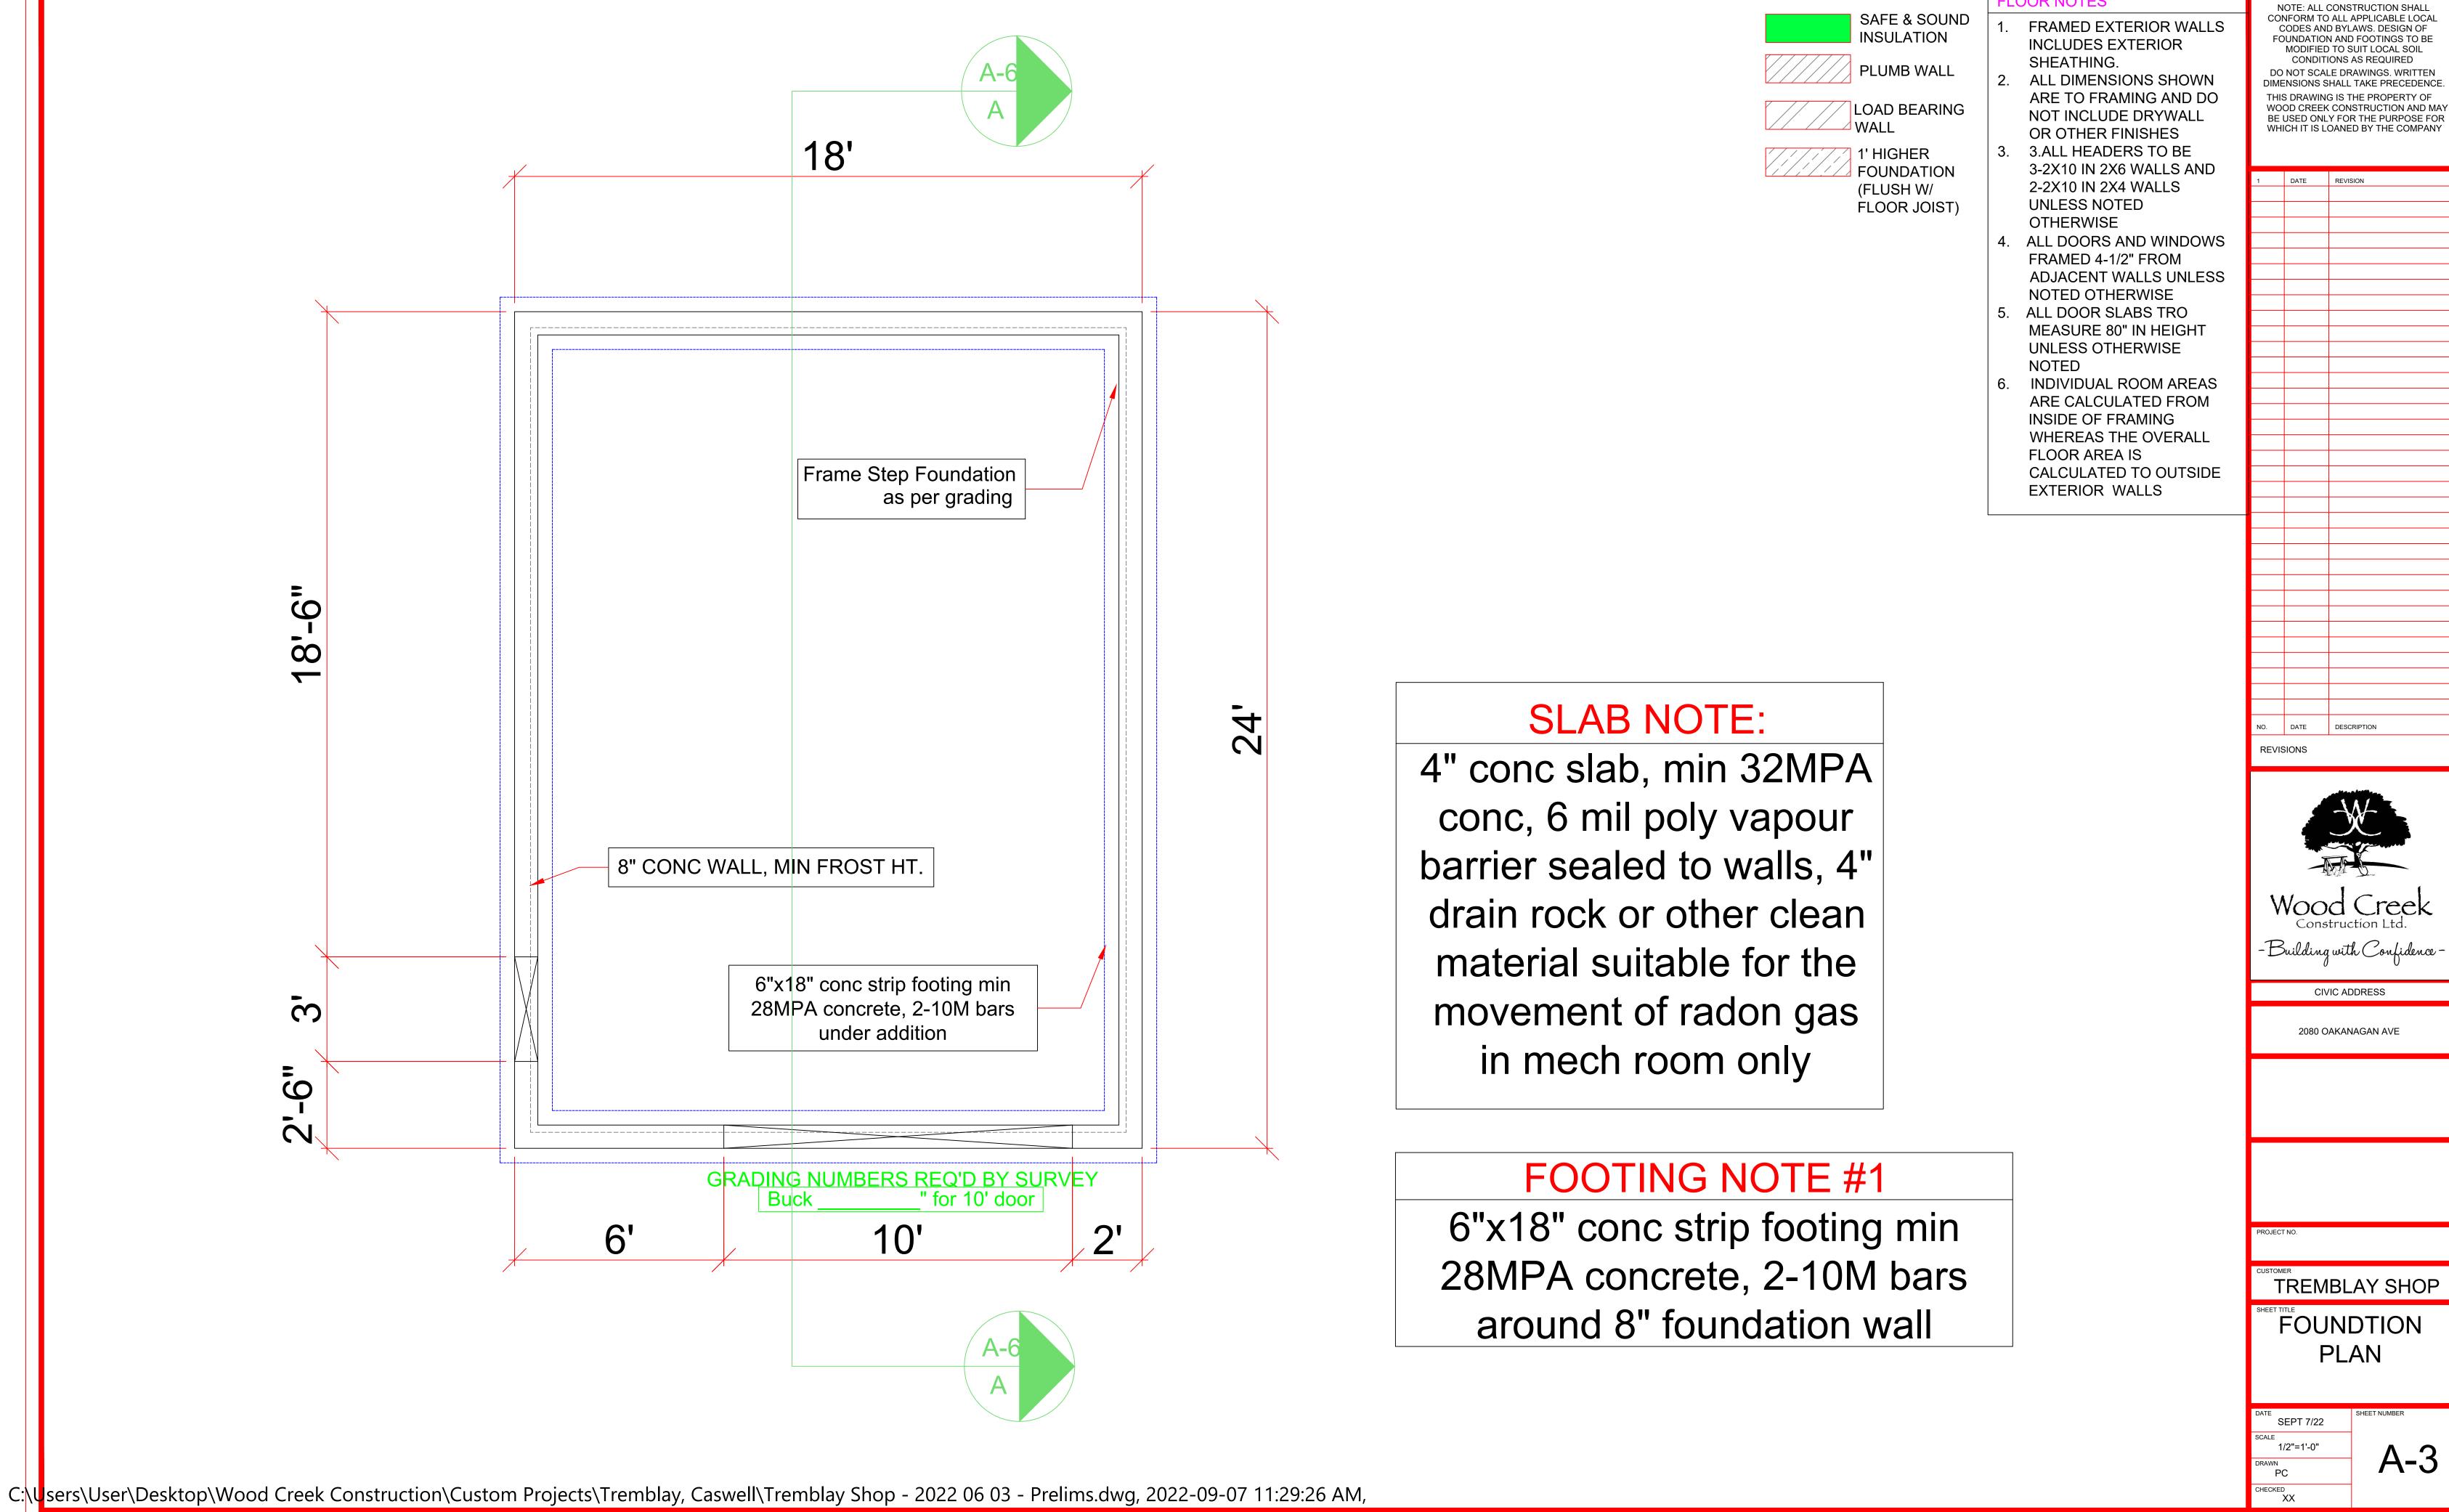

A-5

NOTE: ALL CONSTRUCTION SHALL
CONFORM TO ALL APPLICABLE LOCAL
CODES AND BYLAWS. DESIGN OF
FOUNDATION AND FOOTINGS TO BE
MODIFIED TO SUIT LOCAL SOIL
CONDITIONS AS REQUIRED
DO NOT SCALE DRAWINGS. WRITTEN
DIMENSIONS SHALL TAKE PRECEDENCE
THIS DRAWING IS THE PROPERTY OF

BE USED ONLY FOR THE PURPOSE FOR

C:\Users\User\Desktop\Wood Creek Construction\Custom Projects\Tremblay, Caswell\Tremblay Shop - 2022 06 03 - Prelims.dwg, 2022-09-07 11:29:36 AM,

SCALE: 3/8" = 1'0"

| DOOR SCHEDULE |      |       |                   |                   |              |               |          |  |
|---------------|------|-------|-------------------|-------------------|--------------|---------------|----------|--|
|               | MARK |       | DOOR<br>OPERATION | RO WIDTH<br>[+2"] | RO<br>HEIGHT | SIDE<br>LITES | LOCATION |  |
| D             | 1    | 10090 | OVERHEAD DOOR     | 10′0″             | 9′0″         |               | GARAGE   |  |
| D             | 2    | 3080  | SWING SIMPLE      | 3′0″              | 8′0″         |               | ENTRY    |  |

CONFORM TO ALL APPLICABLE LOCAL
CODES AND BYLAWS. DESIGN OF
FOUNDATION AND FOOTINGS TO BE
MODIFIED TO SUIT LOCAL SOIL
CONDITIONS AS REQUIRED
DO NOT SCALE DRAWINGS. WRITTEN
DIMENSIONS SHALL TAKE PRECEDENCE.
THIS DRAWING IS THE PROPERTY OF