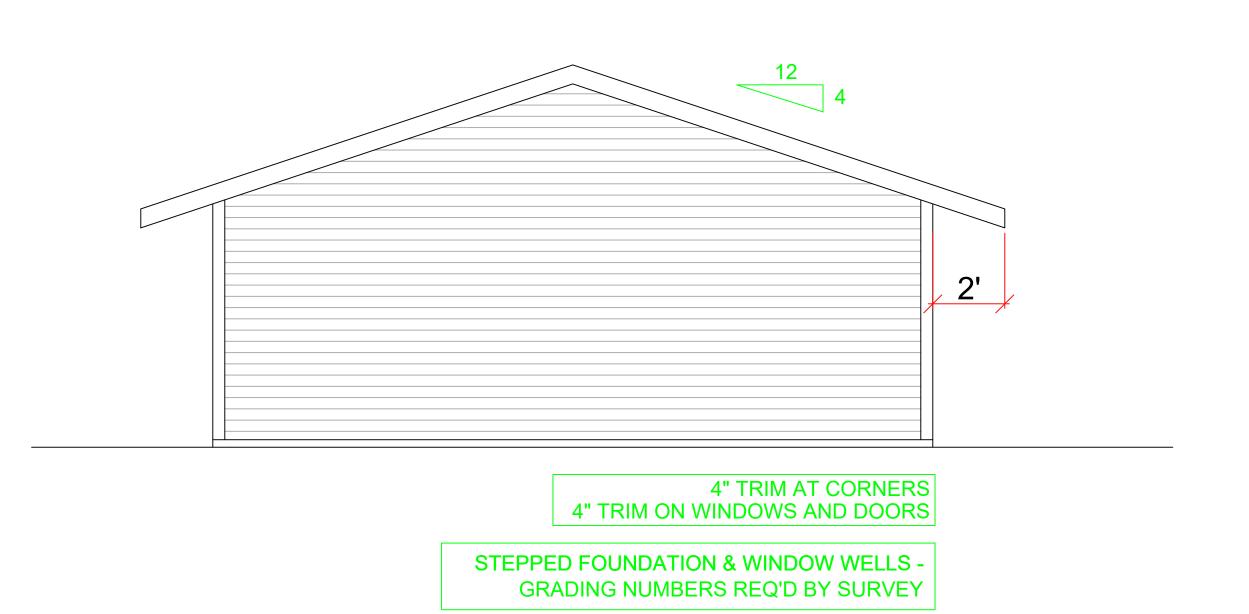

## LEFT ELEVATION

REAR ELEVATION

RIGHT ELEVATION

CONFORM TO ALL APPLICABLE LOCAL
CODES AND BYLAWS. DESIGN OF
FOUNDATION AND FOOTINGS TO BE
MODIFIED TO SUIT LOCAL SOIL
CONDITIONS AS REQUIRED
DO NOT SCALE DRAWINGS. WRITTEN
DIMENSIONS SHALL TAKE PRECEDENCE.
THIS DRAWING IS THE PROPERTY OF
WOOD CREEK CONSTRUCTION AND MAY
BE USED ONLY FOR THE PURPOSE FOR
WHICH IT IS LOANED BY THE COMPANY