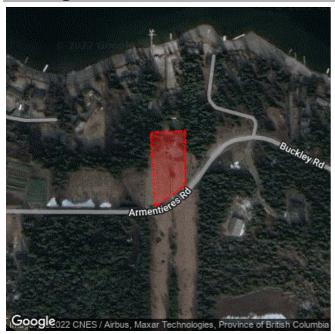

#### **Stations Affected List:**

BCGDIS01, BCHSIN14

| Ticket Status            | Original                              |
|--------------------------|---------------------------------------|
| Ticket Type              | Project                               |
| User Reference           | Downer Renovation                     |
| Request Date             | 2022-08-18T14:55:32-07:00             |
| Work Start Date          | 2022-08-24T00:00:00-07:00             |
|                          | 829 Armentieres Road Sorrento VOE 2W1 |
| Address                  |                                       |
| Nearest Cross<br>Street  | Buckley Road                          |
| Type of work             | Construction                          |
| Activity                 | Retain Walls                          |
| <b>Excavation Method</b> | Mechanical Excavation                 |
| Excavation Depth         | 0.3 to 1m                             |
| Public Property          | None                                  |
| Private Property         | Residential                           |
| Onsite Contact           | Victor Zimmerman                      |
| Onsite Phone             | 250 253 1188                          |
| Urban/Rural              | Rural                                 |
| Municipal District       | Columbia Shuswap Regional District    |
| <b>Nearest Community</b> | Sorrento                              |
| Rural Subdivision        | Not Supplied                          |
| Lot No.                  |                                       |
| Block No.                |                                       |
| Plan No.                 |                                       |
| Latitude<br>Longitude    | 50.886325<br>-119.498246              |